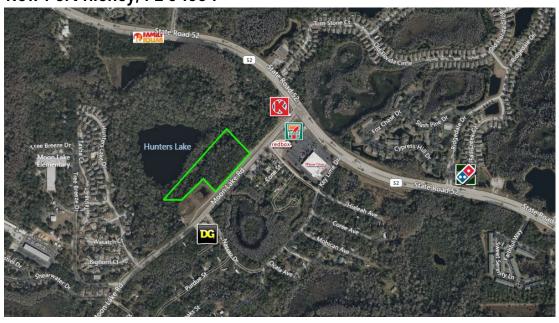

## MOON LAKE ROAD New Port Richey, FL 34654

#### VACANT COMMERCIAL LAND

7.89± acres of vacant land located along the west side of Moon Lake Road, approximately 1,000ft. south of S.R. 52. The property boasts 653ft of frontage along Moon Lake Road and is zoned Commercial-C2. With a future land use designation of Residential-6 du/ga, the potential for residential or commercial development is promising. County water and sewer lines are located on the west side of Moon Lake.

# FOR SALE

OFFERED FOR **\$899,000** 

7.89 ACRES

**343,832 FT** SQUARE FOOTAGE

**C-2** zoning

653± FT FRONTAGE ON MOON LAKE RD