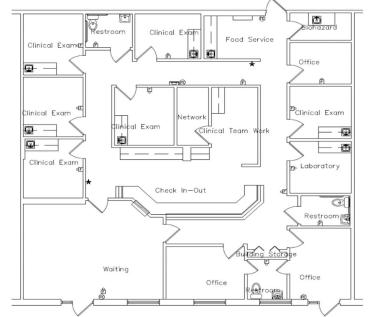

## 601 N. CONGRESS AVE. S#403, DELRAY BEACH, FL

- 2,500 SF FIRST FLOOR MEDICAL/OFFICE CONDO
- BEAUTIFUL BUILT OUT: 7 EXAM ROOMS WITH WATER, RECEPTION AREA, LARGE WAITING ROOM, 3 PRIVATE OFFICES, 3 HANDICAP BATHROOMS AND STORAGE CLOSET AND X-RAY ROOM.
- HARD TO FIND, VACANT, ZONED MEDICAL
- LOCATED IN THE AWARD-WINNING CONGRESS COMMERCE CENTER, ON THE CORNER OF CONGRESS & LAKE IDA RD, IN DELRAY BEACH, FL
- 2004 TILT WALL CONSTRUCTION, IMPACT GLASS & FIRE SPRINKLERS