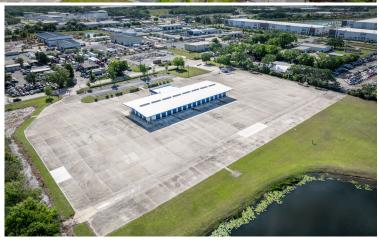

SR 528

Main & Main location in desireable South Orlando, the areas largest industrial submarket



13,700 SF

± 2,000 SF OFFICE AREA

13'3" CLEAR HEIGHT

1988 YEAR BUILT

32 Doors (9x10) with EOD Levelers
LOADING

**±6 AC Yard** (9.45 AC Total Site) SITE

IND-2/IND-3

\$45,000 NNN
THE RATE PER MONTH



# AVAILABLE ±6 Acres of Laydown Yard and 13,700 SF Cross-Dock



#### PLANNED OFFICE LAYOUT

### **Contacts**



Derek Riggleman, SIOR D 321.281.8507 driggleman@lee-associates.com Lic. SL3245233 Christopher "CJ" Griffith D 321.281.8508 cgriffith@lee-associates.com Lic. BK3413429 William "Bo" Bradford, CCIM, SIOR D 321.281.8502 bbradford@lee-associates.com Lic. BK3258565

Peyton Murray
Associate
D 404.941.8558
peyton.murray@brookfieldproperties.com

#### **PROPERTY PHOTOS & AERIAL**









### **Contacts**



Derek Riggleman, SIOR D 321.281.8507 driggleman@lee-associates.com Lic. SL3245233

Christopher "CJ" Griffith D 321.281.8508 cgriffith@lee-associates.com Lic. BK3413429 William "Bo" Bradford, CCIM, SIOR D 321.281.8502 bbradford@lee-associates.com Lic. BK3258565

Peyton Murray
Associate
D 404.941.8558
peyton.murray@brookfieldproperties.com



#### **PROPERTY AERIAL**



### **Contacts**



**Derek Riggleman, SIOR** D 321.281.8507 driggleman@lee-associates.com Lic. SL3245233

#### Christopher "CJ" Griffith

D 321.281.8508 cgriffith@lee-associates.com Lic. BK3413429

#### William "Bo" Bradford, CCIM, SIOR

D 321.281.8502 bbradford@lee-associates.com Lic. BK3258565

#### **Peyton Murray**

Associate D 404.941.8558 peyton.murray@brookfieldproperties.com





## **Contacts**