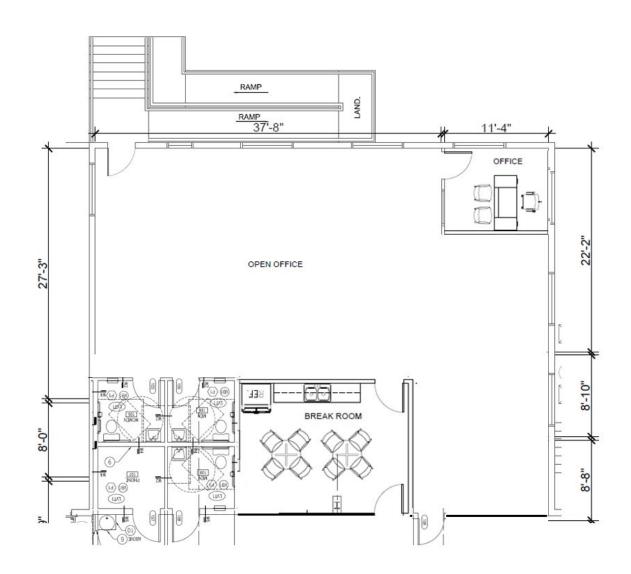

, this property is a rare find with a large lay-down yard and move-in ready building.

Zoning: IND-2/IND-3 (Orange County)

Permits outdoor storage, equipment rental, contractors storage, truck parking, and more. Click here to read all allowable uses

80% of Yard is Concrete Paved

**Fully Fenced and Lit** 

Two Entrances, One with Guard-Shack

**Cross-Dock Building Allows Flexibility** 

Nearly direct access to FL Turnpike and SR 528

Main & Main location in desireable South Orlando, the areas largest industrial submarket



13,700 SF

± 2,000 SF OFFICE AREA

13'3" CLEAR HEIGHT

1988 YEAR BUILT

32 Doors (9x10) with EOD Levelers
LOADING

**±6 AC Yard** (9.45 AC Total Site) SITE

IND-2/IND-3

\$45,000 NNN
THE RATE PER MONTH



# AVAILABLE ±6 Acres of Laydown Yard and 13,700 SF Cross-Dock



#### PLANNED OFFICE LAYOUT

### **Contacts**



Derek Riggleman, SIOR D 321.281.8507 driggleman@lee-associates.com Lic. SL3245233 Christopher "CJ" Griffith D 321.281.8508 cgriffith@lee-associates.com Lic. BK3413429 William "Bo" Bradford, CCIM, SIOR D 321.281.8502 bbradford@lee-associates.com Lic. BK3258565

Peyton Murray
Associate
D 404.941.8558
peyton.murray@brookfieldproperties.com

#### **PROPERTY PHOTOS & AERIAL**









### **Contacts**



Derek Riggleman, SIOR D 321.281.8507 driggleman@lee-associates.com Lic. SL3245233

Christopher "CJ" Griffith D 321.281.8508 cgriffith@lee-associates.com Lic. BK3413429 William "Bo" Bradford, CCIM, SIOR D 321.281.8502 bbradford@lee-associates.com Lic. BK3258565

Peyton Murray
Associate
D 404.941.8558
peyton.murray@brookfieldproperties.com



####