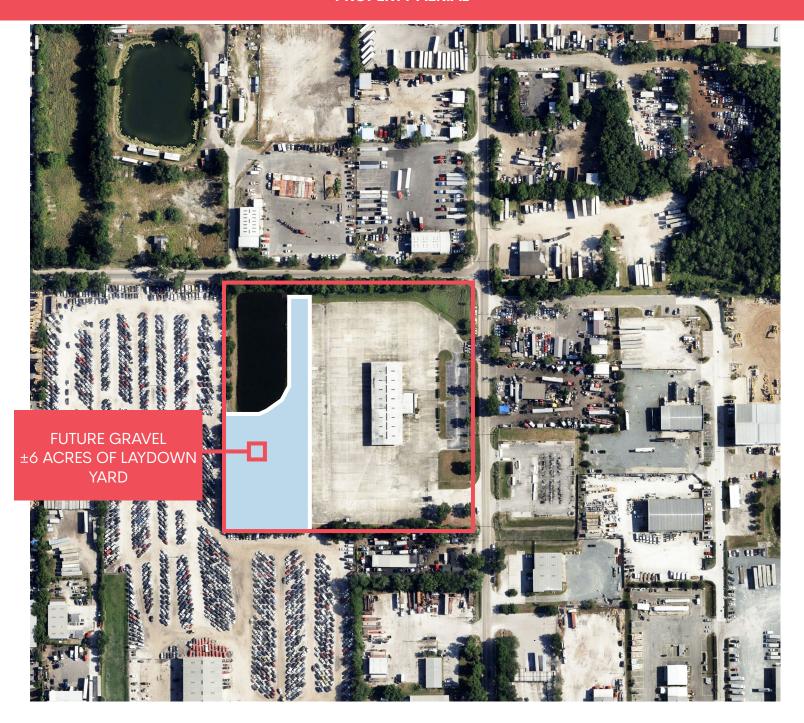

#### **PROPERTY AERIAL**

13,700 SF

± 2,000 SF OFFICE AREA

13'3" CLEAR HEIGHT

1988 YEAR BUILT

32 Doors (9x10) with EOD Levelers
LOADING

**±6 AC Yard** (9.45 AC Total Site) SITE

IND-2/IND-3

\$45,000 NNN
THE RATE PER MONTH