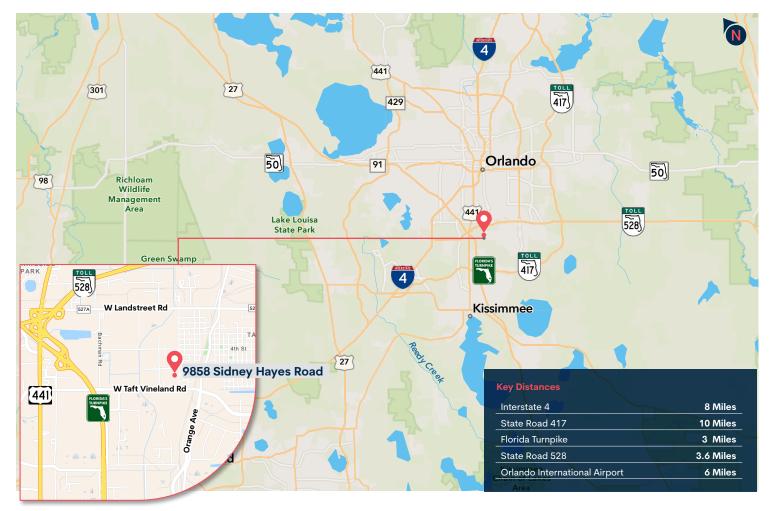

# 9858 Sidney Hayes Road, Orlando, FL 32824

Two Entrances, One with Guard-Shack

**Cross-Dock Building Allows Flexibility** 

Nearly direct access to FL Turnpike and SR 528

Main & Main location in desireable South Orlando, the areas largest industrial submarket