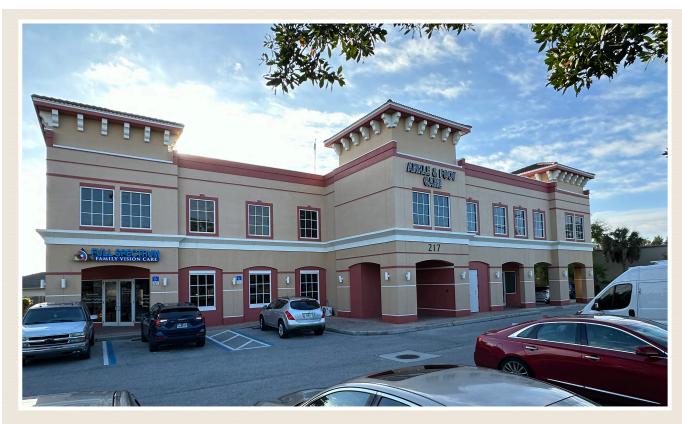

- 24 hour notice requested for showings/tours
- Please do not disturb the Tenant

Monthly Rent: \$6,593.35\* (\$5,056.25 Base Rent + \$1,537.10 CAM) \* Plus FL State Sales Tax/County Surtax

**Property Information:** C&D Medical & Professional Center sits on .74 acres and is a 10,263 sq. ft., 2 story building with 37 cross easement parking spaces (incl. 2 HC spaces). The building is located on the east side of Del Prado Blvd. S between Bolado Pkwy. and Hancock Bridge Pkwy, just .9 miles north of Cape Coral Hospital.

## 217 DEL PRADO BLVD. S. #201 CAPE CORAL, FL 33990

- Built Out Medical Condo
- 2 Covered Parking Spaces Assigned to Suite 201
- .9 Miles North of Cape Coral Hospital
- Del Prado Blvd. Frontage
- Marquee Signage Available
- Covered Drop Off/Pick Up