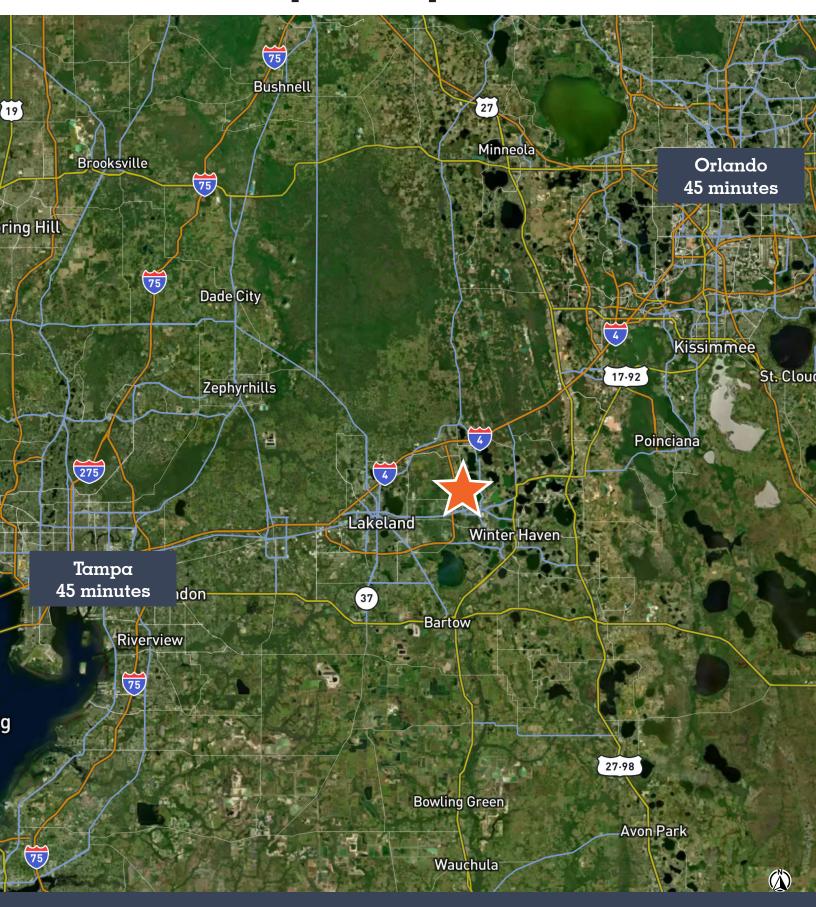

The Property offers incredible connectivity and access to Central Florida's most desirable submarkets and amenities. Within minutes of major thoroughfares such as Polk Parkway, Interstate-4, and US-92. Additionally, its central location in a burgeoning submarket of Polk County positions the Property ideally in the heart of continued development efforts.

## **Investment highlights**

Quick access to Polk Parkway connecting the subject property to major throughfares such as Interstate-4 and US-92. Putting the Property at a 30 minute drive from Walt Disney World and 45 minutes from Downtown Tampa.

Upcoming Central Polk Parkway addition and Southwest Florida Connector tp **add more accessibility.** Currently in development with proposed construction in 2025.

Centrally located in between Orlando and Tampa.

## Auburndale Watersports Complex 330 Denton Ave, Auburndale, FL

The Site offers an ease of access and close proximity to major roadways, as well as short driving times to major destinations.