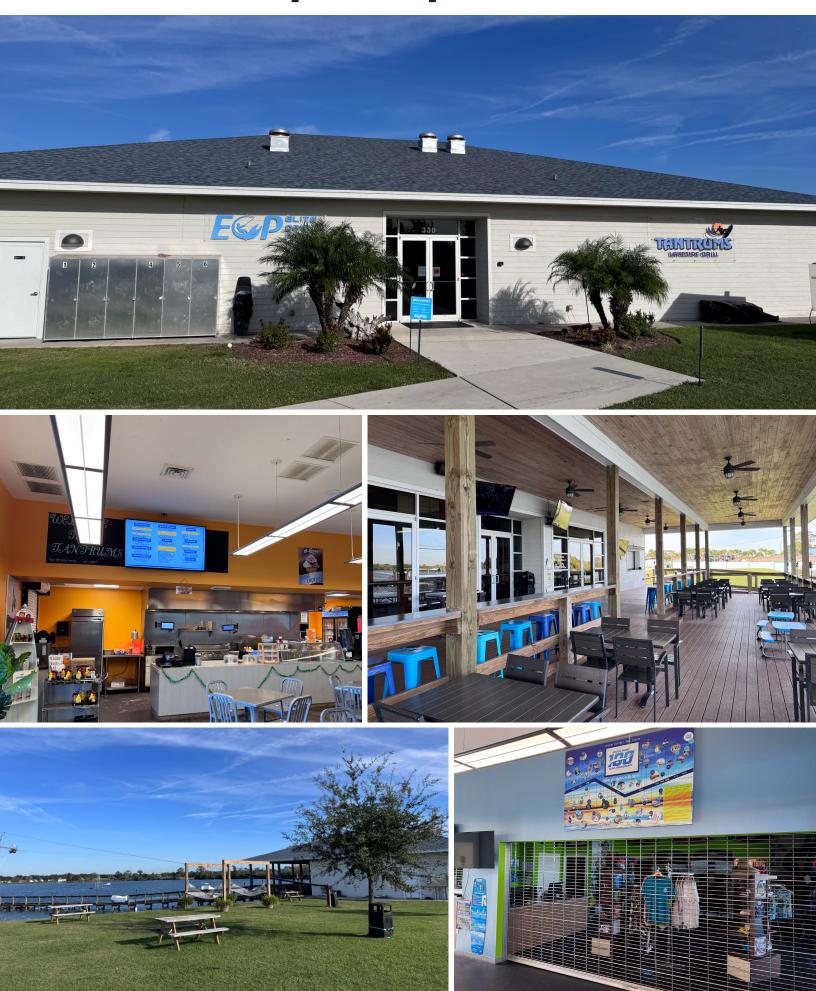

Avison Young is pleased to exclusively offer for sale **Auburndale Watersports Complex** ("the Property"), a ±4.26 acre parcel of land with frontage on Lake Myrtle that includes a unique water ski/cable park and system. The cable and ski equipment on the lake is owned by the previous tenant. This can be purchased separately from the real estate. Also included is a 3,742± sf building with an attractive lakeside restaurant and deck and fully equipped kitchen.