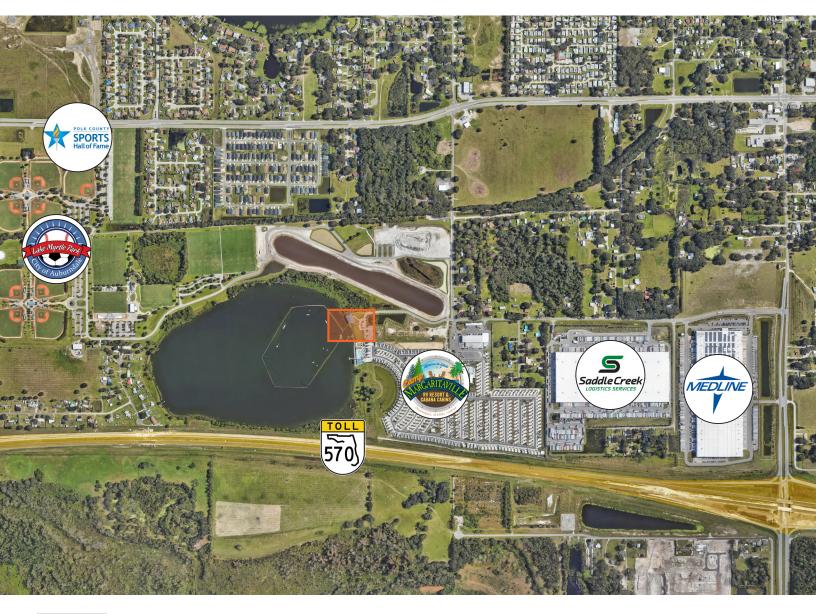

The Property offers incredible connectivity and access to Central Florida's most desirable submarkets and amenities. Within minutes of major thoroughfares such as Polk Parkway, Interstate-4, and US-92. Additionally, its central location in a burgeoning submarket of Polk County positions the Property ideally in the heart of continued development efforts.

## **Investment highlights**

Quick access to Polk Parkway connecting the subject property to major throughfares such as Interstate-4 and US-92. Putting the Property at a 30 minute drive from Walt Disney World and 45 minutes from Downtown Tampa.

Situated just south of the **Central Florida Innovation District**, a dense, mixed-use area that connects universities and established institutions with entrepreneurial entities such as startups and business escalators.

Upcoming Central Polk Parkway addition and Southwest Florida Connector tp **add more accessibility.** Currently in development with proposed construction in 2025.

Centrally located in between Orlando and Tampa.