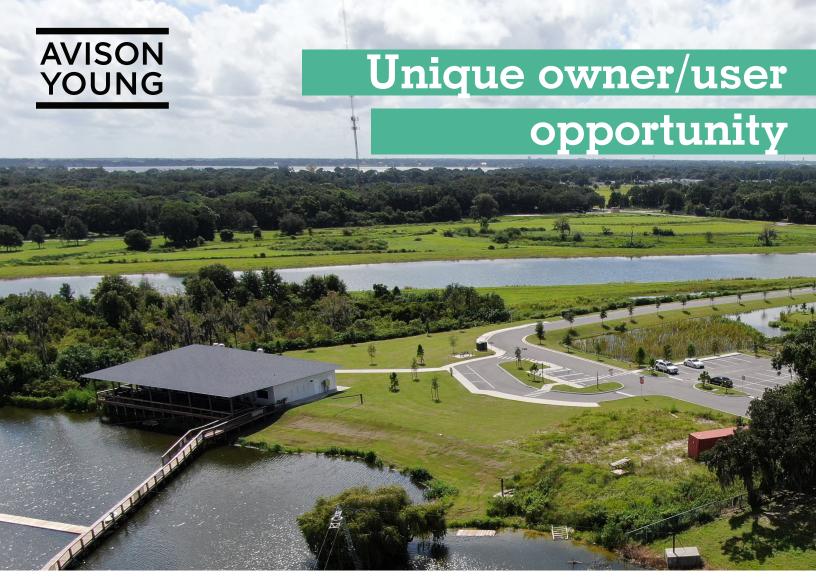

# For Sale | Watersports Complex

330 Denton Avenue | Auburndale, FL 33823

Avison Young is pleased to exclusively offer for sale **Auburndale Watersports Complex** ("the Property"), a ±4.26 acre parcel of land with frontage on Lake Myrtle that includes a unique water ski/cable park and system. The cable and ski equipment on the lake is owned by the previous tenant. This can be purchased separately from the real estate. Also included is a 3,742± sf building with an attractive lakeside restaurant and deck and fully equipped kitchen.

#### Asking Price: \$2,150,000.00