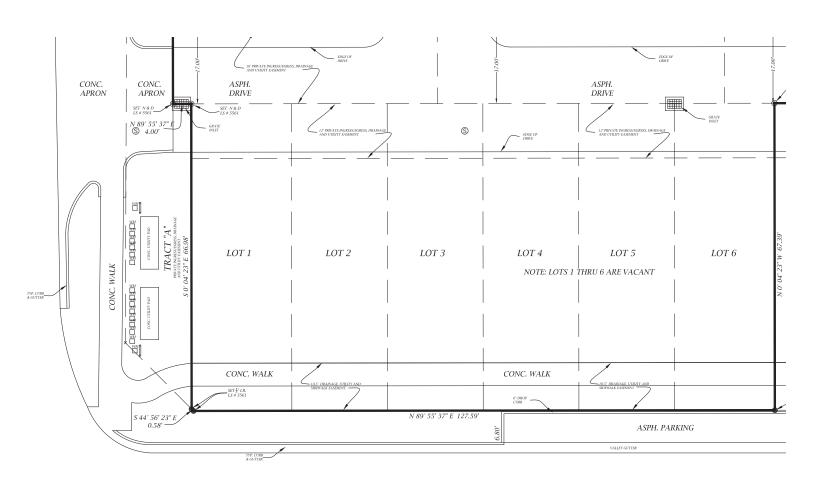

#### **Property Highlights**

This Property is made up of six vacant residential zoned parcels totaling  $\pm 0.18$  acres. The Property offers buyers a infill opportunity in the highly sought after SoDo neighborhood. The land is fully permitted with site plans for six (6) townhomes.