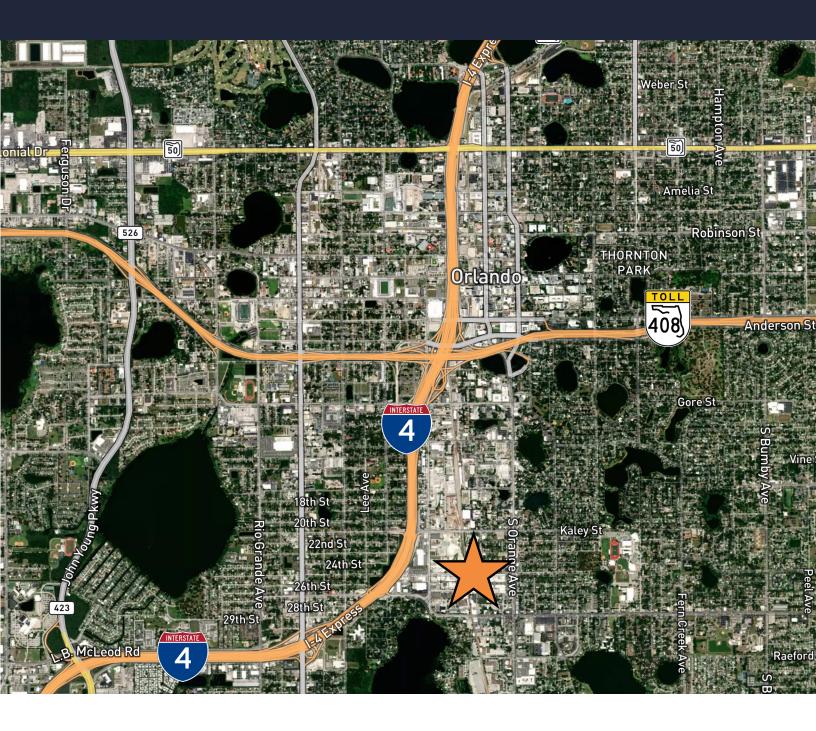

a infill opportunity in the highly sought after SoDo neighborhood. The land is fully permitted with site plans for six (6) townhomes.

The Property is within walking distance of the SoDo shopping center as well as Orange Avenue, providing an abundance of retail options. Minutes away from Interstate-4, Orange Avenue, Michigan Street, and SR 408 (East-West Expressway), providing quick access to Downtown Orlando. **Located in the SoDo District opportunity zone.** 

**SALE PRICE: \$1,100,000** 





For further information

Nathan Eissler, CCIM, SIOR, Principal 407 440 6658 407 342 7494 nathan.eissler@avisonyoung.com



### Potential Floorplans





For further information

Nathan Eissler, CCIM, SIOR, Principal 407 440 6658 407 342 7494 nathan.eissler@avisonyoung.com



## Property location



#### Area Demographics (7 Miles)





**220,087**Households



**\$99,582**Average HH income



2.47

Average HH size



If you would like more information on this offering please get in touch.



**Broker Team** 

Nathan Eissler, CCIM, SIOR, Principal D. 407 440 6658 C. 407 342 7494 nathan.eissler@avisonyoung.com

# Visit us online avisonyoung.com

© 2024 Avison Young – Florida, LLC. All rights reserved.

E. & O.E.: The information contained herein was obtained from sources which we deem reliable and, while thought to be correct, is not guaranteed by Avison Young. 135 W. Central Boulevard, Suite 700 | Orlando, Florida 32801 | 407 440 6658