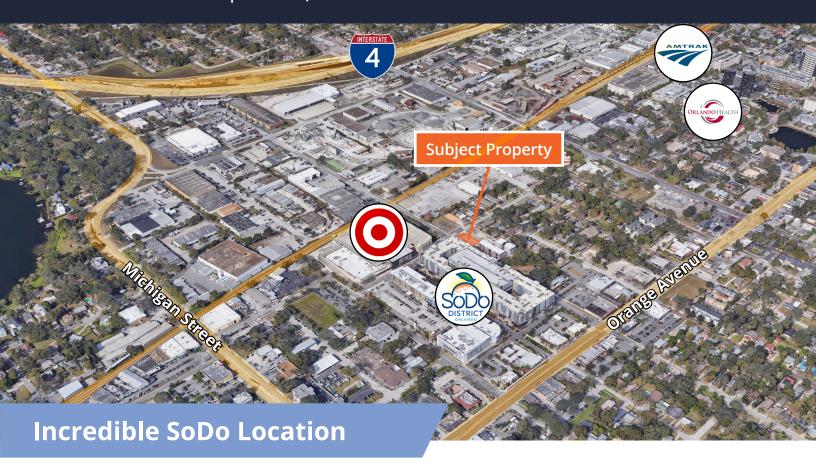

The Property is within walking distance of the SoDo shopping center as well as Orange Avenue, providing an abundance of retail options. Minutes away from Interstate-4, Orange Avenue, Michigan Street, and SR 408 (East-West Expressway), providing quick access to Downtown Orlando. **Located in the SoDo District opportunity zone.** 

## Property location