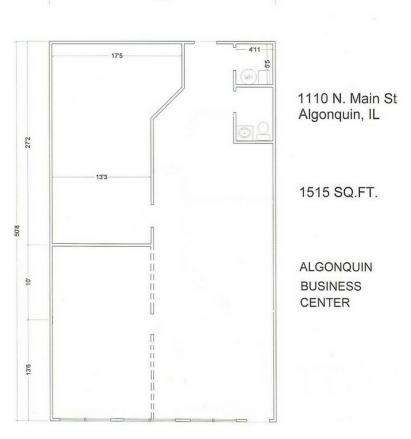

**Suite 1110:** 1,515 SF mostly open concept with one large office that can be divided into two offices or an office and conference room. Flooded with natural light, open clerical areas and one ADA bath.