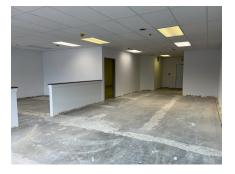

**Suite 1110:** 1,515 SF mostly open concept with one large office that can be divided into two offices or an office and conference room. Flooded with natural light, open clerical areas and one ADA bath.