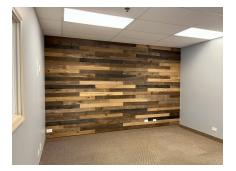

**Suite 1110:** 1,515 SF mostly open concept with one large office that can be divided into two offices or an office and conference room. Flooded with natural light, open clerical areas and one ADA bath.

**Suite 1134:** 1,056 SF with 2 large offices, 1 conference room, reception area and one ADA bath.

**Suite 1142:** 1,086 SF with one private office, large open clerical, conference room or 2nd office and ADA bath.

Ideal location for any professionals. (attorneys, insurance agents, counseling, accountants, etc.)

| Specifications  |                                     |
|-----------------|-------------------------------------|
| Building Size:  | 20,758 SF                           |
| Year Built:     | 1998                                |
| HVAC System:    | GFA / Central Air                   |
| Electrical:     | 100 Amp (separate meters)           |
| Sprinklers:     | Yes                                 |
| Washrooms:      | 1 per Suite                         |
| Ceiling Height: | 9 ft                                |
| Parking:        | 83 Spaces - Common                  |
| Sewer/Water:    | City                                |
| Zoning:         | B2                                  |
| CAM & Taxes     | CAM \$3.12 psf<br>Taxes: \$3.24 psf |
| PIN #:          | 19-27-179-009                       |