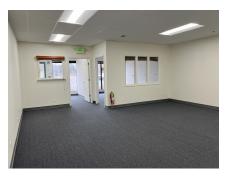

**Suite 1110:** 1,515 SF mostly open concept with one large office that can be divided into two offices or an office and conference room. Flooded with natural light, open clerical areas and one ADA bath.

**Suite 1134:** 1,056 SF with 2 large offices, 1 conference room, reception area and one ADA bath.

**Suite 1142:** 1,086 SF with one private office, large open clerical, conference room or 2nd office and ADA bath.

Ideal location for any professionals. (attorneys, insurance agents, counseling, accountants, etc.)

| Specifications  |                                     |
|-----------------|-------------------------------------|
| Building Size:  | 20,758 SF                           |
| Year Built:     | 1998                                |
| HVAC System:    | GFA / Central Air                   |
| Electrical:     | 100 Amp (separate meters)           |
| Sprinklers:     | Yes                                 |
| Washrooms:      | 1 per Suite                         |
| Ceiling Height: | 9 ft                                |
| Parking:        | 83 Spaces - Common                  |
| Sewer/Water:    | City                                |
| Zoning:         | B2                                  |
| CAM & Taxes     | CAM \$3.12 psf<br>Taxes: \$3.24 psf |
| PIN #:          | 19-27-179-009                       |