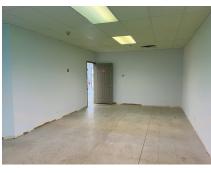

**Suite 1110:** 1,515 SF mostly open concept with one large office that can be divided into two offices or an office and conference room. Flooded with natural light, open clerical areas and one ADA bath.