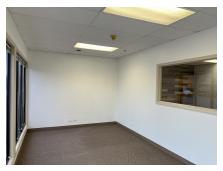

**Suite 1110:** 1,515 SF mostly open concept with one large office that can be divided into two offices or an office and conference room. Flooded with natural light, open clerical areas and one ADA bath.

**Suite 1134:** 1,056 SF with 2 large offices, 1 conference room, reception area and one ADA bath.

**Suite 1142:** 1,086 SF with one private office, large open clerical, conference room or 2nd office and ADA bath.

Ideal location for any professionals. (attorneys, insurance agents, counseling, accountants, etc.)

| Specifications  |                                     |
|-----------------|-------------------------------------|
| Building Size:  | 20,758 SF                           |
| Year Built:     | 1998                                |
| HVAC System:    | GFA / Central Air                   |
| Electrical:     | 100 Amp (separate meters)           |
| Sprinklers:     | Yes                                 |
| Washrooms:      | 1 per Suite                         |
| Ceiling Height: | 9 ft                                |
| Parking:        | 83 Spaces - Common                  |
| Sewer/Water:    | City                                |
| Zoning:         | B2                                  |
| CAM & Taxes     | CAM \$3.12 psf<br>Taxes: \$3.24 psf |
| PIN #:          | 19-27-179-009                       |