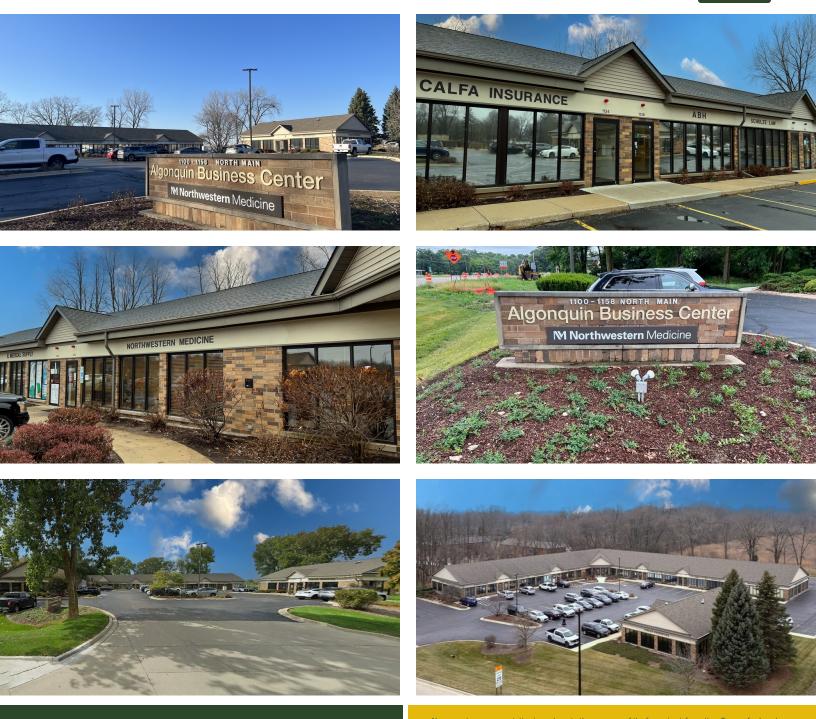

### \$14. PSF (NNN)

| Office Suites Availa    | ble  |
|-------------------------|------|
| 1,056 • 1,086 SF • 1,51 | 5 SF |

- --

Three office suites now available in the Algonquin Business Center located at the North intersection of the Route 31 bypass and N Main St. All suites are separately metered for utilities. Well maintained building with ample parking.

Ideal location for any professionals. (attorneys, insurance agents, counseling, accountants, etc.)

| Specifications  |                                     |
|-----------------|-------------------------------------|
| Building Size:  | 20,758 SF                           |
| Year Built:     | 1998                                |
| HVAC System:    | GFA / Central Air                   |
| Electrical:     | 100 Amp (separate meters)           |
| Sprinklers:     | Yes                                 |
| Washrooms:      | 1 per Suite                         |
| Ceiling Height: | 9 ft                                |
| Parking:        | 83 Spaces - Common                  |
| Sewer/Water:    | City                                |
| Zoning:         | B2                                  |
| CAM & Taxes     | CAM \$3.12 psf<br>Taxes: \$3.24 psf |
| PIN #:          | 19-27-179-009                       |