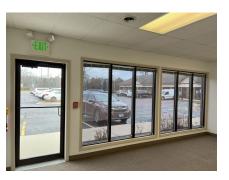

**Suite 1110:** 1,515 SF mostly open concept with one large office that can be divided into two offices or an office and conference room. Flooded with natural light, open clerical areas and one ADA bath.