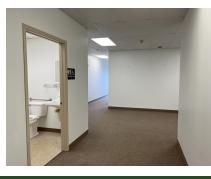

**Suite 1110:** 1,515 SF mostly open concept with one large office that can be divided into two offices or an office and conference room. Flooded with natural light, open clerical areas and one ADA bath.

**Suite 1134:** 1,056 SF with 2 large offices, 1 conference room, reception area and one ADA bath.

**Suite 1142:** 1,086 SF with one private office, large open clerical, conference room or 2nd office and ADA bath.

Ideal location for any professionals. (attorneys, insurance agents, counseling, accountants, etc.)

| Specifications  |                                     |
|-----------------|-------------------------------------|
| Building Size:  | 20,758 SF                           |
| Year Built:     | 1998                                |
| HVAC System:    | GFA / Central Air                   |
| Electrical:     | 100 Amp (separate meters)           |
| Sprinklers:     | Yes                                 |
| Washrooms:      | 1 per Suite                         |
| Ceiling Height: | 9 ft                                |
| Parking:        | 83 Spaces - Common                  |
| Sewer/Water:    | City                                |
| Zoning:         | B2                                  |
| CAM & Taxes     | CAM \$3.12 psf<br>Taxes: \$3.24 psf |
| PIN #:          | 19-27-179-009                       |