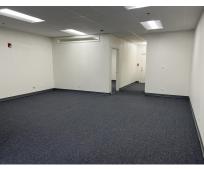

**Suite 1110:** 1,515 SF mostly open concept with one large office that can be divided into two offices or an office and conference room. Flooded with natural light, open clerical areas and one ADA bath.

**Suite 1134:** 1,056 SF with 2 large offices, 1 conference room, reception area and one ADA bath.

**Suite 1142:** 1,086 SF with one private office, large open clerical, conference room or 2nd office and ADA bath.