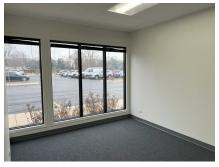

**Suite 1110:** 1,515 SF mostly open concept with one large office that can be divided into two offices or an office and conference room. Flooded with natural light, open clerical areas and one ADA bath.

**Suite 1134:** 1,056 SF with 2 large offices, 1 conference room, reception area and one ADA bath.

**Suite 1142:** 1,086 SF with one private office, large open clerical, conference room or 2nd office and ADA bath.