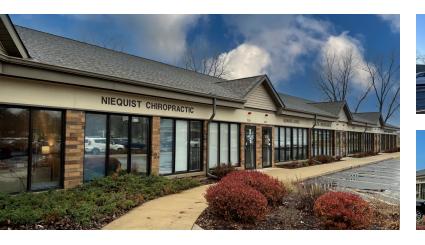

### \$14. PSF (NNN)

| Office Suites Availa    | ble  |
|-------------------------|------|
| 1,056 • 1,086 SF • 1,51 | 5 SF |

- --

Three office suites now available in the Algonquin Business Center located at the North intersection of the Route 31 bypass and N Main St. All suites are separately metered for utilities. Well maintained building with ample parking.