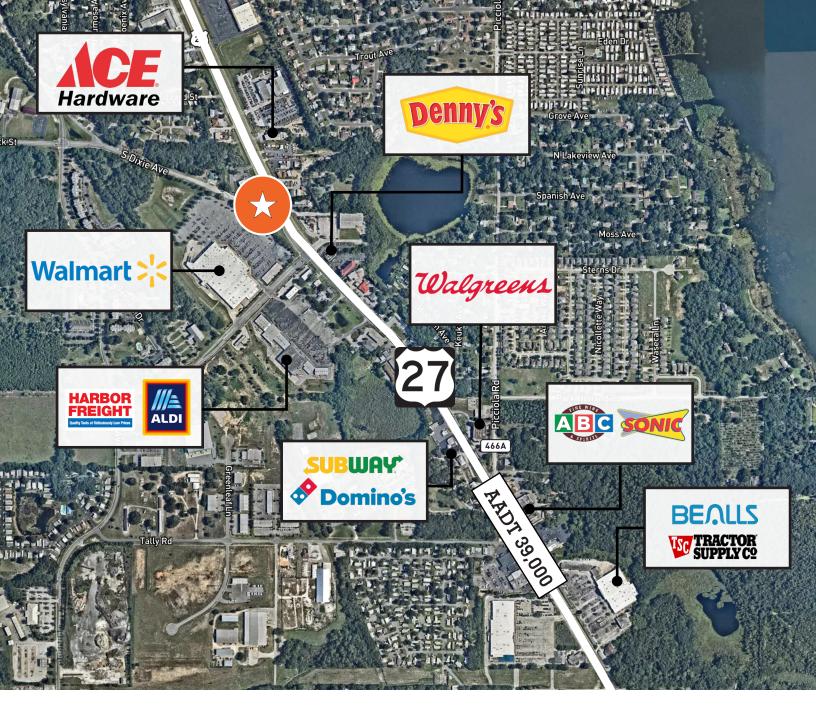

#### **Property Overview**

Asking Price: \$1,650,000 (\$256/SF)

This property consists of a 6,447± sf free-standing multi-tenant building located on US Highway 441/27 in Fruitland Park. Situated on a corner lot, the Property has access points on US Highway 441/27 and S. Dixie Ave. There is a large monument sign in between US Highway 441/27 and S. Dixie Ave, providing excellent exposure. Seller currently leases 5,650± sf for his own business, leaving a small 600± sf space available for lease and additional income.

#### **Property Highlights**

Monument signage

Ample parking

For further information

Nathan Eissler, CCIM, SIOR
Principal
+1 407 440 6658
nathan.eissler@avisonyoung.com

For further information

Nathan Eissler, CCIM, SIOR
Principal
+1 407 440 6658
nathan.eissler@avisonyoung.com