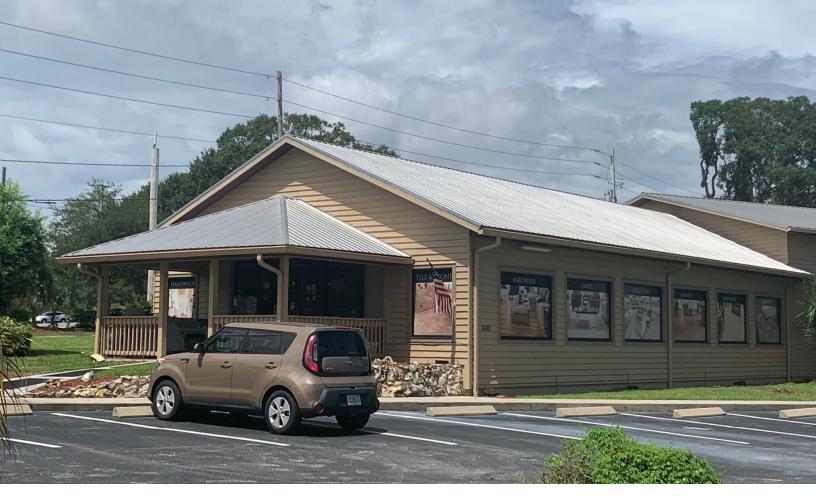

# Free-standing Showroom Building

3480 US Highway 441/27 | Fruitland Park, FL 34731

#### **Property Overview**

Asking Price: \$1,650,000 (\$256/SF)

This property consists of a 6,447± sf free-standing multi-tenant building located on US Highway 441/27 in Fruitland Park. Situated on a corner lot, the Property has access points on US Highway 441/27 and S. Dixie Ave. There is a large monument sign in between US Highway 441/27 and S. Dixie Ave, providing excellent exposure. Seller currently leases 5,650± sf for his own business, leaving a small 600± sf space available for lease and additional income.

#### **Property Highlights**

Monument signage

Ample parking

For further information

Nathan Eissler, CCIM, SIOR
Principal
+1 407 440 6658
nathan.eissler@avisonyoung.com

For further information

Nathan Eissler, CCIM, SIOR
Principal
+1 407 440 6658
nathan.eissler@avisonyoung.com