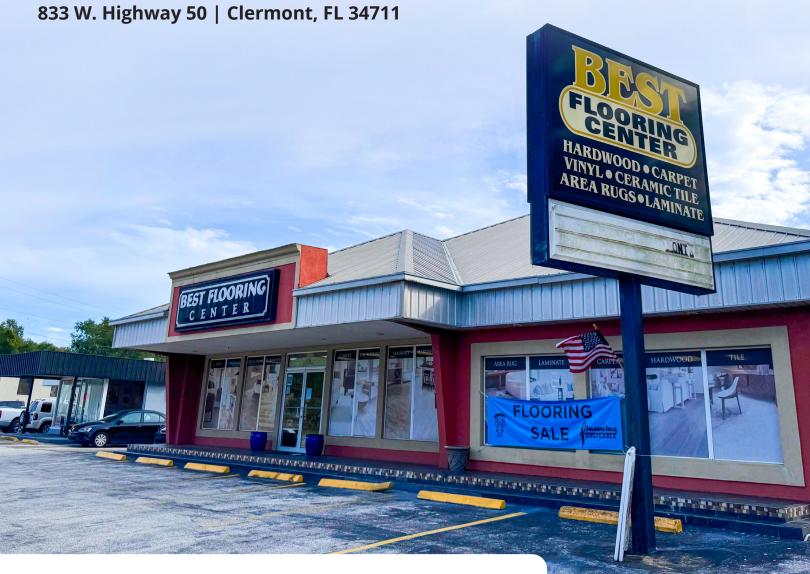

#### **Property Overview**

This property consists of a 4,480± sf free-standing retail building located on Highway 50 (SR 50) in Clermont. Just minutes away from Downtown Clermont, the Property has quick access to surrounding markets with its close proximity to SR 50, US 27 and CR 33. There is a monument sign on Highway 50, providing excellent exposure. Parking is located in the front of the building and in the rear on an additional tract of land comprised by property owner.

### **Property Stats**

| Building SF | ±4,480 sf         |
|-------------|-------------------|
| Land        | ±0.45 ac          |
| Zoning      | C-1               |
| Parking     | 15 surface spaces |