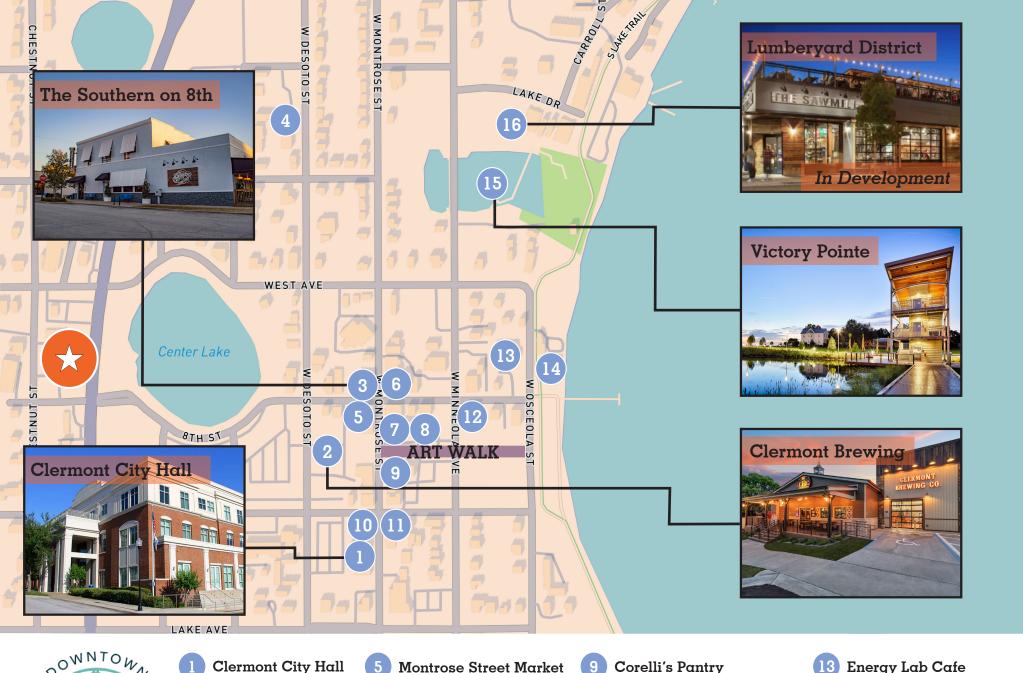

### **Drive Time Demographics (25 Minutes)**

Households

Average HH income

2.69

Average HH size

For further information

Nathan Eissler, CCIM, SIOR
Principal
+1 407 440 6658
nathan.eissler@avisonyoung.com

- Clermont City Hall
  - **Clermont Brewing Clermont Cafe**
- The Southern on 8th
- **American Legion**
- Black Bear Kitchen
- Roasted Spirit

- Corelli's Pantry
- Cheeser's Palace Cafe
- **Clermont Farmers Market**
- Pepe's Cantina Clermont

- **Energy Lab Cafe**
- Salt Shack
- **Victory Point**
- The Lumberyard District