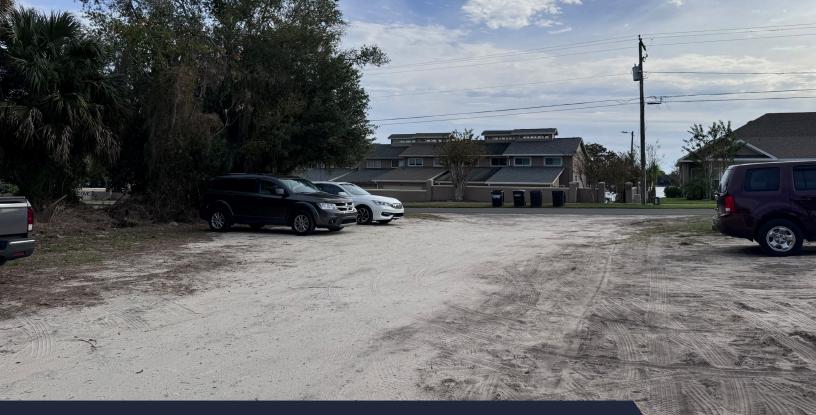

#### **Property Overview**

This property consists of a 4,480± sf free-standing retail building located on Highway 50 (SR 50) in Clermont. Just minutes away from Downtown Clermont, the Property has quick access to surrounding markets with its close proximity to SR 50, US 27 and CR 33. There is a monument sign on Highway 50, providing excellent exposure. Parking is located in the front of the building and in the rear on an additional tract of land comprised by property owner.

### **Property photos**

For further information

Nathan Eissler, CCIM, SIOR
Principal
+1 407 440 6658
nathan.eissler@avisonyoung.com

AVISON YOUNG