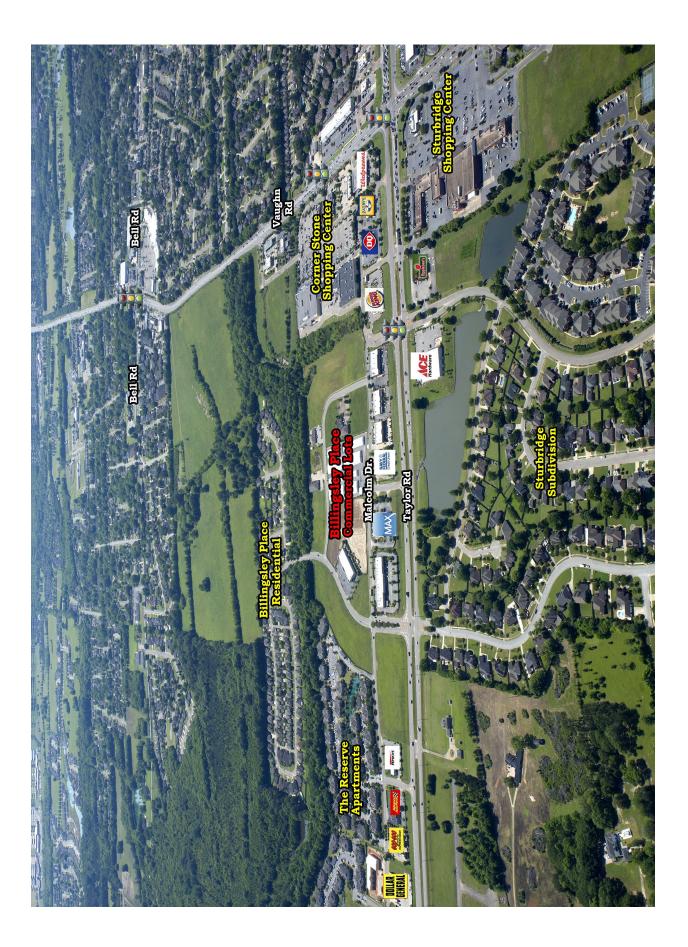

## **BUSINESS LOTS AVAILABLE!**

Excellent location off Taylor Rd. just south of Vaughn Rd. and Taylor Rd. intersection; located adjacent to Publix and Shoppes at Cornerstone. Current owners include MAX Credit Union, Navy Federal Credit Union, Advance Auto Parts, restaurants, and many other commercial users. All lots are subject to Covenants and Restrictions. Contact John Stanley, CCIM, for more information at (334) 271-2475.