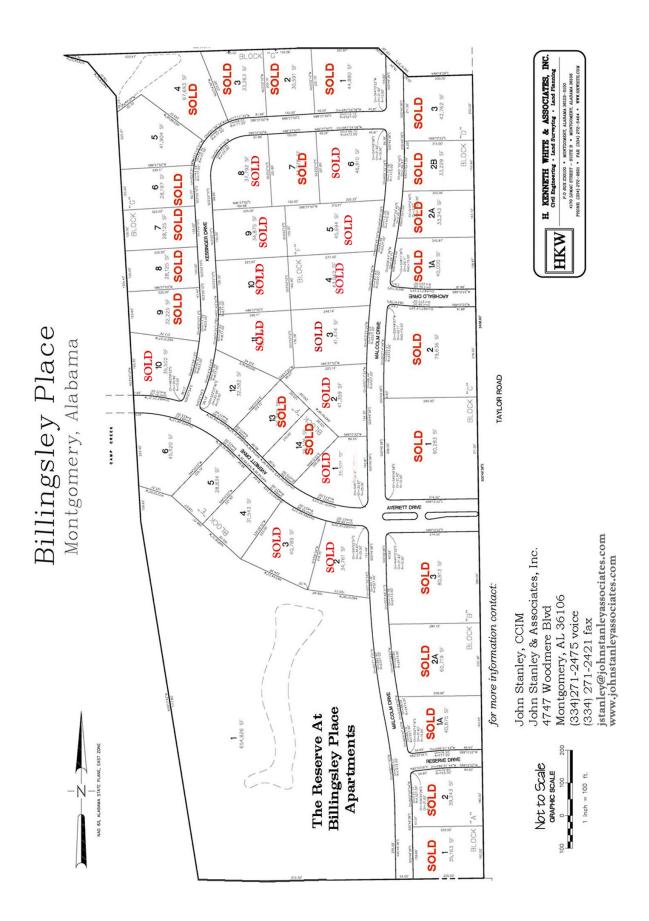

## **Rural Holdings**, LLC

- Listed Price: \$6.00/S.F.
- Lot Size: Variable Sizes (See Attached)

**B-3** 

- Zoning:
- Best Use: Business
- Possession: Immediate
- Listing Type: Exclusive

## **BUSINESS LOTS AVAILABLE!**

Excellent location off Taylor Rd. just south of Vaughn Rd. and Taylor Rd. intersection; located adjacent to Publix and Shoppes at Cornerstone. Current owners include MAX Credit Union, Navy Federal Credit Union, Advance Auto Parts, restaurants, and many other commercial users. All lots are subject to Covenants and Restrictions. Contact John Stanley, CCIM, for more information at (334) 271-2475.

| Listed Prices<br>(As of April 2, 2024) |                      |             |             |
|----------------------------------------|----------------------|-------------|-------------|
| Block & Lot #                          | Size                 | Price/S.F.  | Zoning Type |
| Block E                                |                      |             |             |
| Lot 4                                  | <u>+</u> 31,543 S.F. | \$6.00/S.F. | Business    |
| Lot 5                                  | <u>+</u> 28,834 S.F. | \$6.00/S.F. | Business    |
| Lot 6                                  | <u>+</u> 45,420 S.F. | \$6.00/S.F. | Business    |
| Block F                                |                      |             |             |
| Lot 12                                 | <u>+</u> 32,582 S.F. | \$6.00/S.F. | Business    |
| Block G                                |                      |             |             |
| Lot 5                                  | <u>+</u> 41,904 S.F. | \$6.00/S.F. | Business    |