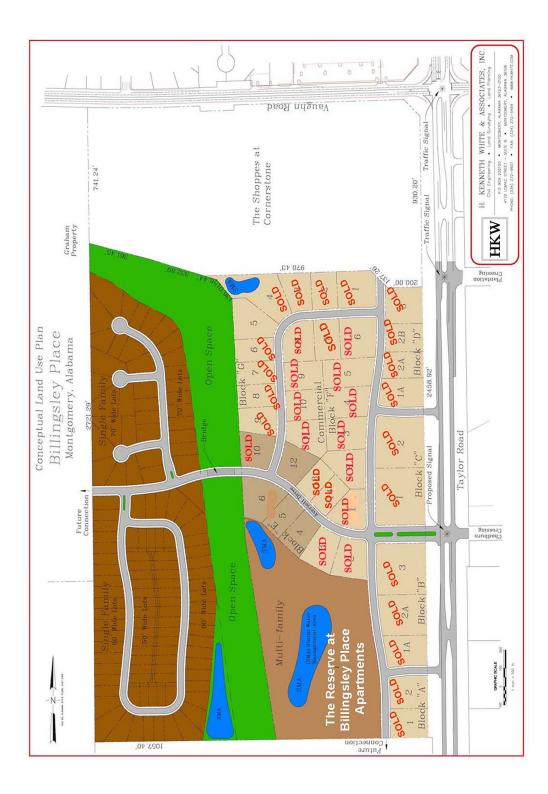

## **Rural Holdings**, LLC

- Listed Price: \$6.00/S.F.
- Lot Size: Variable Sizes (See Attached)

**B-3** 

- Zoning:
- Best Use: Business
- Possession: Immediate
- Listing Type: Exclusive

## **BUSINESS LOTS AVAILABLE!**

Excellent location off Taylor Rd. just south of Vaughn Rd. and Taylor Rd. intersection; located adjacent to Publix and Shoppes at Cornerstone. Current owners include MAX Credit Union, Navy Federal Credit Union, Advance Auto Parts, restaurants, and many other commercial users. All lots are subject to Covenants and Restrictions. Contact John Stanley, CCIM, for more information at (334) 271-2475.

| Listed Prices<br>(As of April 2, 2024) |                      |             |             |
|----------------------------------------|----------------------|-------------|-------------|
| Block & Lot #                          | Size                 | Price/S.F.  | Zoning Type |
| Block E                                |                      |             |             |
| Lot 4                                  | <u>+</u> 31,543 S.F. | \$6.00/S.F. | Business    |
| Lot 5                                  | <u>+</u> 28,834 S.F. | \$6.00/S.F. | Business    |
| Lot 6                                  | <u>+</u> 45,420 S.F. | \$6.00/S.F. | Business    |
| Block F                                |                      |             |             |
| Lot 12                                 | <u>+</u> 32,582 S.F. | \$6.00/S.F. | Business    |
| Block G                                |                      |             |             |
| Lot 5                                  | <u>+</u> 41,904 S.F. | \$6.00/S.F. | Business    |