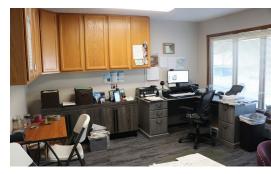

### FREE STANDING OFFICE/RETAIL PRICE REDUCED

2,576 sf Freestanding L- shaped frame single story building suitable for office or retail use.

9 private offices, 2 large open areas, 2 baths, kitchenette and 25+ car paved lot.