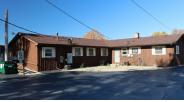

### 4915 W Elm St (Route 120)

Mchenry, IL 60050

### FREE STANDING OFFICE/RETAIL PRICE REDUCED

2,576 sf Freestanding L- shaped frame single story building suitable for office or retail use.

9 private offices, 2 large open areas, 2 baths, kitchenette and 25+ car paved lot.

Located on Busy Route 120 with traffic counts of 18,800 vehicles per day.

Potential for drive-thru. Newer roof, furnace and flooring.

SBA financing available with as little as 10% down.

| Demographics      | 1 Mile   | 3 Miles  | 5 Miles  |
|-------------------|----------|----------|----------|
| Total Population  | 6,193    | 30,058   | 57,307   |
| Average HH Income | \$68,392 | \$92,735 | \$98,099 |