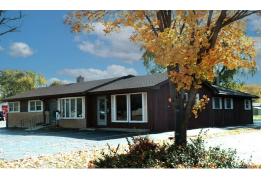

### 4915 W Elm St (Route 120)

Mchenry, IL 60050

### FREE STANDING OFFICE/RETAIL PRICE REDUCED

2,576 sf Freestanding L- shaped frame single story building suitable for office or retail use.

9 private offices, 2 large open areas, 2 baths, kitchenette and 25+ car paved lot.

Located on Busy Route 120 with traffic counts of 18,800 vehicles per day.

Potential for drive-thru. Newer roof, furnace and flooring.

SBA financing available with as little as 10% down.

| Demographics      | 1 Mile   | 3 Miles  | 5 Miles  |
|-------------------|----------|----------|----------|
| Total Population  | 6,193    | 30,058   | 57,307   |
| Average HH Income | \$68,392 | \$92,735 | \$98,099 |