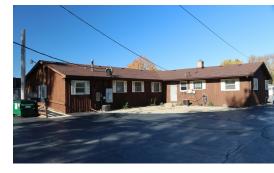

### FREE STANDING OFFICE/RETAIL PRICE REDUCED

2,576 sf Freestanding L- shaped frame single story building suitable for office or retail use.

9 private offices, 2 large open areas, 2 baths, kitchenette and 25+ car paved lot.

Located on Busy Route 120 with traffic counts of 18,800 vehicles per day.

Potential for drive-thru. Newer roof, furnace and flooring.

SBA financing available with as little as 10% down.

| Demographics      | 1 Mile   | 3 Miles  | 5 Miles  |
|-------------------|----------|----------|----------|
| Total Population  | 6,193    | 30,058   | 57,307   |
| Average HH Income | \$68,392 | \$92,735 | \$98,099 |