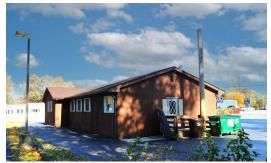

### 4915 W Elm St (Route 120)

Mchenry, IL 60050

### FREE STANDING OFFICE/RETAIL PRICE REDUCED

2,576 sf Freestanding L- shaped frame single story building suitable for office or retail use.

9 private offices, 2 large open areas, 2 baths, kitchenette and 25+ car paved lot.

Located on Busy Route 120 with traffic counts of 18,800 vehicles per day.

Potential for drive-thru. Newer roof, furnace and flooring.

SBA financing available with as little as 10% down.

| Demographics      | 1 Mile   | 3 Miles  | 5 Miles  |
|-------------------|----------|----------|----------|
| Total Population  | 6,193    | 30,058   | 57,307   |
| Average HH Income | \$68,392 | \$92,735 | \$98,099 |