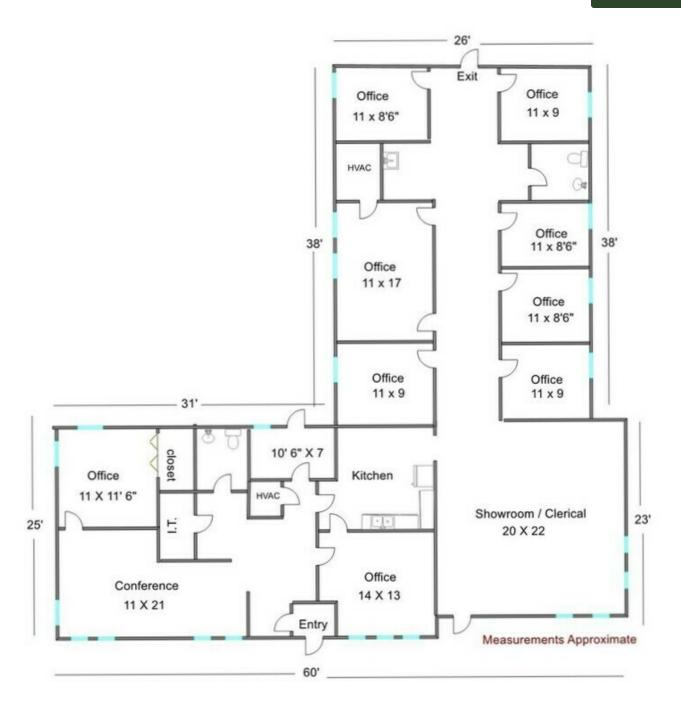

### FREE STANDING OFFICE/RETAIL PRICE REDUCED

2,576 sf Freestanding L- shaped frame single story building suitable for office or retail use.

9 private offices, 2 large open areas, 2 baths, kitchenette and 25+ car paved lot.

| Specifications  |                                      |  |
|-----------------|--------------------------------------|--|
| Description:    | Office / Retail - Office<br>Building |  |
| Size:           | 2,576 SF                             |  |
| Year Built:     | 1961                                 |  |
| HVAC System:    | GFA / Central Air                    |  |
| Environmental:  | 2021 Clean Phase II                  |  |
| Electrical:     | 100 amp 3 Panels                     |  |
| Washrooms:      | 2                                    |  |
| Ceiling Height: | 9 ft                                 |  |
| Parking:        | 25+                                  |  |
| Sewer/Water:    | City                                 |  |
| Zoning:         | C5                                   |  |
| Taxes:          | \$9,115.90 (2022)                    |  |
| PIN #:          | 09-27-303-039                        |  |
|                 |                                      |  |