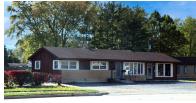

### 4915 W Elm St (Route 120)

Mchenry, IL 60050

### FREE STANDING OFFICE/RETAIL PRICE REDUCED

2,576 sf Freestanding L- shaped frame single story building suitable for office or retail use.

9 private offices, 2 large open areas, 2 baths, kitchenette and 25+ car paved lot.

Located on Busy Route 120 with traffic counts of 18,800 vehicles per day.

Potential for drive-thru. Newer roof, furnace and flooring.

SBA financing available with as little as 10% down.

| Demographics      | 1 Mile   | 3 Miles  | 5 Miles  |
|-------------------|----------|----------|----------|
| Total Population  | 6,193    | 30,058   | 57,307   |
| Average HH Income | \$68,392 | \$92,735 | \$98,099 |