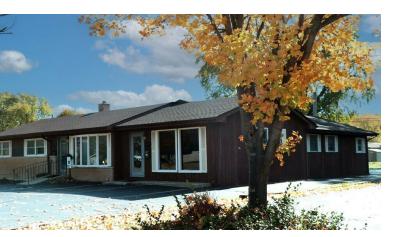

### 4915 W Elm St (Route 120)

Mchenry, IL 60050

### FREE STANDING OFFICE/RETAIL PRICE REDUCED

2,576 sf Freestanding L- shaped frame single story building suitable for office or retail use.

9 private offices, 2 large open areas, 2 baths, kitchenette and 25+ car paved lot.

Located on Busy Route 120 with traffic counts of 18,800 vehicles per day.

Potential for drive-thru. Newer roof, furnace and flooring.

SBA financing available with as little as 10% down.

| Demographics      | 1 Mile   | 3 Miles  | 5 Miles  |
|-------------------|----------|----------|----------|
| Total Population  | 6,193    | 30,058   | 57,307   |
| Average HH Income | \$68,392 | \$92,735 | \$98,099 |