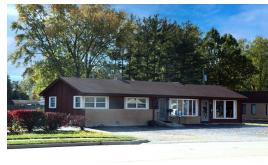

### 4915 W Elm St (Route 120)

Mchenry, IL 60050

### FREE STANDING OFFICE/RETAIL PRICE REDUCED

2,576 sf Freestanding L- shaped frame single story building suitable for office or retail use.

9 private offices, 2 large open areas, 2 baths, kitchenette and 25+ car paved lot.