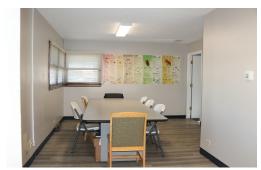

### FREE STANDING OFFICE/RETAIL PRICE REDUCED

2,576 sf Freestanding L- shaped frame single story building suitable for office or retail use.

9 private offices, 2 large open areas, 2 baths, kitchenette and 25+ car paved lot.