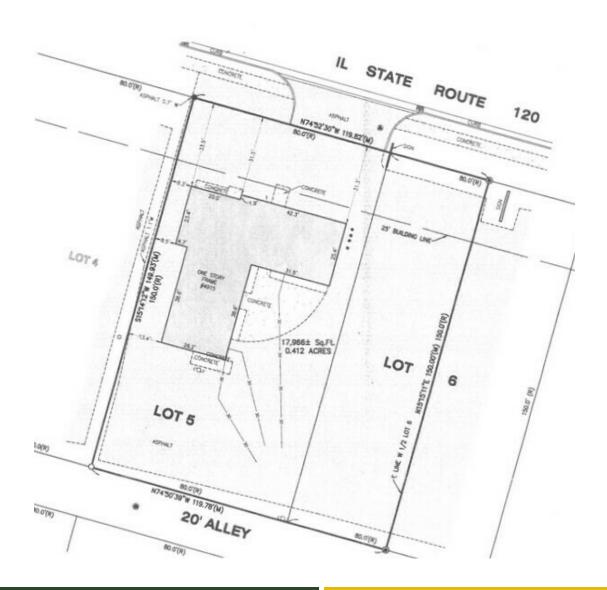

#### PLAT OF SURVEY

Lot 5 and the West Half of Lot 6 in Block 2 in Lakeland Shores, Unit No. 3, being a Subdivision of part of the North Half of the Southwest Quarter of Section 27, Township 45 North, Range 8, East of the Third Principal Meridian, Jying South of the centerline of State Route 120, according to the Plat thereof recorded April 25, 1958, as Document No. 337444, in Book 13 of Plats, page 55, and as amended by instrument recorded May 9, 1958, as Document No. 338057, in McHenry County, Illinois.