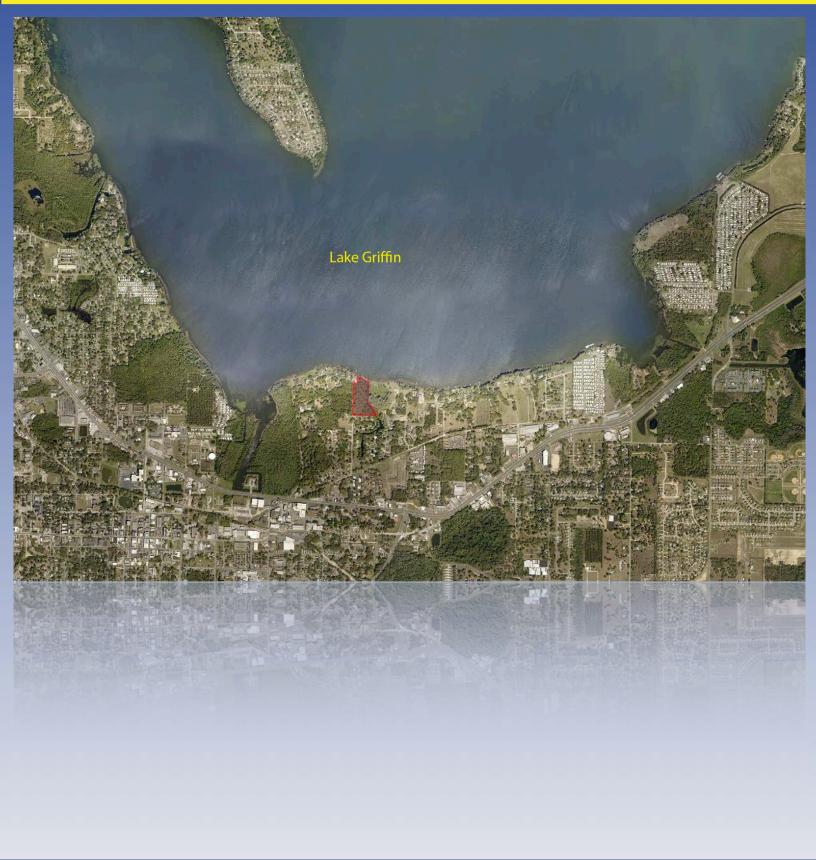

## Executive Summary

- 7.03 Acres
- Residential
- Deepwater Canal and Lake Frontage
- ADDT 31,000 cars per day on US Hwy 441
- Lake County Parcel ID 24-19-24-0200-001-00000, (AltKey 1459044)

7+ Acres! Lake & Deep-water Canal Parcel fronting Lake Griffin. Venture out from your new home's back yard of this convenient location in Chain-of-Lakes to head north on Ocklawaha River to Silver River/Silver Springs or through Dora Canal south to Mount Dora & more – endless adventures for your family and friends. Estimated 4.25 acres buildable which includes (11) eleven 50 ft by 120-150 ft lots. Beautiful Grandaddy Oaks & Nature at its best, yet only a few minutes to downtown Leesburg. City water, sewer, gas available.

## Aerial