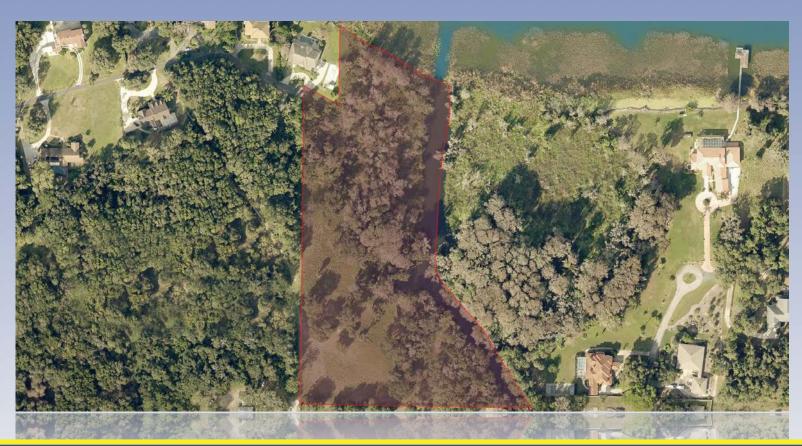

## Executive Summary

- 7.03 Acres
- Residential
- Deepwater Canal and Lake Frontage
- ADDT 31,000 cars per day on US Hwy 441
- Lake County Parcel ID 24-19-24-0200-001-00000, (AltKey 1459044)

7+ Acres! Lake & Deep-water Canal Parcel fronting Lake Griffin. Venture out from your new home's back yard of this convenient location in Chain-of-Lakes to head north on Ocklawaha River to Silver River/Silver Springs or through Dora Canal south to Mount Dora & more – endless adventures for your family and friends. Estimated 4.25 acres buildable which includes (11) eleven 50 ft by 120-150 ft lots. Beautiful Grandaddy Oaks & Nature at its best, yet only a few minutes to downtown Leesburg. City water, sewer, gas available.

## Aerial