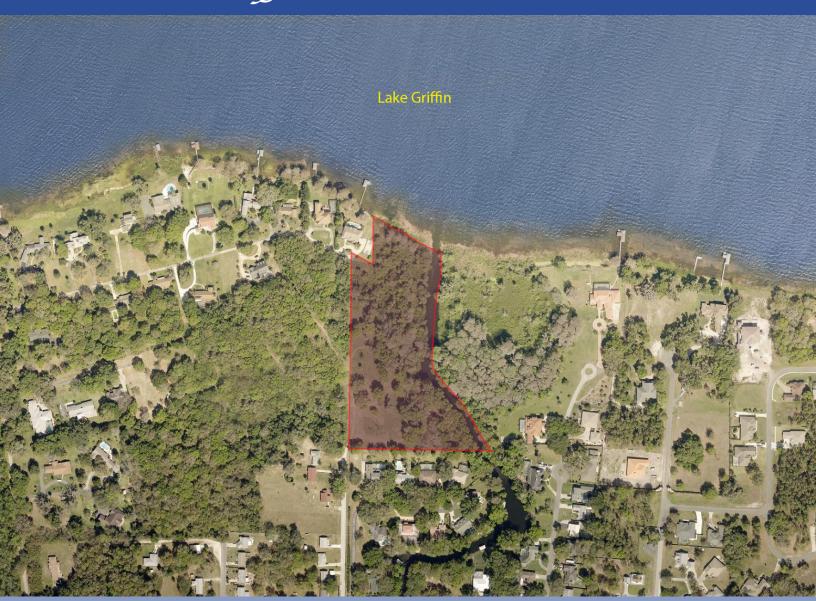

## Executive Summary

- 7.03 Acres
- Residential
- Deepwater Canal and Lake Frontage
- ADDT 31,000 cars per day on US Hwy 441
- Lake County Parcel ID 24-19-24-0200-001-00000, (AltKey 1459044)

7+ Acres! Lake & Deep-water Canal Parcel fronting Lake Griffin. Venture out from your new home's back yard of this convenient location in Chain-of-Lakes to head north on Ocklawaha River to Silver River/Silver Springs or through Dora Canal south to Mount Dora & more – endless adventures for your family and friends. Estimated 4.25 acres buildable which includes (11) eleven 50 ft by 120-150 ft lots. Beautiful Grandaddy Oaks & Nature at its best, yet only a few minutes to downtown Leesburg. City water, sewer, gas available.

## Aerial