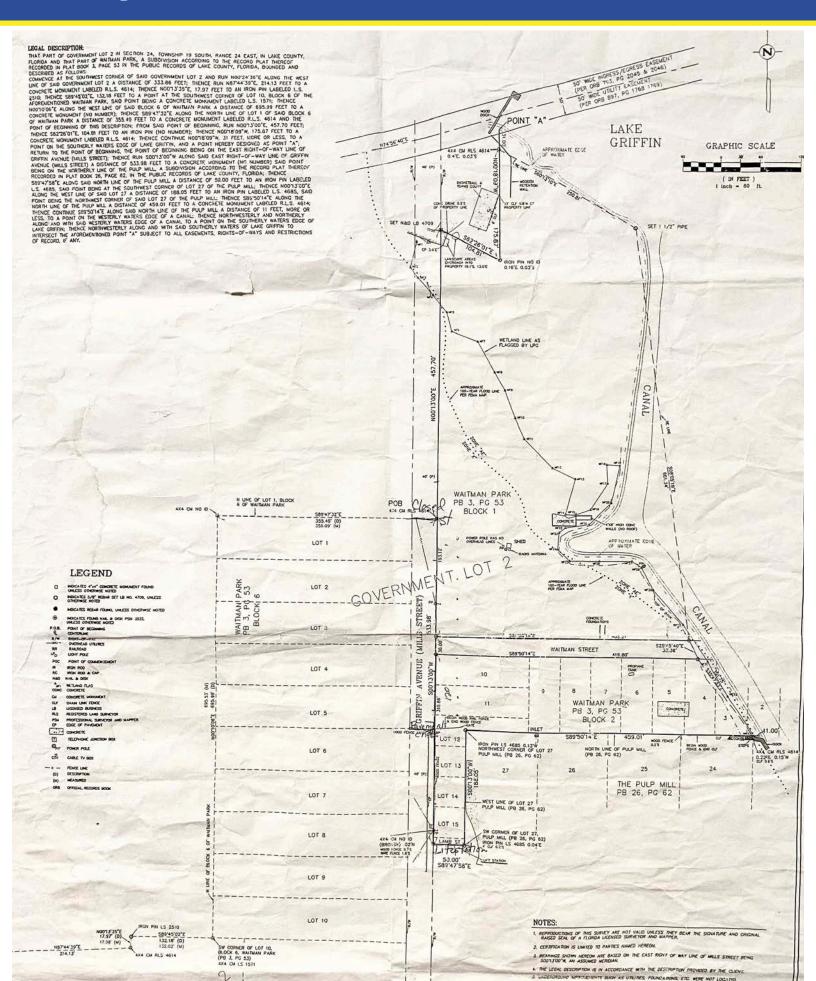

xecutive Summary

- 7.03 Acres
- Residential
- Deepwater Canal and Lake Frontage
- ADDT 31,000 cars per day on US Hwy 441
- Lake County Parcel ID 24-19-24-0200-001-00000, (AltKey 1459044)

7+ Acres! Lake & Deep-water Canal Parcel fronting Lake Griffin. Venture out from your new home's back yard of this convenient location in Chain-of-Lakes to head north on Ocklawaha River to Silver River/Silver Springs or through Dora Canal south to Mount Dora & more – endless adventures for your family and friends. Estimated 4.25 acres buildable which includes (11) eleven 50 ft by 120-150 ft lots. Beautiful Grandaddy Oaks & Nature at its best, yet only a few minutes to downtown Leesburg. City water, sewer, gas available.





## Aerial





## Boating Map



## Lake Harris Chain of Lakes







# Survey



#### Disclaimer

This information has been secured from sources we believe to be reliable, but we make no representations or warranties, express or implied, as to the accuracy of the information. References to square footage or age are approximate. Buyer must verify the information and bears all risk for any inaccuracies.