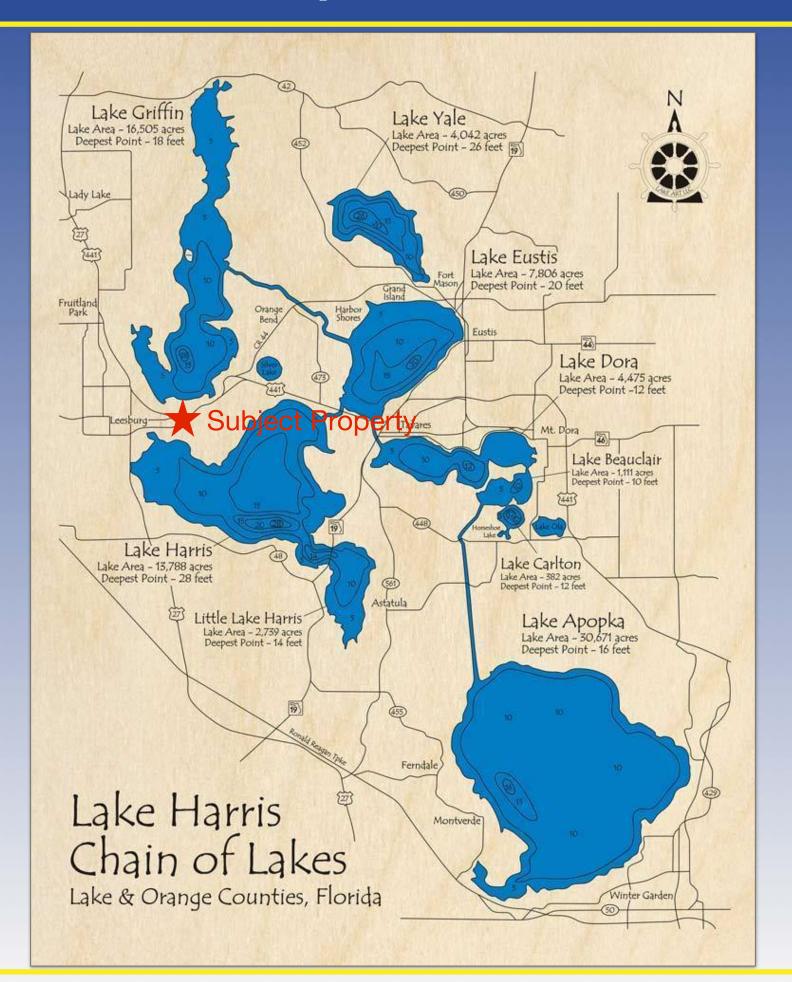

266-7795



## Executive Summary

- 7.03 Acres
- Residential
- Deepwater Canal and Lake Frontage
- ADDT 31,000 cars per day on US Hwy 441
- Lake County Parcel ID 24-19-24-0200-001-00000, (AltKey 1459044)

7+ Acres! Lake & Deep-water Canal Parcel fronting Lake Griffin. Venture out from your new home's back yard of this convenient location in Chain-of-Lakes to head north on Ocklawaha River to Silver River/Silver Springs or through Dora Canal south to Mount Dora & more – endless adventures for your family and friends. Estimated 4.25 acres buildable which includes (11) eleven 50 ft by 120-150 ft lots. Beautiful Grandaddy Oaks & Nature at its best, yet only a few minutes to downtown Leesburg. City water, sewer, gas available.





## Aerial





## Boating Map



## Lake Harris Chain of Lakes







# Survey



#### Disclaimer

This information has been secured from sources we believe to be reliable, but we make no representations or warranties, express or implied, as to the accuracy of the information. References to square footage or age are approximate. Buyer must verify the information and bears all risk for any inaccuracies.