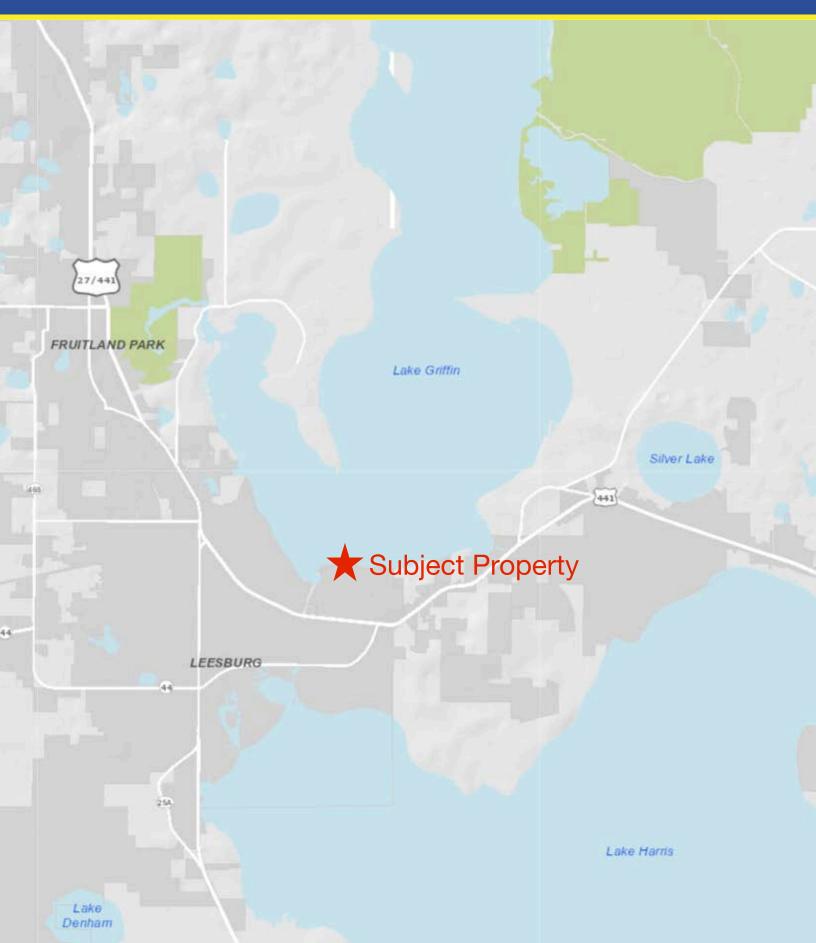

7795



## Executive Summary

- 7.03 Acres
- Residential
- Deepwater Canal and Lake Frontage
- ADDT 31,000 cars per day on US Hwy 441
- Lake County Parcel ID 24-19-24-0200-001-00000, (AltKey 1459044)

7+ Acres! Lake & Deep-water Canal Parcel fronting Lake Griffin. Venture out from your new home's back yard of this convenient location in Chain-of-Lakes to head north on Ocklawaha River to Silver River/Silver Springs or through Dora Canal south to Mount Dora & more – endless adventures for your family and friends. Estimated 4.25 acres buildable which includes (11) eleven 50 ft by 120-150 ft lots. Beautiful Grandaddy Oaks & Nature at its best, yet only a few minutes to downtown Leesburg. City water, sewer, gas available.





## Aerial





## Boating Map



## Lake Harris Chain of Lakes







# Survey



#### Disclaimer

This information has been secured from sources we believe to be reliable, but we make no representations or warranties, express or implied, as to the accuracy of the information. References to square footage or age are approximate. Buyer must verify the information and bears all risk for any inaccuracies.