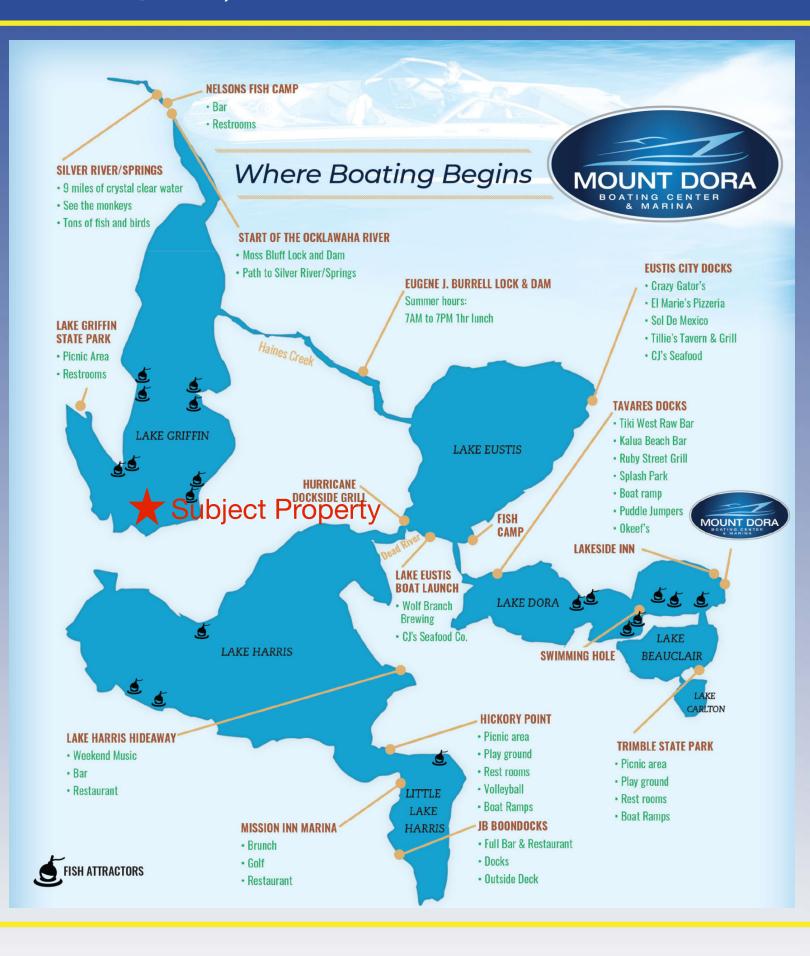

## Executive Summary

- 7.03 Acres
- Residential
- Deepwater Canal and Lake Frontage
- ADDT 31,000 cars per day on US Hwy 441
- Lake County Parcel ID 24-19-24-0200-001-00000, (AltKey 1459044)

7+ Acres! Lake & Deep-water Canal Parcel fronting Lake Griffin. Venture out from your new home's back yard of this convenient location in Chain-of-Lakes to head north on Ocklawaha River to Silver River/Silver Springs or through Dora Canal south to Mount Dora & more – endless adventures for your family and friends. Estimated 4.25 acres buildable which includes (11) eleven 50 ft by 120-150 ft lots. Beautiful Grandaddy Oaks & Nature at its best, yet only a few minutes to downtown Leesburg. City water, sewer, gas available.

## Boating Map

## Lake Harris Chain of Lakes