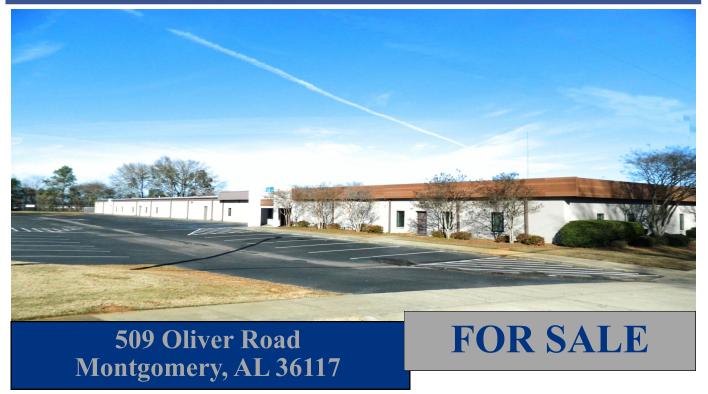

## COMMERCIAL REAL ESTATE

Sale Price: \$875,000.00

• Building Area:  $\pm 23,100$  S.F.

• Land Area: <u>+</u> 1.66 Acres

Current Zoning: M-1

• Parking:  $\pm$  60 Parking Spaces

• Current Use: Office

• Access: Excellent

## PRICED TO SELL!

± 23,100 S.F. office building located just off N. Eastern Blvd at 509 Oliver Road. Excellent condition and ready to occupy. Contact John Stanley, CCIM, for more information at (334) 271-2475. SHOWN BY APPOINTMENT ONLY!