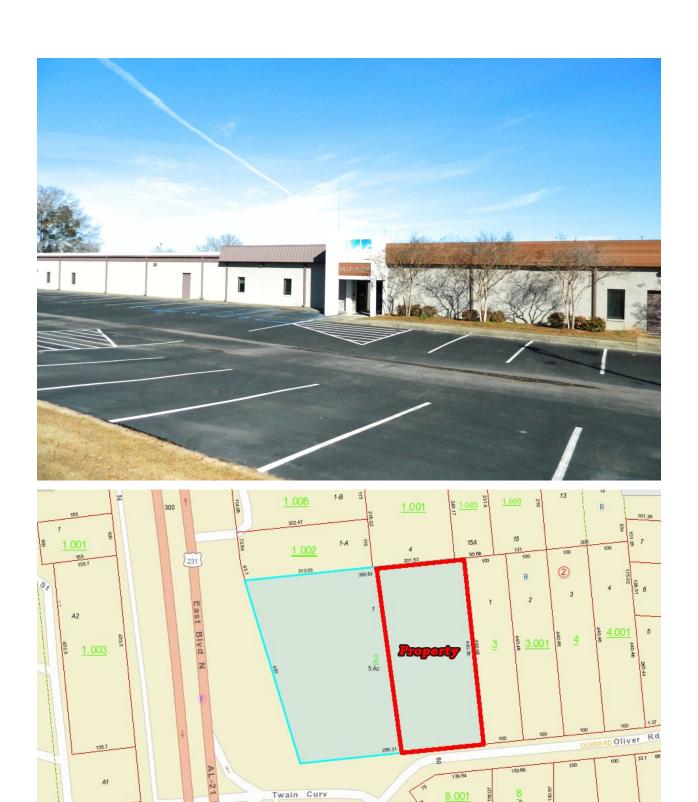

## COMMERCIAL REAL ESTATE

Sale Price: \$875,000.00

• Building Area:  $\pm 23,100$  S.F.

• Land Area: <u>+</u> 1.66 Acres

Current Zoning: M-1

• Parking:  $\pm$  60 Parking Spaces

• Current Use: Office

• Access: Excellent

FLOOR PLAN GROSS BUILDING FOOTAGE 23,100 SF

Property Address: 509 Oliver Rd. Montgomery, Alabama