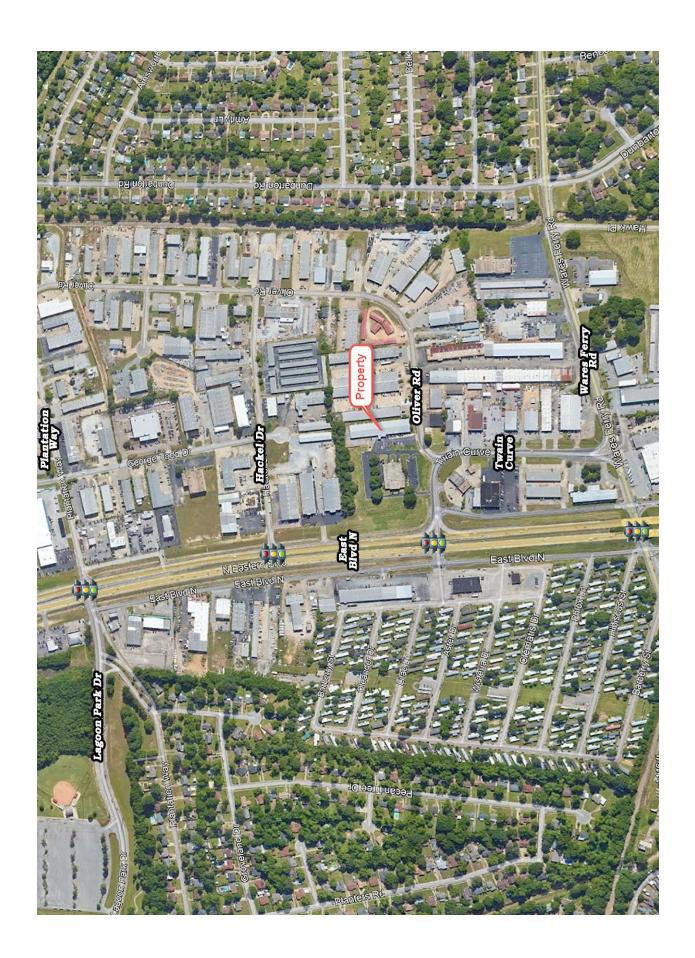

## PRICED TO SELL!

± 23,100 S.F. office building located just off N. Eastern Blvd at 509 Oliver Road. Excellent condition and ready to occupy. Contact John Stanley, CCIM, for more information at (334) 271-2475. SHOWN BY APPOINTMENT ONLY!