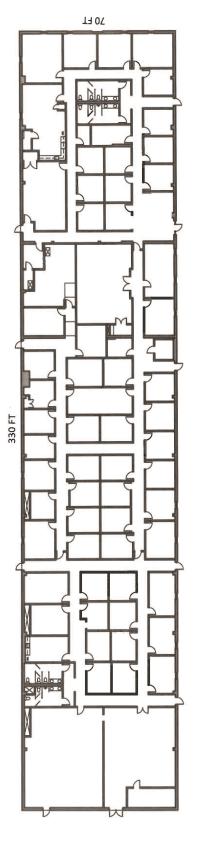

## COMMERCIAL REAL ESTATE

Sale Price: \$875,000.00

• Building Area:  $\pm 23,100$  S.F.

• Land Area: <u>+</u> 1.66 Acres

Current Zoning: M-1

• Parking:  $\pm$  60 Parking Spaces

• Current Use: Office

• Access: Excellent

## PRICED TO SELL!

± 23,100 S.F. office building located just off N. Eastern Blvd at 509 Oliver Road. Excellent condition and ready to occupy. Contact John Stanley, CCIM, for more information at (334) 271-2475. SHOWN BY APPOINTMENT ONLY!

FLOOR PLAN GROSS BUILDING FOOTAGE 23,100 SF

Property Address: 509 Oliver Rd. Montgomery, Alabama