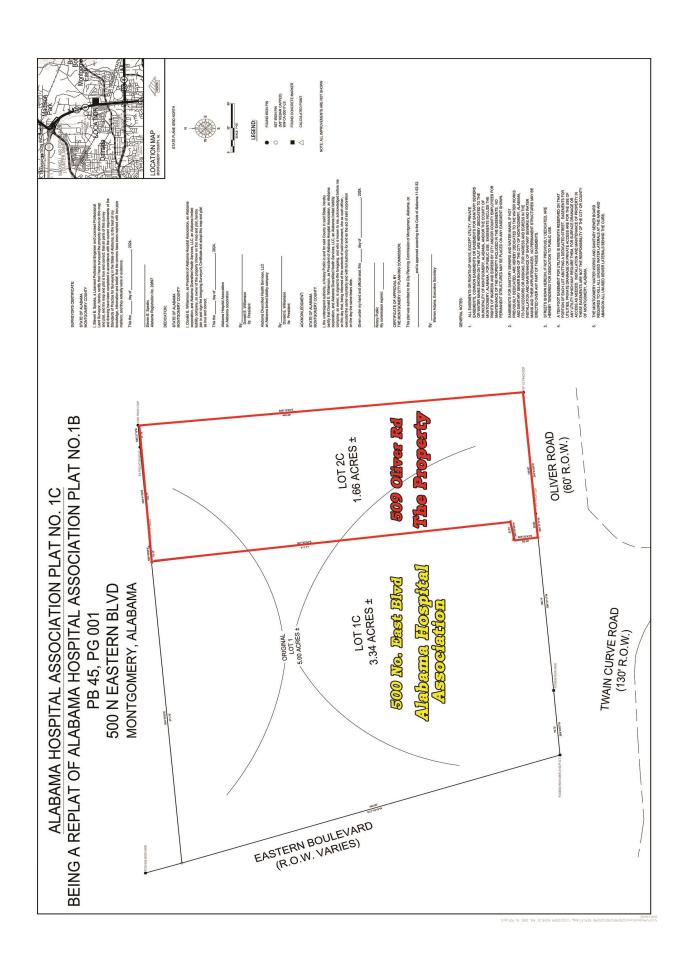

## PRICED TO SELL!

± 23,100 S.F. office building located just off N. Eastern Blvd at 509 Oliver Road. Excellent condition and ready to occupy. Contact John Stanley, CCIM, for more information at (334) 271-2475. SHOWN BY APPOINTMENT ONLY!

FLOOR PLAN GROSS BUILDING FOOTAGE 23,100 SF

Property Address: 509 Oliver Rd. Montgomery, Alabama