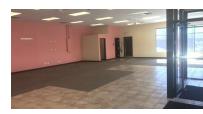

# RETAIL OR OFFICE 3,140 SF End Unit

**Unit C/D:** 3,140 SF retail or office space with large open area of approx. 1,900 SF and 1,200 SF of offices/treatment rooms used by former staffing tenant.

2 bathrooms and kitchenette. Monument signage on Virginia Road. Only \$12.50 psf Gross (\$3,271/mo.)