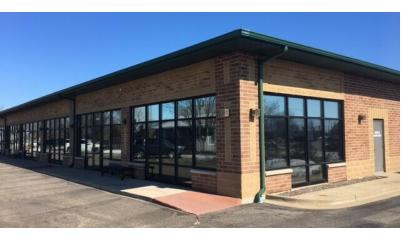

# 829 S Virginia Road C/D

Crystal Lake, IL 60014

# RETAIL OR OFFICE 3,140 SF End Unit

**Unit C/D:** 3,140 SF retail or office space with large open area of approx. 1,900 SF and 1,200 SF of offices/treatment rooms used by former staffing tenant.

2 bathrooms and kitchenette. Monument signage on Virginia Road. Only \$12.50 psf Gross (\$3,271/mo.)

End unit faces Virginia Road for great visibility with almost 7,000 vehicles per day and loads of natural light. Enter off Berkshire.

| Demographics      | 1 Mile   | 3 Miles   | 5 Miles   |
|-------------------|----------|-----------|-----------|
| Total Population  | 6,311    | 59,452    | 134,730   |
| Average HH Income | \$74,282 | \$101,724 | \$114,945 |