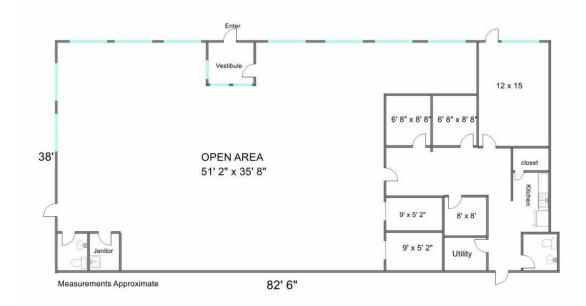

# RETAIL OR OFFICE 3,140 SF End Unit

**Unit C/D:** 3,140 SF retail or office space with large open area of approx. 1,900 SF and 1,200 SF of offices/treatment rooms used by former staffing tenant.

2 bathrooms and kitchenette. Monument signage on Virginia Road. Only \$12.50 psf Gross (\$3,271/mo.)

#### **Specifications** Size: 3,140 SF Year Built: 2005 HVAC System: GFA / Central Air Electrical: 200 amp Sprinklers: No 2 ADA Washrooms: Ceiling Height: 13 ft Common Parking: Sewer/Water: City Zoning: В3 **CAM & Taxes** Included PIN #: 09-25-141-001