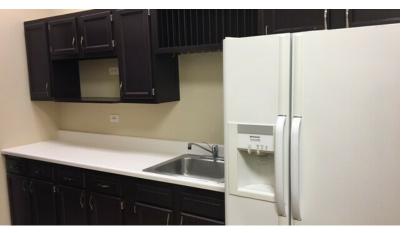

# RETAIL OR OFFICE 3,140 SF End Unit

**Unit C/D:** 3,140 SF retail or office space with large open area of approx. 1,900 SF and 1,200 SF of offices/treatment rooms used by former staffing tenant.

2 bathrooms and kitchenette. Monument signage on Virginia Road. Only \$12.50 psf Gross (\$3,271/mo.)