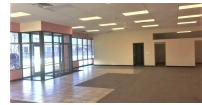

# RETAIL OR OFFICE 3,140 SF End Unit

**Unit C/D:** 3,140 SF retail or office space with large open area of approx. 1,900 SF and 1,200 SF of offices/treatment rooms used by former staffing tenant.

2 bathrooms and kitchenette. Monument signage on Virginia Road. Only \$12.50 psf Gross (\$3,271/mo.)