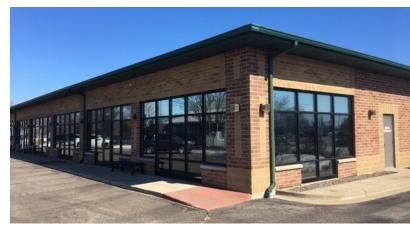

End unit faces Virginia Road for great visibility with almost 7,000 vehicles per day and loads of natural light. Enter off Berkshire.

| Demographics      | 1 Mile   | 3 Miles   | 5 Miles   |
|-------------------|----------|-----------|-----------|
| Total Population  | 6,311    | 59,452    | 134,730   |
| Average HH Income | \$74,282 | \$101,724 | \$114,945 |