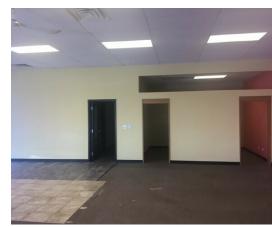

# RETAIL OR OFFICE 3,140 SF End Unit

**Unit C/D:** 3,140 SF retail or office space with large open area of approx. 1,900 SF and 1,200 SF of offices/treatment rooms used by former staffing tenant.

2 bathrooms and kitchenette. Monument signage on Virginia Road. Only \$12.50 psf Gross (\$3,271/mo.)

End unit faces Virginia Road for great visibility with almost 7,000 vehicles per day and loads of natural light. Enter off Berkshire.

| Demographics      | 1 Mile   | 3 Miles   | 5 Miles   |
|-------------------|----------|-----------|-----------|
| Total Population  | 6,311    | 59,452    | 134,730   |
| Average HH Income | \$74,282 | \$101,724 | \$114,945 |