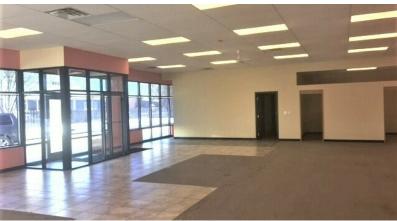

# RETAIL OR OFFICE 3,140 SF End Unit

**Unit C/D:** 3,140 SF retail or office space with large open area of approx. 1,900 SF and 1,200 SF of offices/treatment rooms used by former staffing tenant.

2 bathrooms and kitchenette. Monument signage on Virginia Road. Only \$12.50 psf Gross (\$3,271/mo.)

#### **Specifications** Size: 3,140 SF Year Built: 2005 HVAC System: GFA / Central Air Electrical: 200 amp Sprinklers: No 2 ADA Washrooms: Ceiling Height: 13 ft Common Parking: Sewer/Water: City Zoning: В3 **CAM & Taxes** Included PIN #: 09-25-141-001