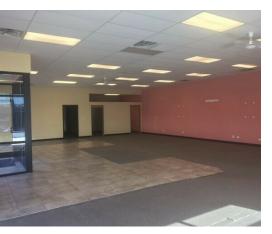

# RETAIL OR OFFICE 3,140 SF End Unit

**Unit C/D:** 3,140 SF retail or office space with large open area of approx. 1,900 SF and 1,200 SF of offices/treatment rooms used by former staffing tenant.

2 bathrooms and kitchenette. Monument signage on Virginia Road. Only \$12.50 psf Gross (\$3,271/mo.)

#### **Specifications** Size: 3,140 SF Year Built: 2005 HVAC System: GFA / Central Air Electrical: 200 amp Sprinklers: No 2 ADA Washrooms: Ceiling Height: 13 ft Common Parking: Sewer/Water: City Zoning: В3 **CAM & Taxes** Included PIN #: 09-25-141-001