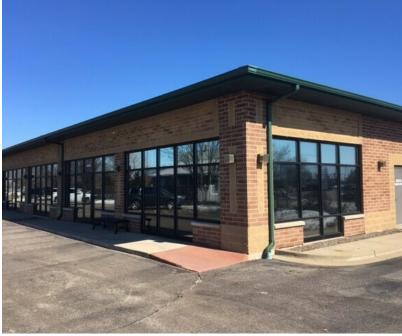

# RETAIL OR OFFICE 3,140 SF End Unit

**Unit C/D:** 3,140 SF retail or office space with large open area of approx. 1,900 SF and 1,200 SF of offices/treatment rooms used by former staffing tenant.

2 bathrooms and kitchenette. Monument signage on Virginia Road. Only \$12.50 psf Gross (\$3,271/mo.)

End unit faces Virginia Road for great visibility with almost 7,000 vehicles per day and loads of natural light. Enter off Berkshire.

| Demographics      | 1 Mile   | 3 Miles   | 5 Miles   |
|-------------------|----------|-----------|-----------|
| Total Population  | 6,311    | 59,452    | 134,730   |
| Average HH Income | \$74,282 | \$101,724 | \$114,945 |