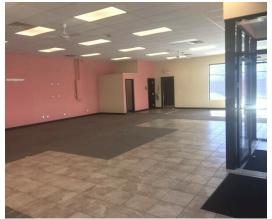

# RETAIL OR OFFICE 3,140 SF End Unit

**Unit C/D:** 3,140 SF retail or office space with large open area of approx. 1,900 SF and 1,200 SF of offices/treatment rooms used by former staffing tenant.

2 bathrooms and kitchenette. Monument signage on Virginia Road. Only \$12.50 psf Gross (\$3,271/mo.)

#### **Specifications** Size: 3,140 SF Year Built: 2005 HVAC System: GFA / Central Air Electrical: 200 amp Sprinklers: No 2 ADA Washrooms: Ceiling Height: 13 ft Common Parking: Sewer/Water: City Zoning: В3 **CAM & Taxes** Included PIN #: 09-25-141-001