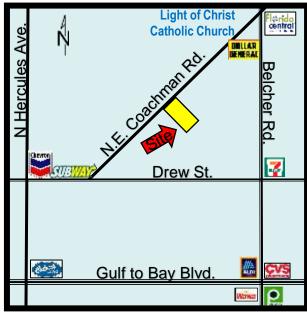

PRESENT USE: Office Building

LEASE RATE: \$16.00/SF Modified Gross

**LOCATION:** South East side of N.E. Coachman Rd. between Belcher Rd. and Drew St.

**ZONING**: O – Office (City of Clearwater) **LAND USE**: ROG – Residential Office General **FLOOD ZONE**: X (No Flood Insurance Required)