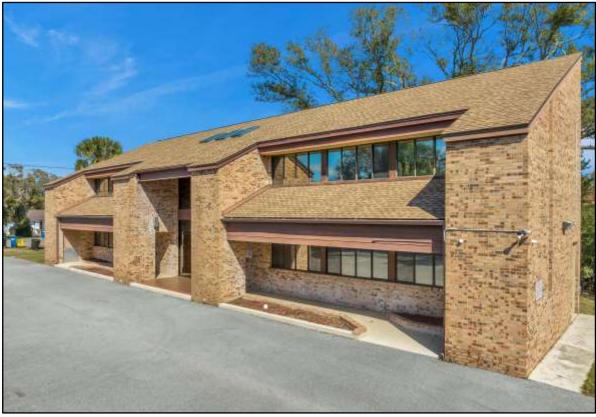

## OFFICE BUILDING FOR LEASE

## 2139 N.E. COACHMAN RD. CLEARWATER, FL 33765

- 2,420 SF FIRST FLOOR CAN BE DEMISED TO 1,210 SF
- ZONING: "O" OFFICE
- LAND USE: "ROG"
- LEASE RATE: \$16.00/SF MODIFIED GROSS

1744 N. Belcher Rd., Clearwater, FL 33765 ■ Telephone 727-441-1951 ■ Fax 727-449-1724 www.kleinandheuchan.com

## REVISED: 4/2/24

**PROPERTY OVERVIEW** 

LO-1275

ADDRESS: 2139 N.E. Coachman Rd. Clearwater, FL 33765

LAND AREA: 17,500 SF DIMENSIONS: 100' X 175'

IMPROVEMENTS: 5,930 Total SF 2,420 SF Available

YEAR BUILT: 1985 PARKING: 18 spaces

PRESENT USE: Office Building

LEASE RATE: \$16.00/SF Modified Gross

**LOCATION:** South East side of N.E. Coachman Rd. between Belcher Rd. and Drew St.

**ZONING**: O – Office (City of Clearwater) **LAND USE**: ROG – Residential Office General **FLOOD ZONE**: X (No Flood Insurance Required)