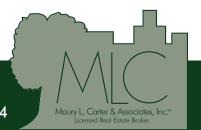

#### **DESCRIPTION**

Close to SR 417! 7.68 acres located along Slavia Road in Oviedo Florida. This site is positioned just 1.1 miles west of the SR 417 / Red Bug Lake Road interchange. This property is part of the Stone Commercial Office Center Planned Development. Wetland mitigation credits have been purchased, providing 5± net acres for development.