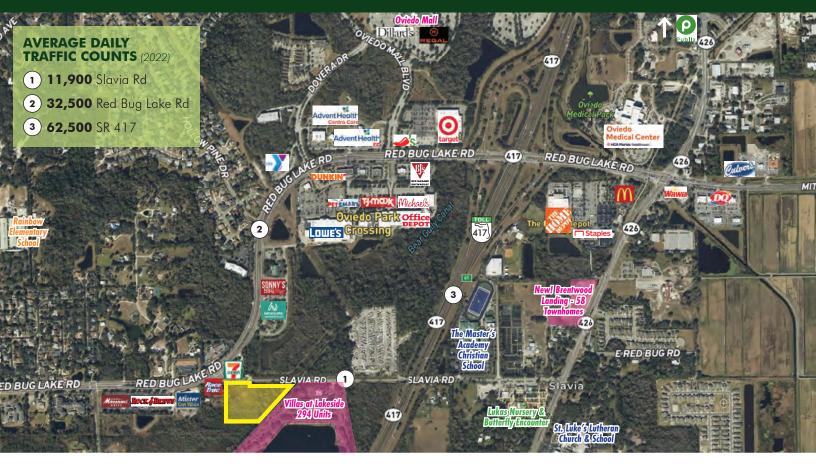

### **ABOUT THE PROPERTY**

**SIZE** 7.68± acres

**PRICE** \$2,500,000

**ZONING** PD

**FLU** PD

**UTILITIES** Available

ROAD FRONTAGE

 $800'\pm$  on Slavia Rd

#### **DESCRIPTION**

Close to SR 417! 7.68 acres located along Slavia Road in Oviedo Florida. This site is positioned just 1.1 miles west of the SR 417 / Red Bug Lake Road interchange. This property is part of the Stone Commercial Office Center Planned Development. Wetland mitigation credits have been purchased, providing 5± net acres for development.