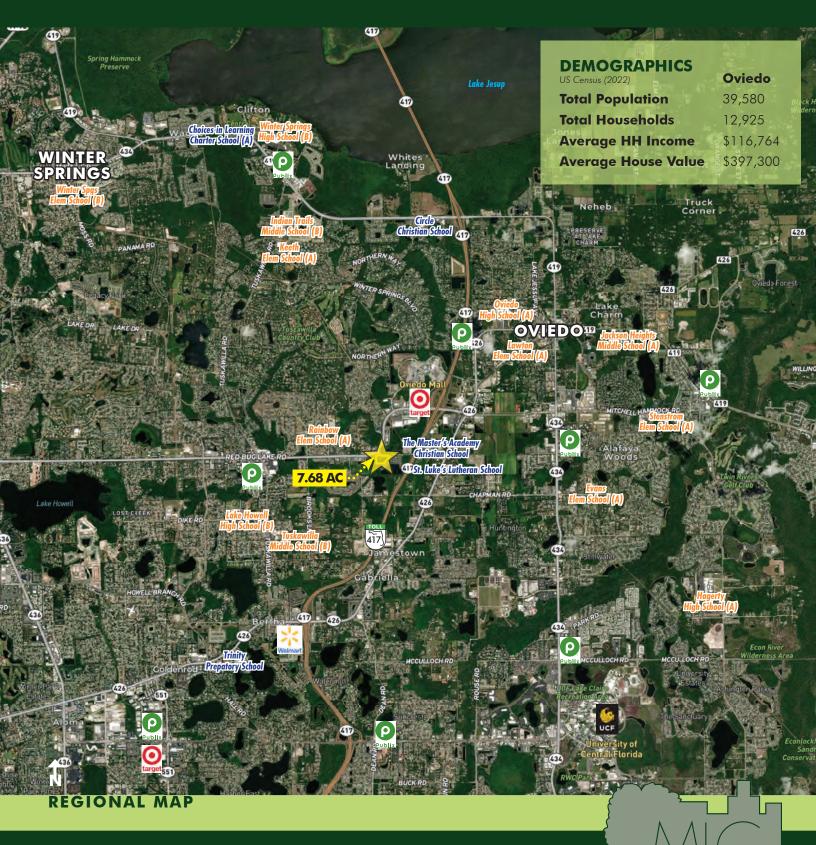

#### **DESCRIPTION**

Close to SR 417! 7.68 acres located along Slavia Road in Oviedo Florida. This site is positioned just 1.1 miles west of the SR 417 / Red Bug Lake Road interchange. This property is part of the Stone Commercial Office Center Planned Development. Wetland mitigation credits have been purchased, providing 5± net acres for development.