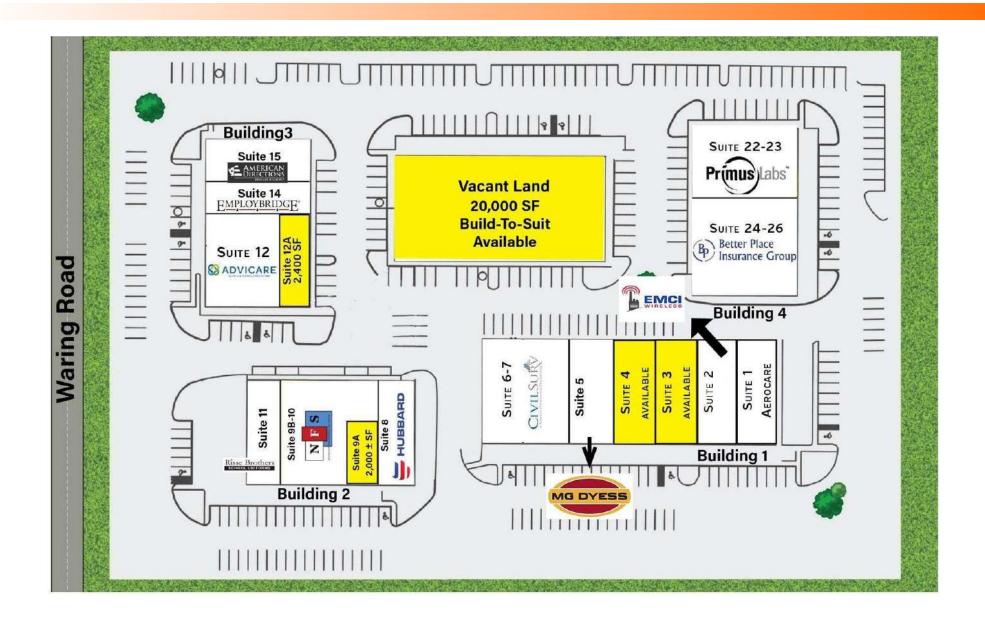

## Site Plan

### **AVAILABLE SPACES**

| SUITE                         | TENANT    | SIZE (SF) | LEASE RATE    |
|-------------------------------|-----------|-----------|---------------|
| 2525 Drane Field Rd Suite 3   | Available | 4,000 SF  | \$15.00 SF/yr |
| 2525 Drane Field Rd Suite 4   | Available | 4,000 SF  | \$15.00 SF/yr |
| 2525 Drane Field Rd Suite 9A  | Available | 2,000 SF  | \$15.00 SF/yr |
| 2525 Drane Field Rd Suite 12A | Available | 2,400 SF  | \$15.00 SF/yr |

### PROPERTY OVERVIEW

The property is a Commercial Business Park located in West Lakeland. The site is in close proximity to the Lakeland International Airport, Polk Parkway, and Interstate 4. There are 4 spaces available for lease of varying sizes including an area of vacant land that is build-to-suit.