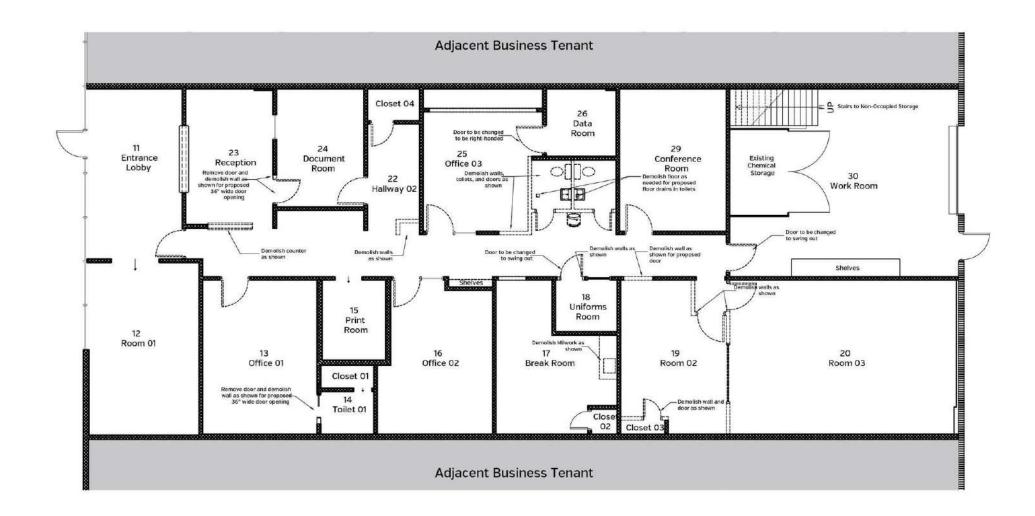

visitors alike. Dubbed 'Lakeland's living room,' Downtown Lakeland truly embodies the city's community spirit. This dynamic community boasts quaint shops, casual restaurants, pubs, craft breweries, and fine-dining experiences in and around the historic brick buildings surrounding the historic Munn Park town square.

Embracing the City of Lakeland's rich history, tree-lined brick streets can be found winding through various historic neighborhoods of the community. The city is also home to several educational institutions, including Southeastern University, Florida Polytechnic University, Polk State College, and Florida Southern College, which hosts Frank Lloyd Wright's most extensive on-site collection of architecture.

## Market Area Map





# Trade Area Map





## Suite 3 Floor Plan





## Suite 4 Floor Plan





## Suite 9A Photos















## Suite 9A Floor Plan





## Suite 12A Floor Plan





## Advisor Biography





LAUREN SMITH, CCIM, CPM

Senior Advisor

lauren.smith@svn.com

Direct: 877.518.5263 x428 | Cell: 863.873.1970

FL #SL3235233

### PROFESSIONAL BACKGROUND

Lauren Smith, CCIM, CPM is the Property Management Director and is a Senior Advisor at SVN | Saunders Ralston Dantzler Real Estate in Lakeland, Florida.

Lauren works with clients to increase the value and performance of their real estate investments. She believes that evaluating each property carefully to determine its strengths and weaknesses allows for maximum efficiency and profitability.

Lauren has worked in the real estate industry for over 15 years, handling every aspect such as sales,