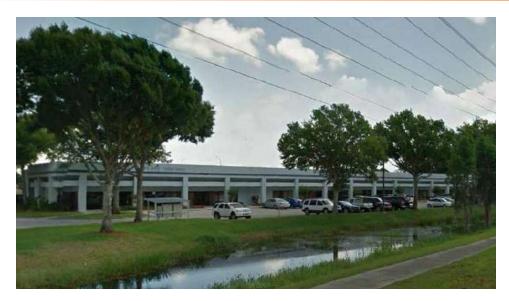

## Property Summary







### OFFERING SUMMARY

Lease Rate: \$15.00 SF/yr (NNN)

Building Size: 42,000 SF

Available SF: 2,000 - 4,000 SF

APN: 23283400000024010

### PROPERTY OVERVIEW

The property is a Commercial Business Park located in West Lakeland. The site is in close proximity to the Lakeland International Airport, Polk Parkway, and Interstate 4. There are 4 spaces available for lease of varying sizes including an area of vacant land that is build-to-suit.

### PROPERTY HIGHLIGHTS

- Commercial Business Park located in West Lakeland
- Close proximity to the Lakeland International Airport, Polk Parkway, and Interstate 4

# Lease Spaces





### **LEASE INFORMATION**

Lease Type: NNN Lease Term: Negotiable

Total Space: 2,000 - 4,000 SF Lease Rate: \$15.00 SF/yr

### **AVAILABLE SPACES**

| SUITE