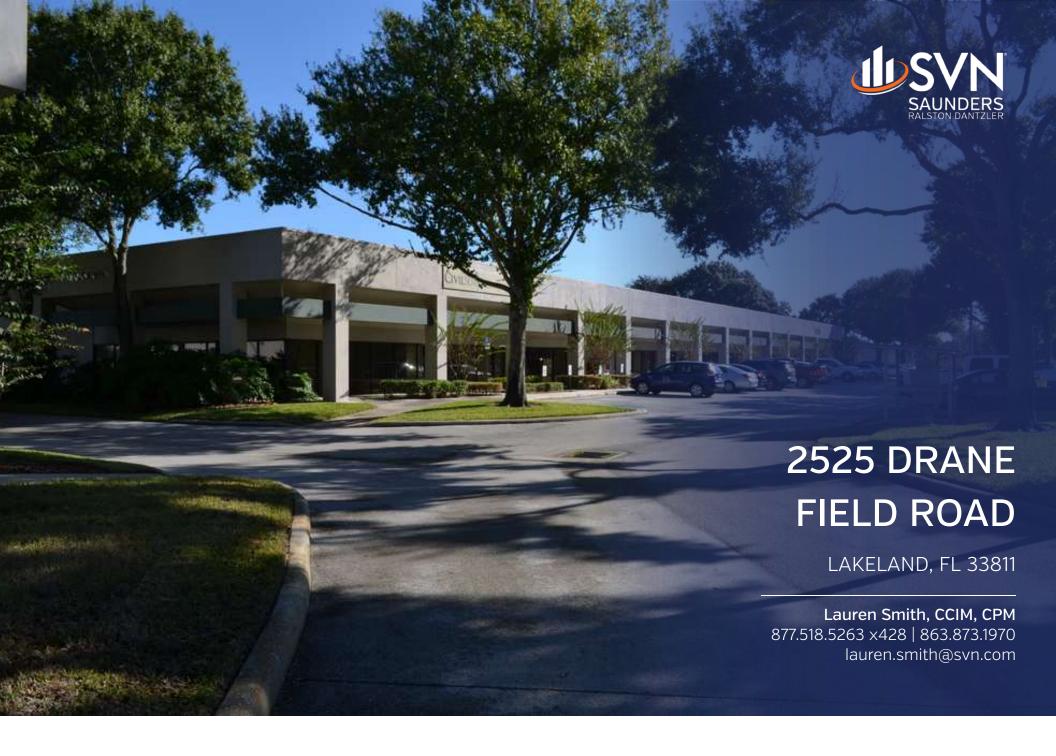

### PROPERTY OVERVIEW

The property is a Commercial Business Park located in West Lakeland. The site is in close proximity to the Lakeland International Airport, Polk Parkway, and Interstate 4. There are 4 spaces available for lease of varying sizes including an area of vacant land that is build-to-suit.

### PROPERTY HIGHLIGHTS

- Commercial Business Park located in West Lakeland
- Close proximity to the Lakeland International Airport, Polk Parkway, and Interstate 4