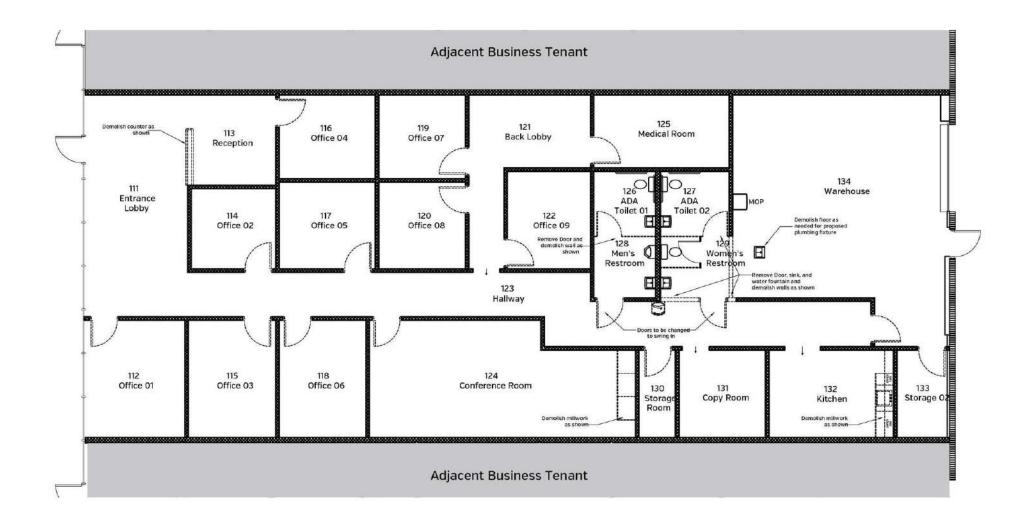

eland's living room,' Downtown Lakeland truly embodies the city's community spirit. This dynamic community boasts quaint shops, casual restaurants, pubs, craft breweries, and fine-dining experiences in and around the historic brick buildings surrounding the historic Munn Park town square.

Embracing the City of Lakeland's rich history, tree-lined brick streets can be found winding through various historic neighborhoods of the community. The city is also home to several educational institutions, including Southeastern University, Florida Polytechnic University, Polk State College, and Florida Southern College, which hosts Frank Lloyd Wright's most extensive on-site collection of architecture.

## Market Area Map





# Trade Area Map





## Suite 3 Floor Plan





## Suite 4 Floor Plan





## Suite 9A Photos















## Suite 9A Floor Plan





## Suite 12A Floor Plan





## Advisor Biography





LAUREN SMITH, CCIM, CPM

Senior Advisor

lauren.smith@svn.com

Direct: 877.518.5263 x428 | Cell: 863.873.1970

FL #SL3235233

### PROFESSIONAL BACKGROUND

Lauren Smith, CCIM, CPM is the Property Management Director and is a Senior Advisor at SVN | Saunders Ralston Dantzler Real Estate in Lakeland, Florida.

Lauren works with clients to increase the value and performance of their real estate investments. She believes that evaluating each property carefully to determine its strengths and weaknesses allows for maximum efficiency and profitability.

Lauren has worked in the real estate industry for over 15 years, handling every aspect such as sales, leasing, property managemen