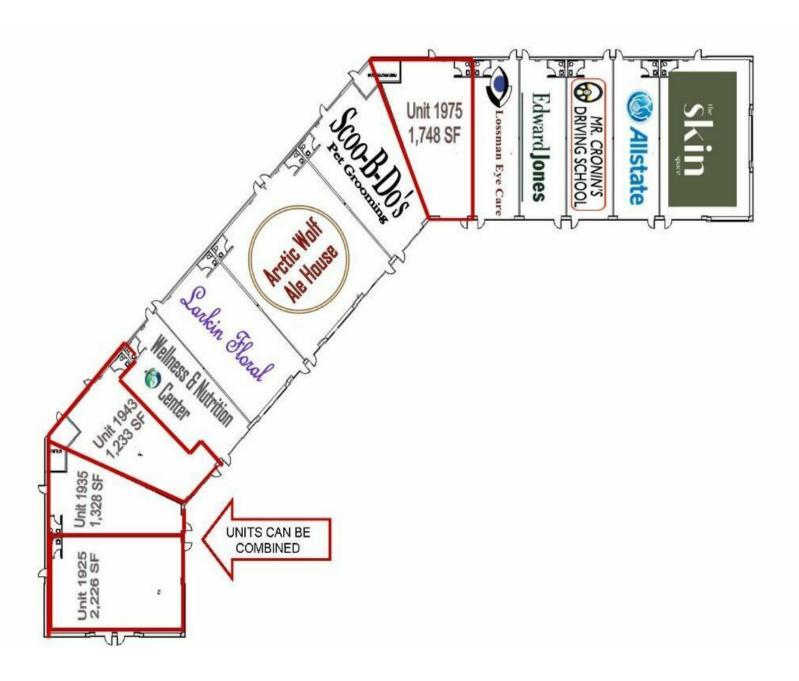

## For Lease

MLS #07092891

RETAIL

RETAIL 1,233 - 4,787 SF

\$16.00 PSF (NNN)

4 retail spaces available( 1,233 – 4,787 SF) in brick retail center located on the same side of the street as Home Depot. Join Edward Jones, Eye Care Associates, Allstate, Arctic Wolf Ale House, The Skin Space Salon, Larkin Floral, Wellness & Nutrition Center and Scoo-B-Do's Pet Grooming. Surrounded by several residential and retail developments. Excellent traffic counts of over 14,000 vpd.

**Unit 1925:** 2.226 SF endcap warm shell space, 1 bath. Multiple entrances possible.

Unit 1935: 1,328 SF inline space warm shell , 1 bath, ready for buildout.

Unit 1943: 1,233 SF inline space warm shell, 1 bath, ready for build out.

Unit 1975: 1,748 SF warm shell, 1 bath, ready for build out.

Units 1925, 1935 and 1943 can be combined for a total of 4,787 SF.

| Specifications  |                                      |
|-----------------|--------------------------------------|
| Center Size:    | 22,696 SF                            |
| Year Built:     | 2004                                 |
| HVAC System:    | Roof Mounted HVAC                    |
| Electrical:     | 200 AMP, 3 Phase                     |
| Sprinklers:     | Yes                                  |
| Washrooms:      | Varies per Unit                      |
| Ceiling Height: | 10 - 13 ft                           |
| Parking:        | 137 Spaces (Common)                  |
| Sewer/Water:    | City                                 |
| Zoning:         | B2                                   |
| CAM & Taxes     | CAM: \$1.78 psf<br>Taxes: \$2.23 psf |
| PIN #:          | 03-21-251-015                        |