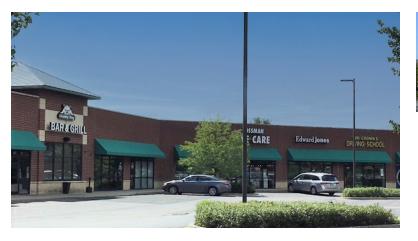

## Tartans Crossing 1925-1997 Huntley Road W Dundee, IL 60118

## For Lease

MLS #07092891

RETAIL

RETAIL 1,233 - 4,787 SF

\$16.00 PSF (NNN)

4 retail spaces available( 1,233 – 4,787 SF) in brick retail center located on the same side of the street as Home Depot. Join Edward Jones, Eye Care Associates, Allstate, Arctic Wolf Ale House, The Skin Space Salon, Larkin Floral, Wellness & Nutrition Center and Scoo-B-Do's Pet Grooming. Surrounded by several residential and retail developments. Excellent traffic counts of over 14,000 vpd.