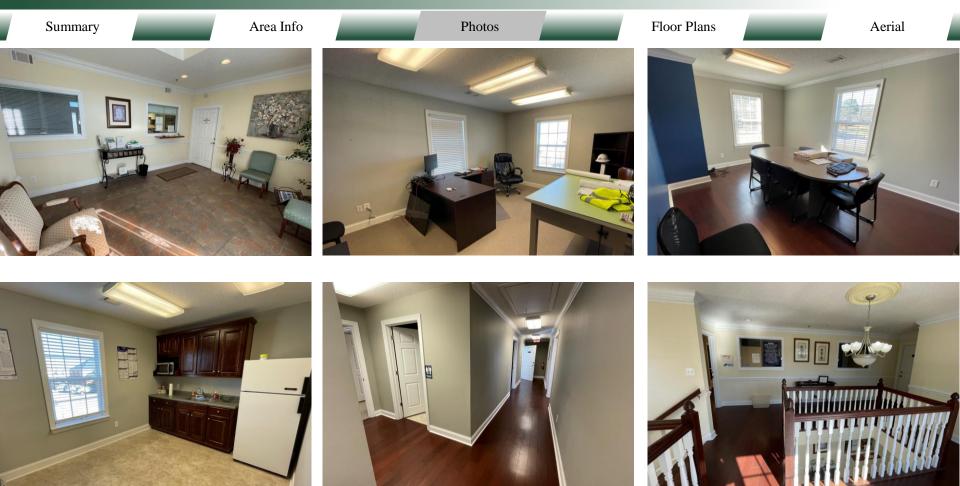

#### NOTES

Space has a reception area, conference room, 5 offices, storage, and 2 restrooms. Monument Sign in front of building. Ideal for professional use such as law firm, medical, insurance, or government office.