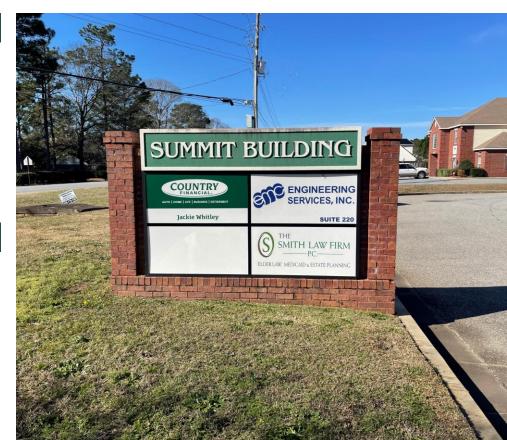

#### NOTES

Space has a reception area, conference room, 5 offices, storage, and 2 restrooms. Monument Sign in front of building. Ideal for professional use such as law firm, medical, insurance, or government office.