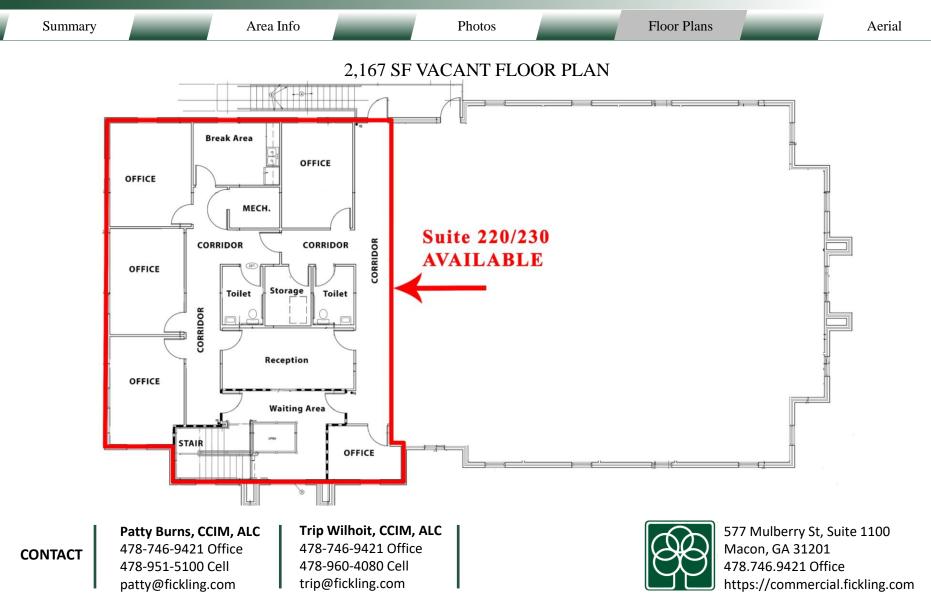

### **PROPERTY INFORMATION**

| BUILDING          |                                | SITE                                                                                  |                                                        |                       |               |  |
|-------------------|--------------------------------|---------------------------------------------------------------------------------------|--------------------------------------------------------|-----------------------|---------------|--|
| Property Address: | 349 Margie Drive               | Site Size:                                                                            |                                                        | 1.1Acres (Corner Lot) |               |  |
| Connectory        | Warner Robins, GA 31088        | Parcel ID:                                                                            |                                                        | 0W78D0 130000         |               |  |
| County:           | Houston                        |                                                                                       |                                                        |                       |               |  |
| Available:        | 2,167 SF – Upper Level         | Zoning:                                                                               | C-2 General Commercial                                 |                       |               |  |
| Building Size:    | 12,094 SF – 2 Story            | Traffic:                                                                              | Margie Drive – 8,274<br>Smithville Church Road – 8,094 |                       |               |  |
| -                 | -                              |                                                                                       | 51                                                     |                       | Blvd - 17,508 |  |
| Year Built:       | 2006                           |                                                                                       |                                                        |                       |               |  |
| Traffic:          | High traffic area              | <b>REDUCED PRICE: \$10.00/PSF</b><br>Plus Utilities   Landlord pays Taxes & Insurance |                                                        |                       |               |  |
| Utilities:        | All utilities available        | Demographics                                                                          | 1 Mile                                                 | 3 Miles               | 5 Miles       |  |
| Parking:          | 42 Spaces                      | 2023                                                                                  |                                                        |                       |               |  |
| Frontage:         | 206' on Margie Drive           | Population                                                                            | 4,782                                                  | 50,921                | 113,126       |  |
|                   | C                              | Avg HH Income                                                                         | \$69,296                                               | \$93,027              | \$96,588      |  |
| Depth:            | 251' on Smithville Church Road | Median Age                                                                            | 35.6                                                   | 35.9                  | 35.6          |  |

#### NOTES

Space has a reception area, conference room, 5 offices, storage, and 2 restrooms. Monument Sign in front of building. Ideal for professional use such as law firm, medical, insurance, or government office.