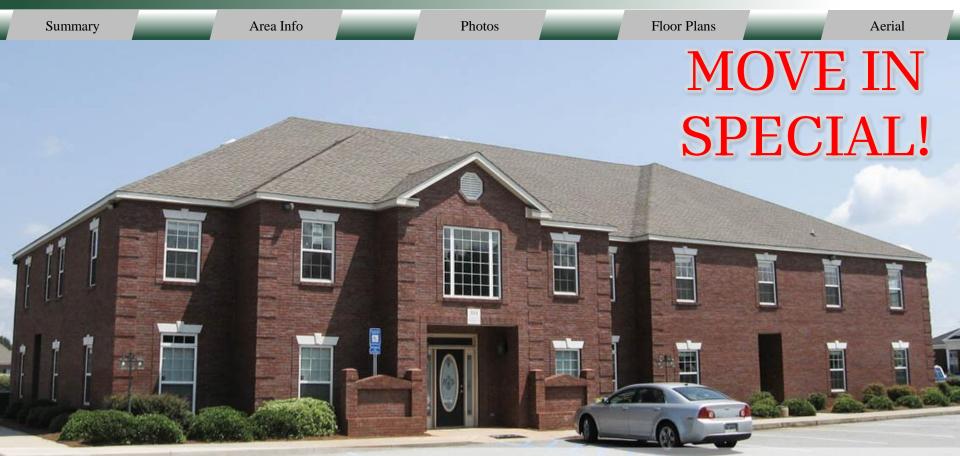

# **REDUCED LEASE PRICE: \$10.00/PSF | Plus Utilities**

Landlord pays Taxes & Insurance

CONTACT

Patty Burns, CCIM, ALC 478-746-9421 Office 478-951-5100 Cell patty@fickling.com Trip Wilhoit, CCIM, ALC 478-746-9421 Office 478-960-4080 Cell trip@fickling.com

### **PROPERTY INFORMATION**

| BUILDING          |                                | SITE                                                                                  |                                                        |                       |               |  |
|-------------------|--------------------------------|---------------------------------------------------------------------------------------|--------------------------------------------------------|-----------------------|---------------|--|
| Property Address: | 349 Margie Drive               | Site Size:                                                                            |                                                        | 1.1Acres (Corner Lot) |               |  |
| Connectory        | Warner Robins, GA 31088        | Parcel ID:                                                                            |                                                        | 0W78D0 130000         |               |  |
| County:           | Houston                        |                                                                                       |                                                        |                       |               |  |
| Available:        | 2,167 SF – Upper Level         | Zoning:                                                                               | C-2 General Commercial                                 |                       |               |  |
| Building Size:    | 12,094 SF – 2 Story            | Traffic:                                                                              | Margie Drive – 8,274<br>Smithville Church Road – 8,094 |                       |               |  |
| -                 | -                              |                                                                                       | 51                                                     |                       | Blvd - 17,508 |  |
| Year Built:       | 2006                           |                                                                                       |                                                        |                       |               |  |
| Traffic:          | High traffic area              | <b>REDUCED PRICE: \$10.00/PSF</b><br>Plus Utilities   Landlord pays Taxes & Insurance |                                                        |                       |               |  |
| Utilities:        | All utilities available        | Demographics                                                                          | 1 Mile                                                 | 3 Miles               | 5 Miles       |  |
| Parking:          | 42 Spaces                      | 2023                                                                                  |                                                        |                       |               |  |
| Frontage:         | 206' on Margie Drive           | Population                                                                            | 4,782                                                  | 50,921                | 113,126       |  |
|                   | C                              | Avg HH Income                                                                         | \$69,296                                               | \$93,027              | \$96,588      |  |
| Depth:            | 251' on Smithville Church Road | Median Age                                                                            | 35.6                                                   | 35.9                  | 35.6          |  |