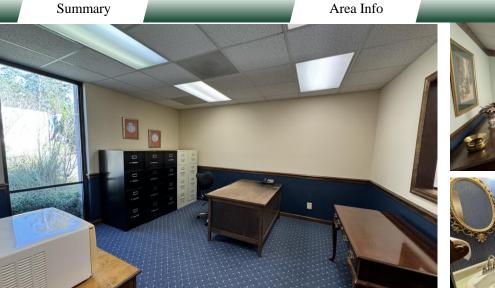

#### **NOTES**

Ideal location for professional use. Suite is fully furnished, floorplan consist of lobby area, two offices, restroom, and storage. Other tenants in the office park include attorneys, accountants, and counselors.