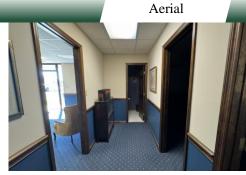

#### **NOTES**

Ideal location for professional use. Suite is fully furnished, floorplan consist of lobby area, two offices, restroom, and storage. Other tenants in the office park include attorneys, accountants, and counselors.