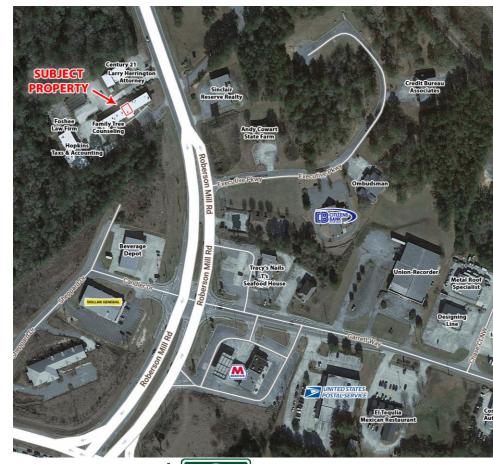

#### **LOCATION**

Property is convenient to Highway 441, Highway 441 Bypass, Garrett Way, Highway 22, Downtown Milledgeville, Atrium Health Navicent Baldwin Hospital, the Milledgeville Mall, Georgia College & State University. Other neighbors include Surcheros Fresh Mex, McAlister's Deli, Fouts Brothers. Childre Nissan, and many more retailers, restaurants, and businesses.