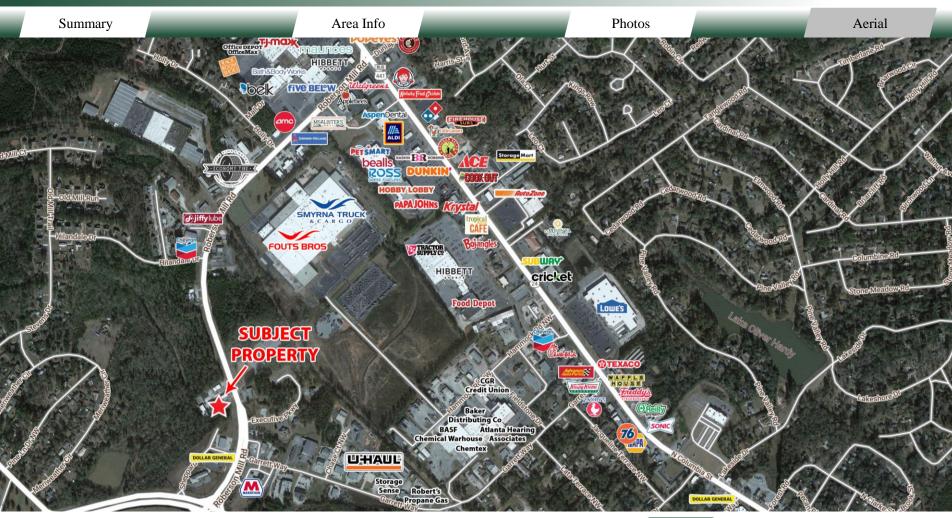

#### **LOCATION**

Property is convenient to Highway 441, Highway 441 Bypass, Garrett Way, Highway 22, Downtown Milledgeville, Atrium Health Navicent Baldwin Hospital, the Milledgeville Mall, Georgia College & State University. Other neighbors include Surcheros Fresh Mex, McAlister's Deli, Fouts Brothers. Childre Nissan, and many more retailers, restaurants, and businesses.