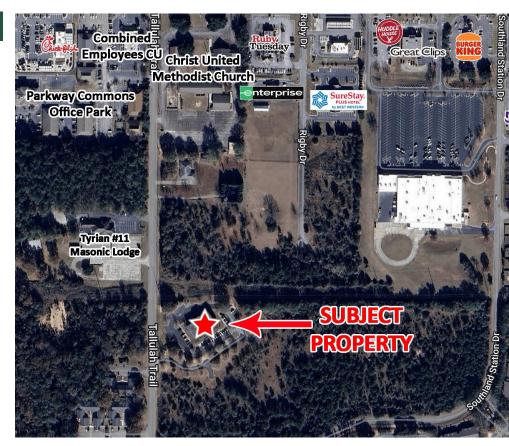

#### LOCATION

Parkway Commons is located just off the main busy thoroughfare, Russel Parkway. Convenient to Interstate 75, Highway 247, Robins Air Force Base, and Houston Medical Center. Other surrounding neighbors include The Lodge Rehabilitation Center, Georgia Hospice Care, Southland Station Apartment Homes, Chick-Fil-A, Sonny's BBQ, Ruby Tuesday, Storage Zone Storage Units, Gold Cup Bowling Alley, Planet Fitness, Five Star Hyundai, Badcock Furniture, and many more restaurants, retailers, and businesses.