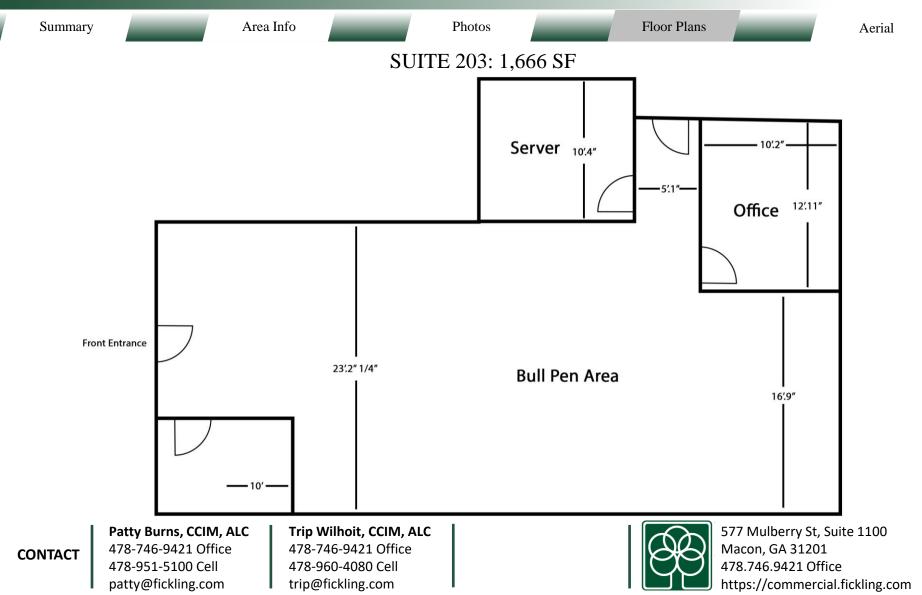

### BUILDING

Property Address: 645 Tallulah Trail Suite #203

Warner Robins, GA 31088

**County:** Houston

**Total Size:** 14,200 SF

Available: Suite 203: 1,666 SF

(AVAILABLE JULY 1<sup>ST</sup>)

**Utilities:** All Available

#### **NOTES**

Class A office space available July 1<sup>st</sup>. Floorplan consist of Bull Pen Area, 1 office, conference room, and breakroom. Parkway Crossing has on-site maintenance and a great tenant mix. All utilities are included.