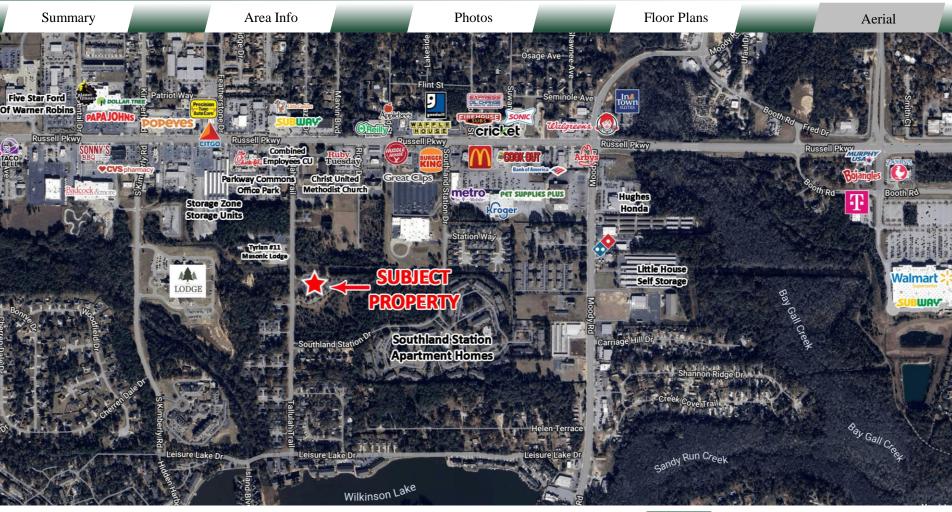

#### LOCATION

Parkway Commons is located just off the main busy thoroughfare, Russel Parkway. Convenient to Interstate 75, Highway 247, Robins Air Force Base, and Houston Medical Center. Other surrounding neighbors include The Lodge Rehabilitation Center, Georgia Hospice Care, Southland Station Apartment Homes, Chick-Fil-A, Sonny's BBQ, Ruby Tuesday, Storage Zone Storage Units, Gold Cup Bowling Alley, Planet Fitness, Five Star Hyundai, Badcock Furniture, and many more restaurants, retailers, and businesses.