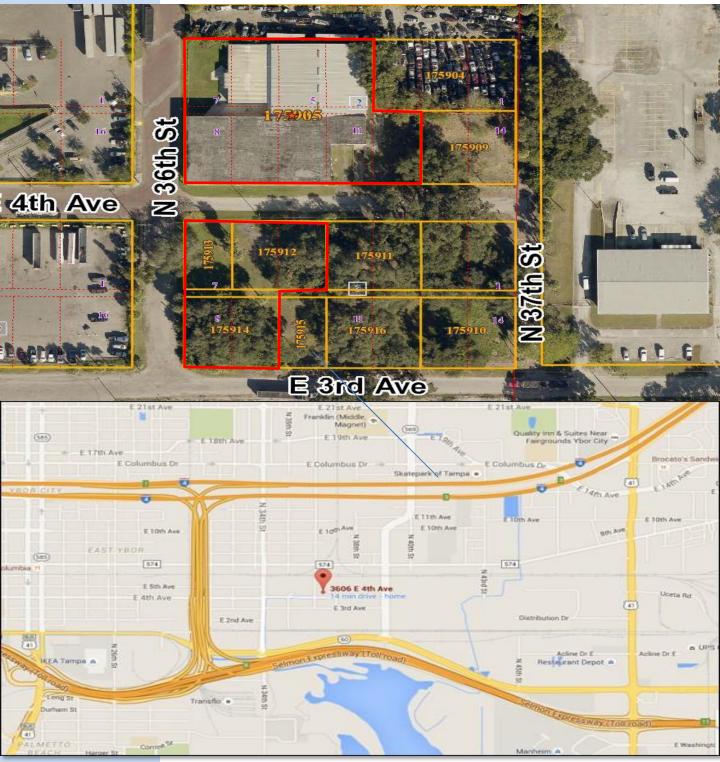

## **East Ybor Industrial Building for Lease**

3606 E. 4th Ave., Tampa, FL 33605

**AERIAL & AREA MAP** 

Bill Besselieu, CCIM Mobile/Direct: 813-263-5854 besselieu@gmail.com Greg Andretta, SIOR 813-263-4833 greg@andrettaproperties.com Andretta Properties Licensed Real Estate Broker 550 N. Reo St. #300 Tampa, FL 33609 Office: 813-889-0889 www.andrettaproperties.com