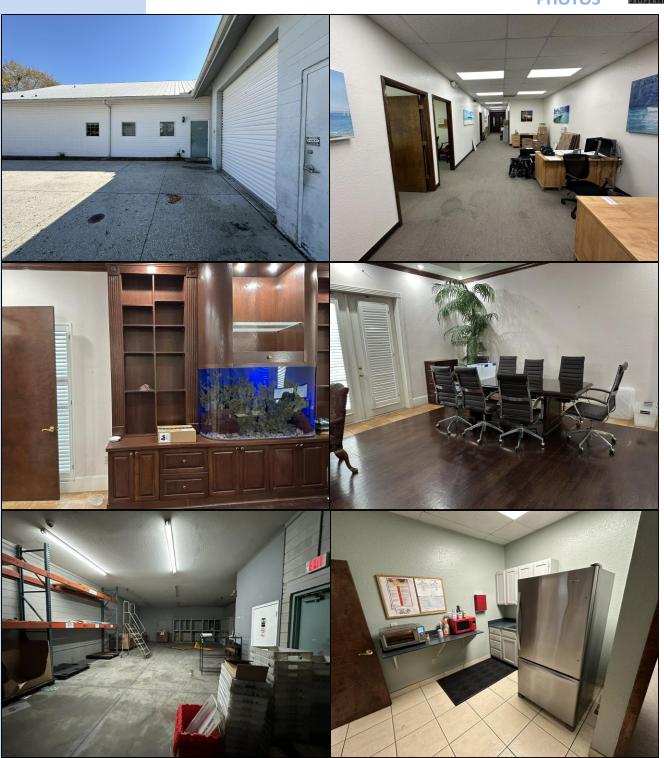

Architecture: Characterized by a "Key West" style of design the building's sleek façade and contemporary interiors exude sophistication, setting a distinguished tone for any

Interior Spaces: There are 8-10 offices, four bathrooms including a private CEO bath, break room, copy room, conference and a 1,500 +/- SF warehouse area.

Amenities: The building features a 1,500 SF warehouse and 3 phase power.

Potential: This property is perfect for any business owner based in South Tampa looking for a close office/warehouse for their business enterprise.