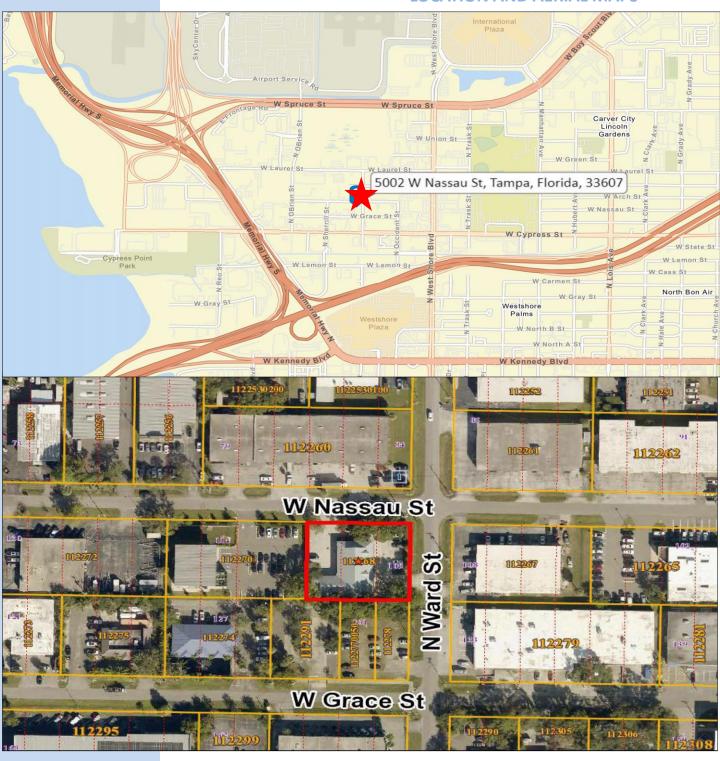

5002 W. Nassau St., Tampa, FL 33607

**LOCATION AND AERIAL MAPS** 

Bill Besselieu, CCIM Mobile/Direct: 813-263-5854 besselieu@gmail.com Greg Andretta, SIOR 813-263-4833 greg@andrettaproperties.com Andretta Properties Licensed Real Estate Broker 550 N. Reo St. #300 Tampa, FL 33609 Office: 813-889-0889 www.andrettaproperties.com

#### Overview:

Office/Warehouse

112268-0000

Location: Situated at the epicenter of the Tampa's commercial hub, this building offers unrivaled accessibility and visibility, making it an ideal investment opportunity for businesses seeking a strategic presence. The location is a short drive to most of Tampa including South Tampa and Pinellas County just to the west.