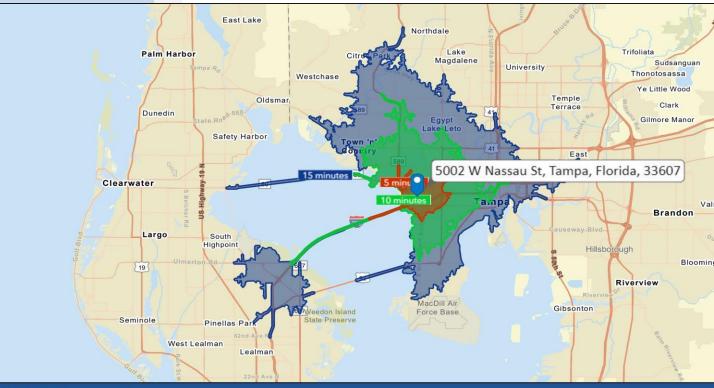

pa, FL 33609 Office: 813-889-0889 www.andrettaproperties.com





5002 W. Nassau St., Tampa, FL 33607

ANDRETTA

**PHOTOS** 



Bill Besselieu, CCIM Mobile/Direct: 813-263-5854 besselieu@gmail.com Greg Andretta, SIOR 813-263-4833 greg@andrettaproperties.com

Andretta Properties Licensed Real Estate Broker 550 N. Reo St. #300 Tampa, FL 33609 Office: 813-889-0889 www.andrettaproperties.com

5002 W. Nassau St., Tampa, FL 33607



**LOCATION AND AERIAL MAPS** 



Bill Besselieu, CCIM Mobile/Direct: 813-263-5854 besselieu@gmail.com Greg Andretta, SIOR 813-263-4833 greg@andrettaproperties.com Andretta Properties Licensed Real Estate Broker 550 N. Reo St. #300 Tampa, FL 33609 Office: 813-889-0889 www.andrettaproperties.com

5002 W. Nassau St., Tampa, FL 33607



**DRIVE TIME AND DEMOGRAPHICS** 



### 2020 Census Summary

5002 W Nassau St, Tampa, Florida, 33607

The 2020 Census data includes information on population an



81.6

The 2020 Census data includes information on population and housing as well as detailed data on age, sex, race, Hispanic origin, household and family type, relationship to householder, group quarters population, housing occupancy, and tenure.

### 2010-2020 ANNUAL GROWTH RATE



1.14% 1



1.32% 1
iroup Quarters H





167,372

360,267

154,558

Bill Besselieu, CCIM
Mobile/Direct: 813-263-5854
besselieu@gmail.com

Greg Andretta, SIOR 813-263-4833 greg@andrettaproperties.com

### Andretta Properties

**KEY FACTS** 

2.28

3,789.6

Licensed Real Estate Broker 550 N. Reo St. #300 Tampa, FL 33609 Office: 813-889-0889

www.andrettaproperties.com