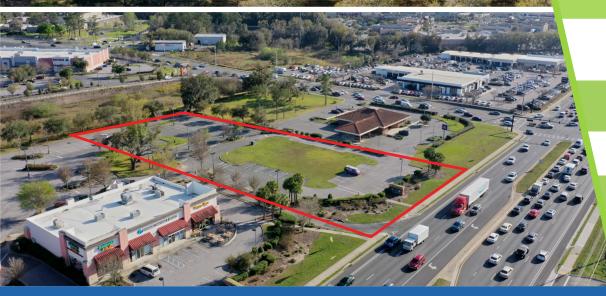

### For Lease: Inquire For Rate

1.83 Acre Outparcel with Master Retention

Parcel ID: 2390-003-002

\$125,397 AVERAGE HOUSEHOLD INCOME WITHIN 1 MILE RADIUS

1.83 acre outparcel to Ocala Berkshire Oaks, a 246,890 SF Power Center anchored by Kohl's, Ashley Homestore, and Petco. Other tenants include Guitar Center, Anytime Fitness, Davita Medical, Gators Dockside, Tijuana Flats and more

Positioned in the heart of Ocala's Primary Retail Corridor just off of I-75 (83,246 AADT)

Outparcel curb-in ready for up to 4,500 SF QSR with drive-thru capabilities

Owner may divide parcel for two operators

187 feet of frontage on SW College Road (40,837 AADT)

Information furnished regarding the subject property is believed to be accurate, but no guarantee or representation is made. References to square footage are approximate. This offering is subject to errors, omissions, prior sale or lease or withdrawal without notice. ©2024 First Capital Property Group, Inc., Licensed Real Estate Brokers & Managers.