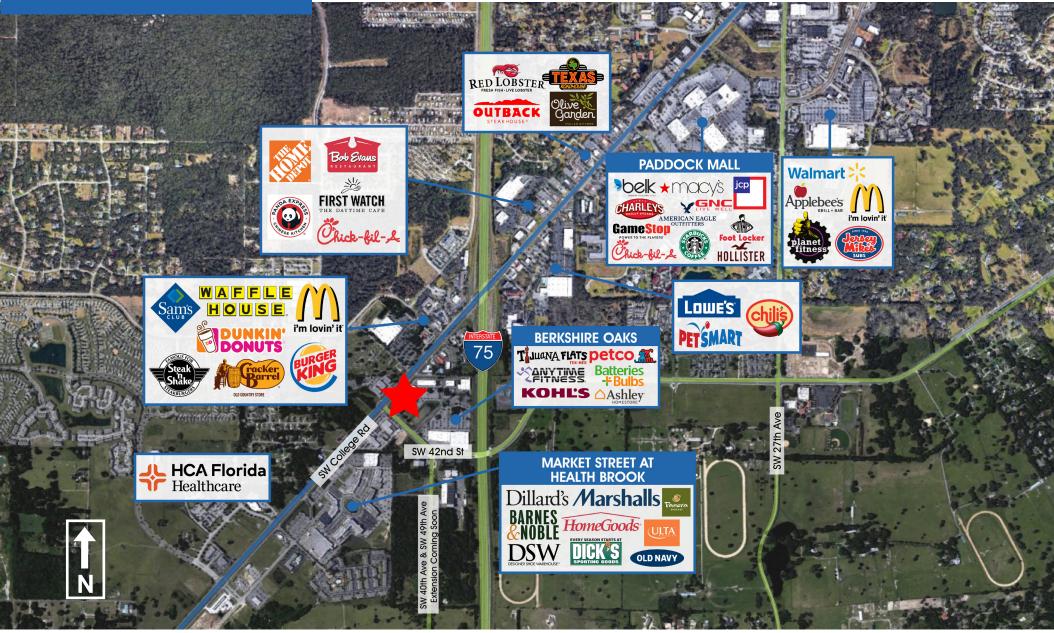

### For Lease: Inquire For Rate

1.83 Acre Outparcel with Master Retention

Parcel ID: 2390-003-002

\$125,397 AVERAGE HOUSEHOLD INCOME WITHIN 1 MILE RADIUS

1.83 acre outparcel to Ocala Berkshire Oaks, a 246,890 SF Power Center anchored by Kohl's, Ashley Homestore, and Petco. Other tenants include Guitar Center, Anytime Fitness, Davita Medical, Gators Dockside, Tijuana Flats and more

Positioned in the heart of Ocala's Primary Retail Corridor just off of I-75 (83,246 AADT)

Outparcel curb-in ready for up to 4,500 SF QSR with drive-thru capabilities

Owner may divide parcel for two operators

Located 0.5 miles from Market Street at Heath Brook

Over 2.250 rooftops under development within 2 mile radius

Florida Department of Transportation recently completed the \$7.7M project enhancing State Road 200 / SW College Road with new turn lanes, resurfacing, in addition to extending and widening the I-75 ramps increasing ease of access to subject property

187 feet of frontage on SW College Road (40,837 AADT)

Information furnished regarding the subject property is believed to be accurate, but no guarantee or representation is made. References to square footage are approximate. This offering is subject to errors, omissions, prior sale or lease or withdrawal without notice. ©2024 First Capital Property Group, Inc., Licensed Real Estate Brokers & Managers.