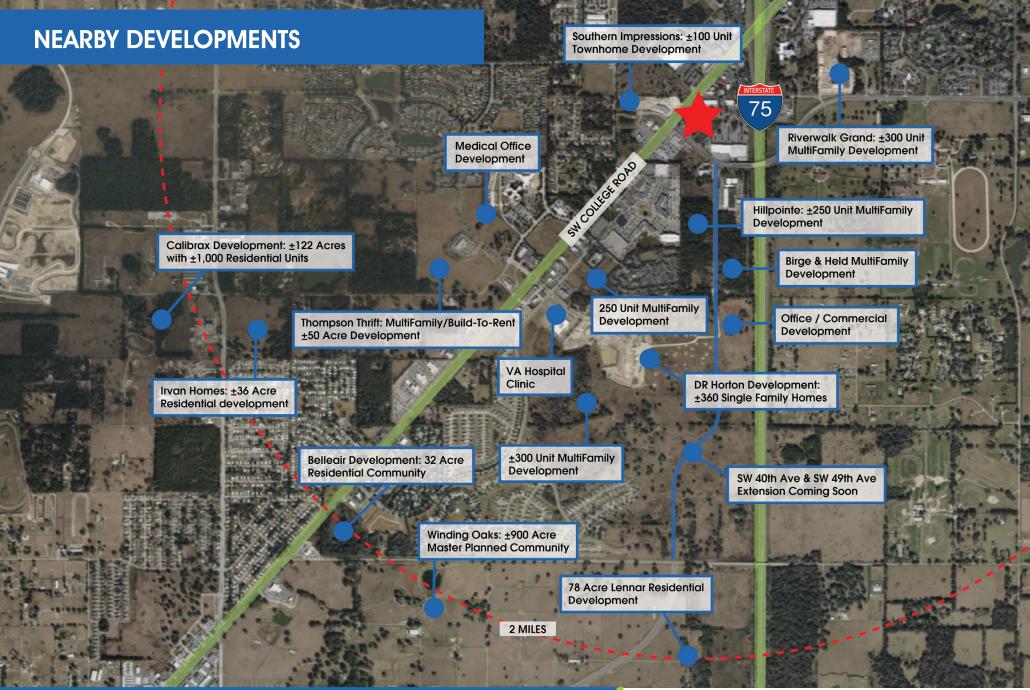

Located 0.5 miles from Market Street at Heath Brook

Over 2.250 rooftops under development within 2 mile radius

Florida Department of Transportation recently completed the \$7.7M project enhancing State Road 200 / SW College Road with new turn lanes, resurfacing, in addition to extending and widening the I-75 ramps increasing ease of access to subject property