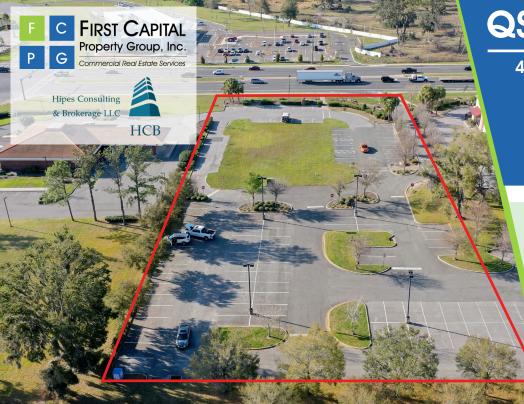

### For Lease: Inquire For Rate

1.83 Acre Outparcel with Master Retention

Parcel ID: 2390-003-002

\$125,397 AVERAGE HOUSEHOLD INCOME WITHIN 1 MILE RADIUS

1.83 acre outparcel to Ocala Berkshire Oaks, a 246,890 SF Power Center anchored by Kohl's, Ashley Homestore, and Petco. Other tenants include Guitar Center, Anytime Fitness, Davita Medical, Gators Dockside, Tijuana Flats and more

Positioned in the heart of Ocala's Primary Retail Corridor just off of I-75 (83,246 AADT)

Outparcel curb-in ready for up to 4,500 SF QSR with drive-thru capabilities

Owner may divide parcel for two operators

187 feet of frontage on SW College Road (40,837 AADT)

Information furnished regarding the subject property is believed to be accurate, but no guarantee or representation is made. References to square footage are approximate. This offering is subject to errors, omissions, prior sale or lease or withdrawal without notice. ©2024 First Capital Property Group, Inc., Licensed Real Estate Brokers & Managers.