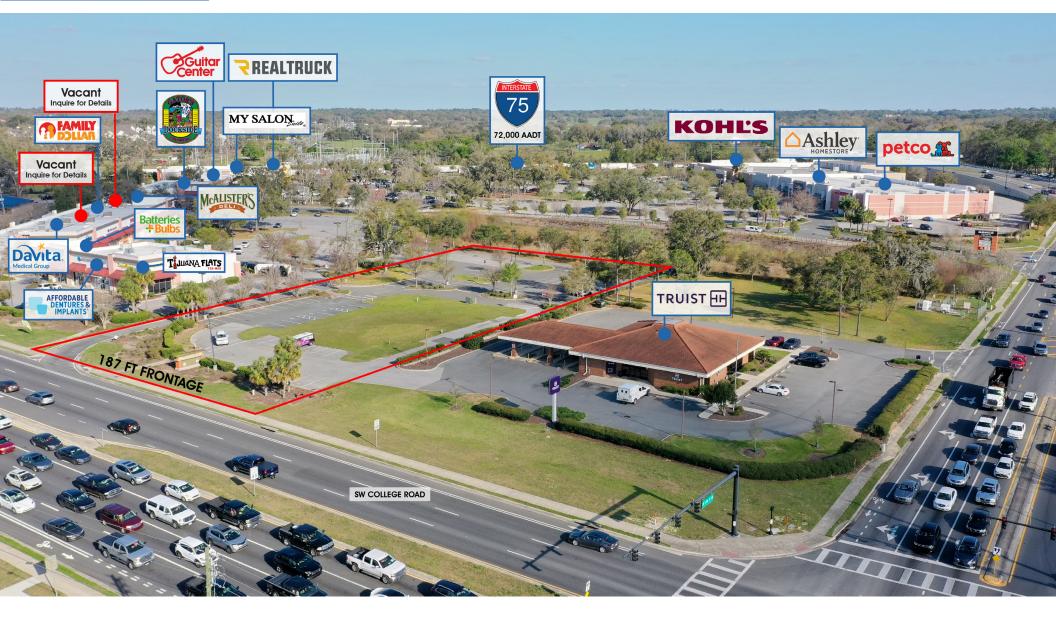

### For Lease: Inquire For Rate

1.83 Acre Outparcel with Master Retention

Parcel ID: 2390-003-002

\$125,397 AVERAGE HOUSEHOLD INCOME WITHIN 1 MILE RADIUS

1.83 acre outparcel to Ocala Berkshire Oaks, a 246,890 SF Power Center anchored by Kohl's, Ashley Homestore, and Petco. Other tenants include Guitar Center, Anytime Fitness, Davita Medical, Gators Dockside, Tijuana Flats and more

Positioned in the heart of Ocala's Primary Retail Corridor just off of I-75 (83,246 AADT)

Outparcel curb-in ready for up to 4,500 SF QSR with drive-thru capabilities

Owner may divide parcel for two operators

Located 0.5 miles from Market Street at Heath Brook

Over 2.250 rooftops under development within 2 mile radius

Florida Department of Transportation recently completed the \$7.7M project enhancing State Road 200 / SW College Road with new turn lanes, resurfacing, in addition to extending and widening the I-75 ramps increasing ease of access to subject property

187 feet of frontage on SW College Road (40,837 AADT)

Information furnished regarding the subject property is believed to be accurate, but no guarantee or representation is made. References to square footage are approximate. This offering is subject to errors, omissions, prior sale or lease or withdrawal without notice. ©2024 First Capital Property Group, Inc., Licensed Real Estate Brokers & Managers.