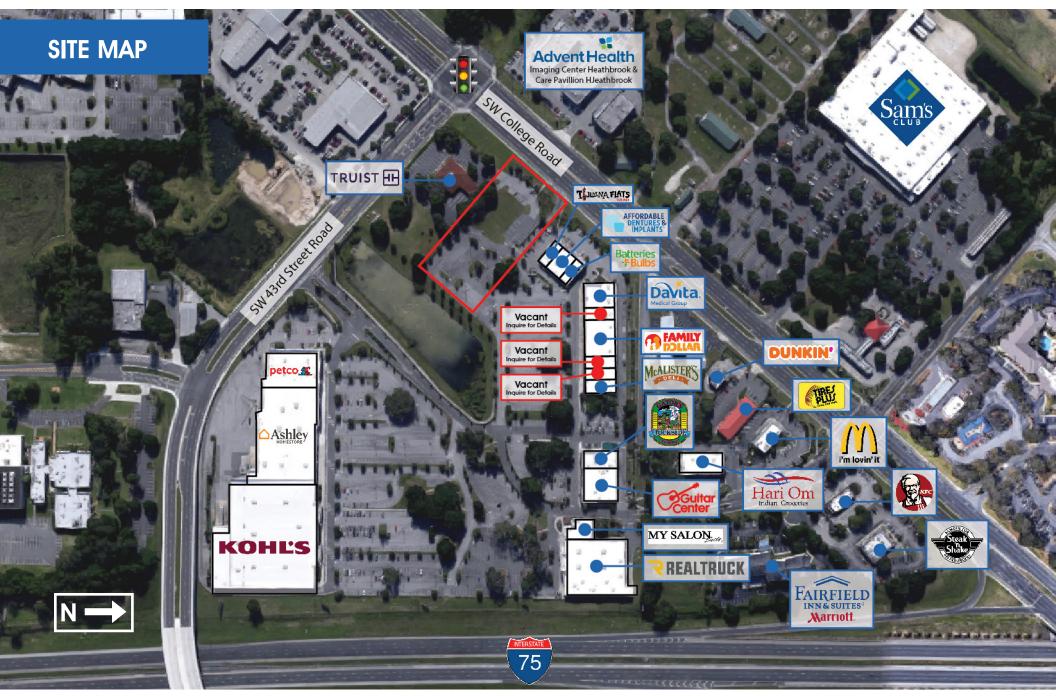

Located 0.5 miles from Market Street at Heath Brook

Over 2.250 rooftops under development within 2 mile radius

Florida Department of Transportation recently completed the \$7.7M project enhancing State Road 200 / SW College Road with new turn lanes, resurfacing, in addition to extending and widening the I-75 ramps increasing ease of access to subject property

## THE NEIGHBORHOOD