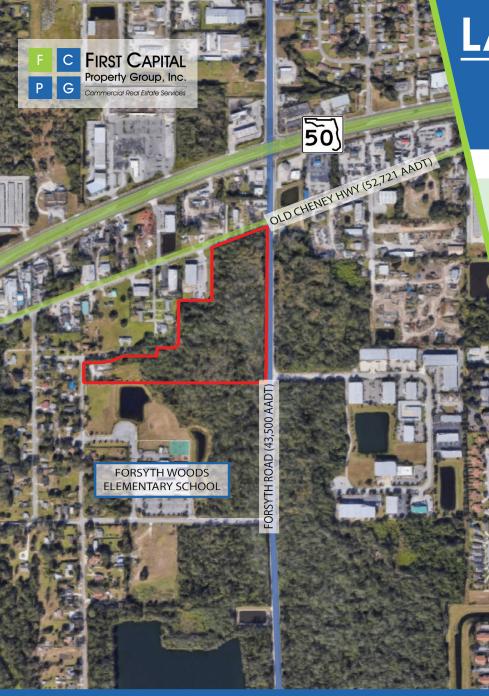

## For Sale: Inquire For Price

 $\pm$  4 acres usable

Zoning: C-3 Future Land Use R1, R1A, R2, RT, RT1, PD 10 Dwelling Units Per Acre

Parcel I.D.: 22-22-30-0000-00-249

Property sits at intersection of N Forsyth Rd (43,500 AADT) and Old Cheney Hwy (52,721 AADT)

Parcel Can Support  $\pm~100,000$  Square Feet Of Class "A" Industrial Development - Vacancy Rate 6.5%

Parcel Can Support Low - Medium Density Residential Unit Development – 50 - 70 units

Located 0.26 Miles South of E Colonial Drive

93.4% of housing units within 1 mile radius are occupied

53.7% of occupied housing units within 1 mile radius are renter occupied (ESRI.com)

 $\pm$  1,800 FT of frontage on N Forsyth Road

 $\pm$  415 FT of frontage on Old Cheney Road

#### EDUCATION

Forsyth Woods Elementry School (Pk-5) **Cheney Elementry School** Stonewall Jackson Middle School (6-8) Colonial High School (9-12) University of Central Florida (UCF) Valenica College East Campus Full Sail University