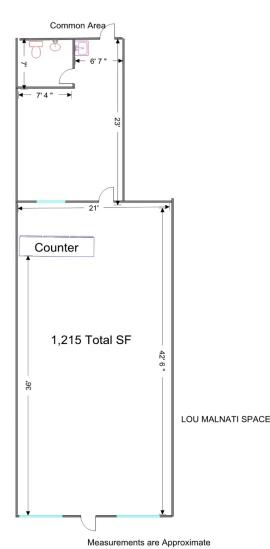

Unit features 893 SF front retail space with 322 SF back room. Open ceilings and wood laminate floors.

28,100 VPD on Route 14, and 12,800 VPD on Cary-Algonquin Road.

| Demographics      | 1 Mile    | 3 Miles   | 5 Miles   |
|-------------------|-----------|-----------|-----------|
| Total Population  | 9,701     | 38,098    | 105,151   |
| Average HH Income | \$108,034 | \$121,268 | \$112,091 |