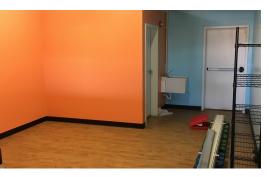

Unit features 893 SF front retail space with 322 SF back room. Open ceilings and wood laminate floors.

28,100 VPD on Route 14, and 12,800 VPD on Cary-Algonquin Road.

| Demographics      | 1 Mile    | 3 Miles   | 5 Miles   |
|-------------------|-----------|-----------|-----------|
| Total Population  | 9,701     | 38,098    | 105,151   |
| Average HH Income | \$108,034 | \$121,268 | \$112,091 |