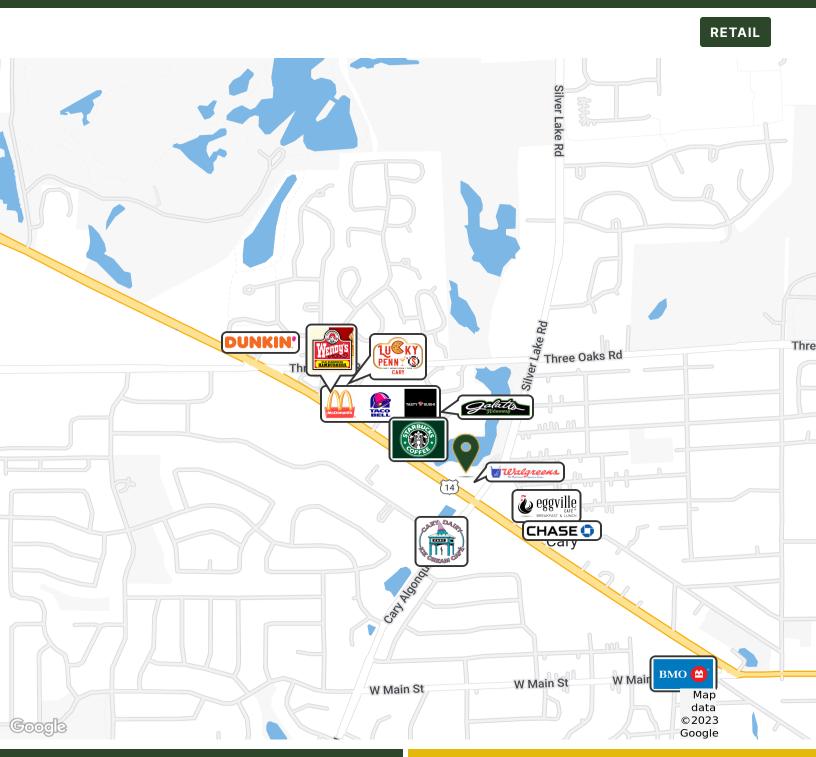

#### **Retail Space Available**

Highly visible retail space at the signalized intersection of Route 14 and Cary-Algonquin Road. Situated between Lou Malnati's Pizza and Anytime Fitness in popular retail center anchored by Walgreens. Monument signage available.