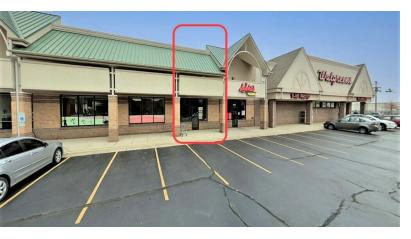

#### **Retail Space Available**

Highly visible retail space at the signalized intersection of Route 14 and Cary-Algonquin Road. Situated between Lou Malnati's Pizza and Anytime Fitness in popular retail center anchored by Walgreens. Monument signage available.

Unit features 893 SF front retail space with 322 SF back room. Open ceilings and wood laminate floors.

28,100 VPD on Route 14, and 12,800 VPD on Cary-Algonquin Road.

| Demographics      | 1 Mile    | 3 Miles   | 5 Miles   |
|-------------------|-----------|-----------|-----------|
| Total Population  | 9,701     | 38,098    | 105,151   |
| Average HH Income | \$108,034 | \$121,268 | \$112,091 |