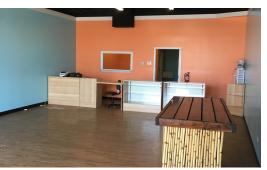

#### **Retail Space Available**

Highly visible retail space at the signalized intersection of Route 14 and Cary-Algonquin Road. Situated between Lou Malnati's Pizza and Anytime Fitness in popular retail center anchored by Walgreens. Monument signage available.

Unit features 893 SF front retail space with 322 SF back room. Open ceilings and wood laminate floors.

28,100 VPD on Route 14, and 12,800 VPD on Cary-Algonquin Road.

| Demographics      | 1 Mile    | 3 Miles   | 5 Miles   |
|-------------------|-----------|-----------|-----------|
| Total Population  | 9,701     | 38,098    | 105,151   |
| Average HH Income | \$108,034 | \$121,268 | \$112,091 |