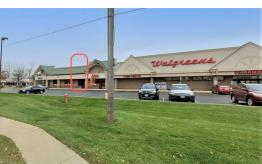

#### **Retail Space Available**

Highly visible retail space at the signalized intersection of Route 14 and Cary-Algonquin Road. Situated between Lou Malnati's Pizza and Anytime Fitness in popular retail center anchored by Walgreens. Monument signage available.