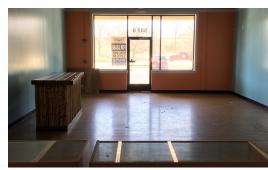

#### **Retail Space Available**

Highly visible retail space at the signalized intersection of Route 14 and Cary-Algonquin Road. Situated between Lou Malnati's Pizza and Anytime Fitness in popular retail center anchored by Walgreens. Monument signage available.

Unit features 893 SF front retail space with 322 SF back room. Open ceilings and wood laminate floors.

28,100 VPD on Route 14, and 12,800 VPD on Cary-Algonquin Road.

| Demographics      | 1 Mile    | 3 Miles   | 5 Miles   |
|-------------------|-----------|-----------|-----------|
| Total Population  | 9,701     | 38,098    | 105,151   |
| Average HH Income | \$108,034 | \$121,268 | \$112,091 |