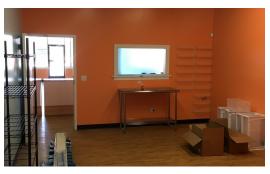

#### **Retail Space Available**

Highly visible retail space at the signalized intersection of Route 14 and Cary-Algonquin Road. Situated between Lou Malnati's Pizza and Anytime Fitness in popular retail center anchored by Walgreens. Monument signage available.

Unit features 893 SF front retail space with 322 SF back room. Open ceilings and wood laminate floors.

28,100 VPD on Route 14, and 12,800 VPD on Cary-Algonquin Road.

| Demographics      | 1 Mile    | 3 Miles   | 5 Miles   |
|-------------------|-----------|-----------|-----------|
| Total Population  | 9,701     | 38,098    | 105,151   |
| Average HH Income | \$108,034 | \$121,268 | \$112,091 |