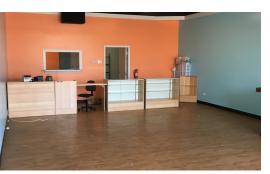

#### **Retail Space Available**

Highly visible retail space at the signalized intersection of Route 14 and Cary-Algonquin Road. Situated between Lou Malnati's Pizza and Anytime Fitness in popular retail center anchored by Walgreens. Monument signage available.

Unit features 893 SF front retail space with 322 SF back room. Open ceilings and wood laminate floors.

28,100 VPD on Route 14, and 12,800 VPD on Cary-Algonquin Road.

| Demographics      | 1 Mile    | 3 Miles   | 5 Miles   |
|-------------------|-----------|-----------|-----------|
| Total Population  | 9,701     | 38,098    | 105,151   |
| Average HH Income | \$108,034 | \$121,268 | \$112,091 |