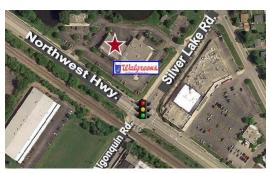

#### **Retail Space Available**

Highly visible retail space at the signalized intersection of Route 14 and Cary-Algonquin Road. Situated between Lou Malnati's Pizza and Anytime Fitness in popular retail center anchored by Walgreens. Monument signage available.

Unit features 893 SF front retail space with 322 SF back room. Open ceilings and wood laminate floors.

28,100 VPD on Route 14, and 12,800 VPD on Cary-Algonquin Road.

| Demographics      | 1 Mile    | 3 Miles   | 5 Miles   |
|-------------------|-----------|-----------|-----------|
| Total Population  | 9,701     | 38,098    | 105,151   |
| Average HH Income | \$108,034 | \$121,268 | \$112,091 |