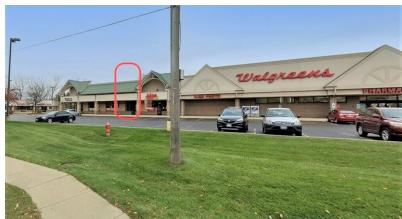

#### **Retail Space Available**

Highly visible retail space at the signalized intersection of Route 14 and Cary-Algonquin Road. Situated between Lou Malnati's Pizza and Anytime Fitness in popular retail center anchored by Walgreens. Monument signage available.

Unit features 893 SF front retail space with 322 SF back room. Open ceilings and wood laminate floors.

28,100 VPD on Route 14, and 12,800 VPD on Cary-Algonquin Road.

| Demographics      | 1 Mile    | 3 Miles   | 5 Miles   |
|-------------------|-----------|-----------|-----------|
| Total Population  | 9,701     | 38,098    | 105,151   |
| Average HH Income | \$108,034 | \$121,268 | \$112,091 |