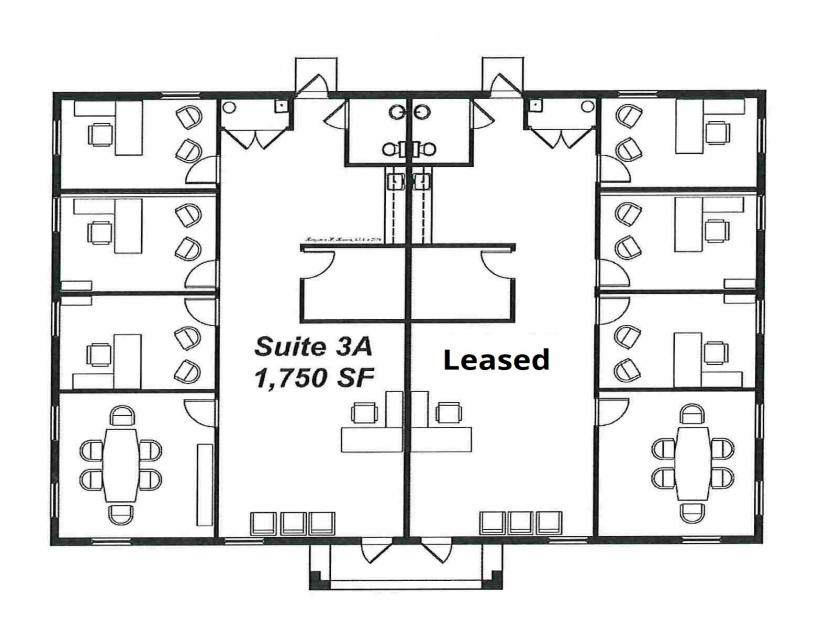

#### PROPERTY DESCRIPTION

1,750 SF suite available For Lease in SMART Office Clyde Park.

A modern office suite in a prime location.

Suite 3A: 1,750 SF suite offers a private entry, three offices, conference room, restroom, and break area.