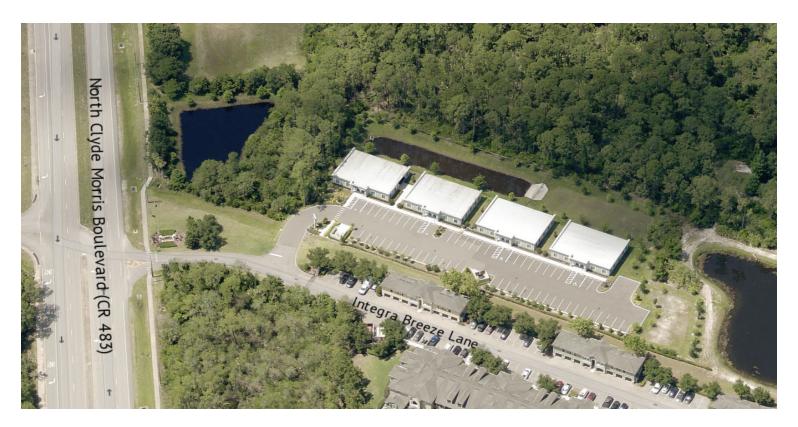

#### PROPERTY DESCRIPTION

1,750 SF suite available For Lease in SMART Office Clyde Park.

A modern office suite in a prime location.

Suite 3A: 1,750 SF suite offers a private entry, three offices, conference room, restroom, and break area.

The suite includes a Nest learning thermostat, Nest Wi-Fi access system, and individual HVAC systems.

Exposure to Clyde Morris Boulevard with signage available on the pole sign and building.

Just north of LPGA Boulevard with quick access to Ormond Beach, Latitude Margaritaville, Tanger Outlets, Tomoka Town Center, and Interstate 95.

#### **LOCATION ADDRESS**

126 Integra Breeze Lane, Suite 3A Daytona Beach, FL 32117

JOHN W. TROST, CCIM

Principal | Senior Advisor
O: 386.301.4581 | C: 386.295.5723
john.trost@svn.com