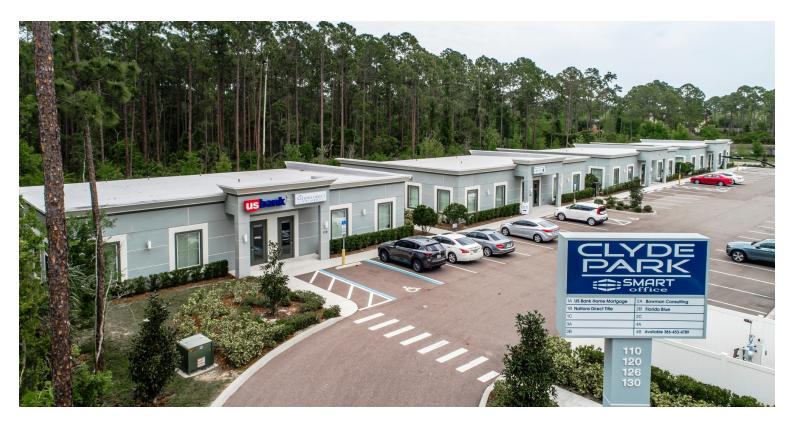

# SMART OFFICE CLYDE PARK | OFFICE SUITE FOR LEASE

#### PROPERTY DESCRIPTION

1,750 SF suite available For Lease in SMART Office Clyde Park.

A modern office suite in a prime location.

Suite 3A: 1,750 SF suite offers a private entry, three offices, conference room, restroom, and break area.

The suite includes a Nest learning thermostat, Nest Wi-Fi access system, and individual HVAC systems.

Exposure to Clyde Morris Boulevard with signage available on the pole sign and building.

Just north of LPGA Boulevard with quick access to Ormond Beach, Latitude Margaritaville, Tanger Outlets, Tomoka Town Center, and Interstate 95.