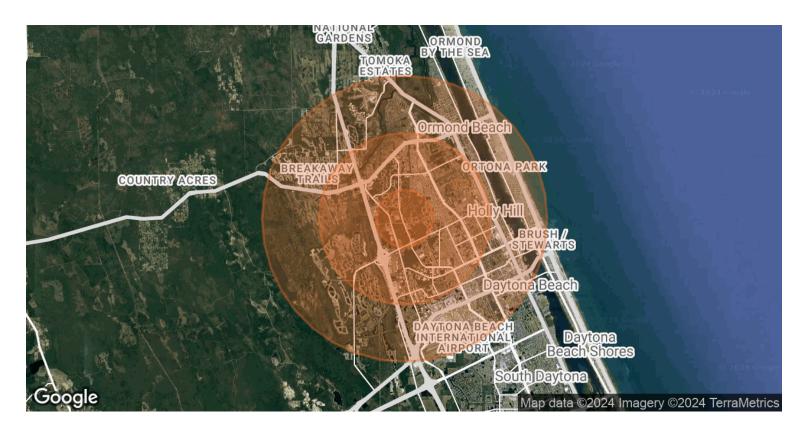

# **DEMOGRAPHICS MAP & REPORT**

| POPULATION                            | 1 MILE          | 3 MILES           | 5 MILES               |
|---------------------------------------|-----------------|-------------------|-----------------------|
| TOTAL POPULATION                      | 4,386           | 48,245            | 105,264               |
| AVERAGE AGE                           | 47.6            | 46.0              | 43.9                  |
| AVERAGE AGE (MALE)                    | 42.6            | 45.1              | 43.2                  |
| AVERAGE AGE (FEMALE)                  | 52.2            | 47.4              | 45.3                  |
|                                       |                 |                   |                       |
| HOUSEHOLDS & INCOME                   | 1 MILE          | 3 MILES           | 5 MILES               |
| HOUSEHOLDS & INCOME  TOTAL HOUSEHOLDS | 1 MILE<br>2,095 | 3 MILES<br>22,747 | <b>5 MILES</b> 51,526 |
|                                       |                 |                   |                       |
| TOTAL HOUSEHOLDS                      | 2,095           | 22,747            | 51,526                |

<sup>\*</sup> Demographic data derived from 2020 ACS - US Census