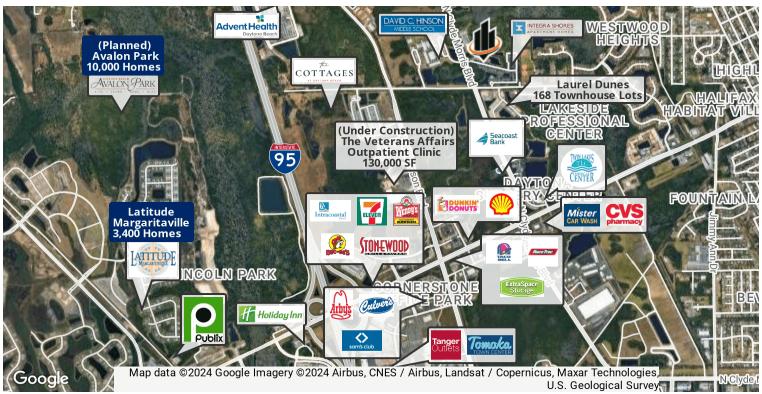

## LOCATION DESCRIPTION

Located north of Strickland Range Road and just east of Clyde Morris Boulevard.

Approximately 2.3 miles to Granada Boulevard, 0.9 miles to LPGA Boulevard, 2 miles to Interstate 95, and 1.5 miles to AdventHealth Daytona Beach Hospital.

## **LOCATION MAPS**

JOHN W. TROST, CCIM

Principal | Senior Advisor

O: 386.301.4581 | C: 386.295.5723

john.trost@svn.com