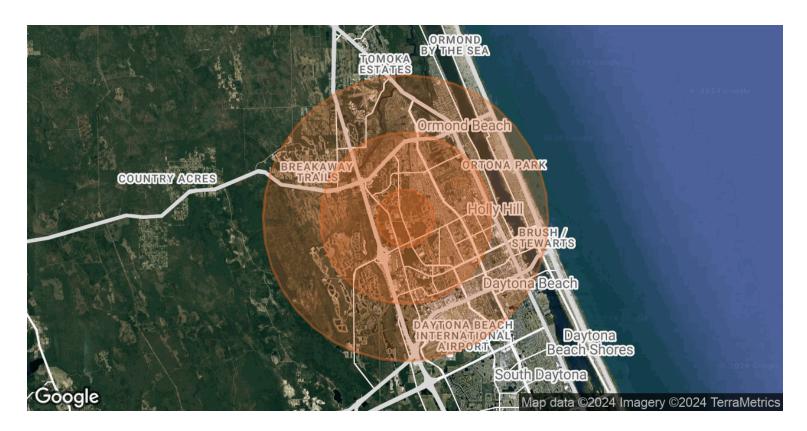

## **DEMOGRAPHICS MAP & REPORT**

| POPULATION                            | 1 MILE              | 3 MILES               | 5 MILES               |
|---------------------------------------|---------------------|-----------------------|-----------------------|
| TOTAL POPULATION                      | 2,846               | 53,370                | 112,321               |
| AVERAGE AGE                           | 57.0                | 43.1                  | 40.6                  |
| AVERAGE AGE (MALE)                    | 49.0                | 40.9                  | 39.2                  |
| AVERAGE AGE (FEMALE)                  | 58.6                | 44.4                  | 42.3                  |
|                                       |                     |                       |                       |
| HOUSEHOLDS & INCOME                   | 1 MILE              | 3 MILES               | 5 MILES               |
| HOUSEHOLDS & INCOME  TOTAL HOUSEHOLDS | <b>1 MILE</b> 1,378 | <b>3 MILES</b> 23,312 | <b>5 MILES</b> 47,854 |
|                                       |                     |                       |                       |
| TOTAL HOUSEHOLDS                      | 1,378               | 23,312                | 47,854                |

<sup>\*</sup> Demographic data derived from 2020 ACS - US Census

JOHN W. TROST, CCIM