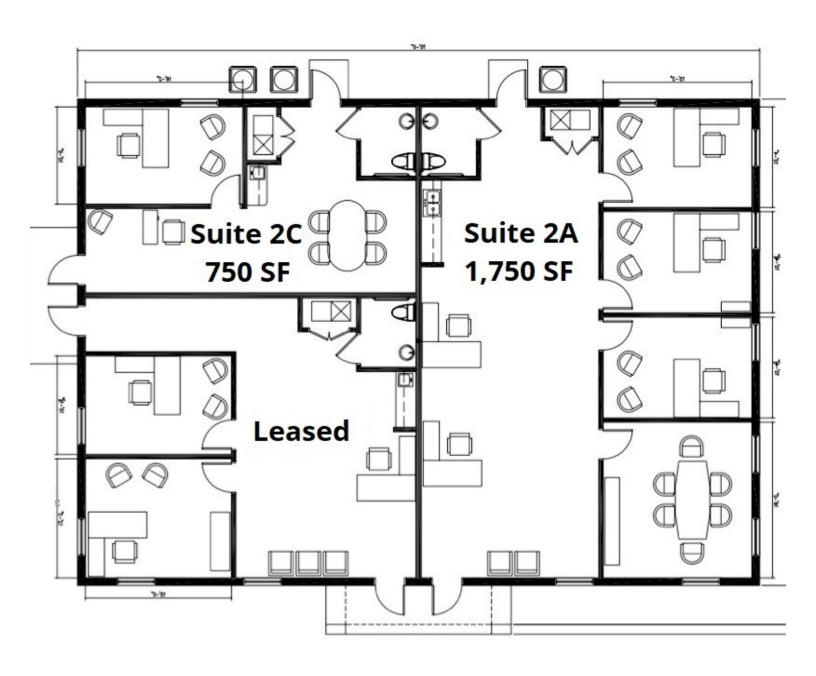

## PROPERTY DESCRIPTION

Office Suites available For Lease in SMART Office Clyde Park.

Modern office suites in a prime location.

Suite 2A: 1,750 SF suite offers a private entry, three offices, conference room, restroom, and break area.

Suite 1C: 750 SF suite offers a private entry, one office, restroom, and break area.

Suite 2C: 750 SF suite offers a private entry, one office, restroom, and break area.

The suites include a Nest learning thermostat, Nest Wi-Fi access system, and individual HVAC systems.