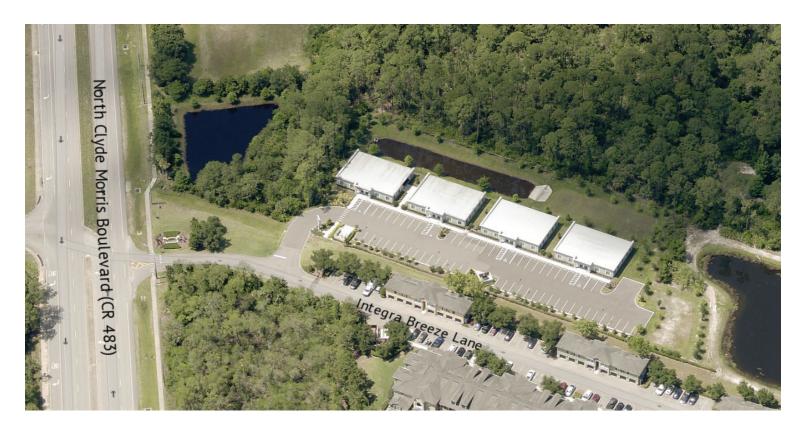

Exposure to Clyde Morris Boulevard with signage available on the pole sign and building.

Just north of LPGA Boulevard with quick access to Ormond Beach, Latitude Margaritaville, Tanger Outlets, Tomoka Town Center, and Interstate 95.

#### LOCATION DESCRIPTION

Located north of Strickland Range Road and just east of Clyde Morris Boulevard.

Approximately 2.3 miles to Granada Boulevard, 0.9 miles to LPGA Boulevard, 2 miles to Interstate 95, and 1.5 miles to AdventHealth Daytona Beach Hospital.

#### **LOCATION ADDRESS**

110 & 120 Integra Breeze Lane Daytona Beach, FL 32117

JOHN W. TROST, CCIM