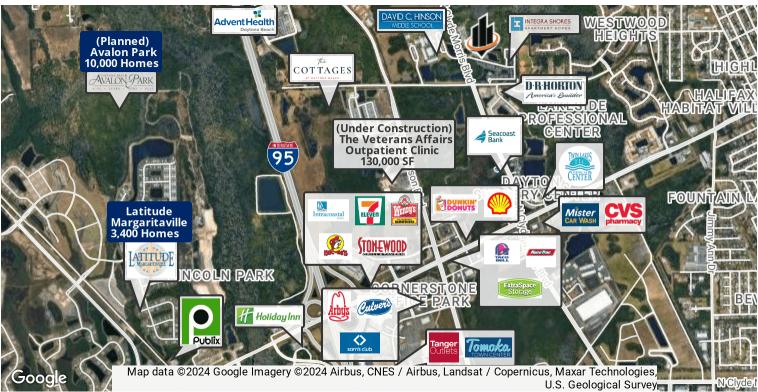

Exposure to Clyde Morris Boulevard with signage available on the pole sign and building.

Just north of LPGA Boulevard with quick access to Ormond Beach, Latitude Margaritaville, Tanger Outlets, Tomoka Town Center, and Interstate 95.

#### LOCATION DESCRIPTION

Located north of Strickland Range Road and just east of Clyde Morris Boulevard.

Approximately 2.3 miles to Granada Boulevard, 0.9 miles to LPGA Boulevard, 2 miles to Interstate 95, and 1.5 miles to AdventHealth Daytona Beach Hospital.

### **LOCATION MAPS**