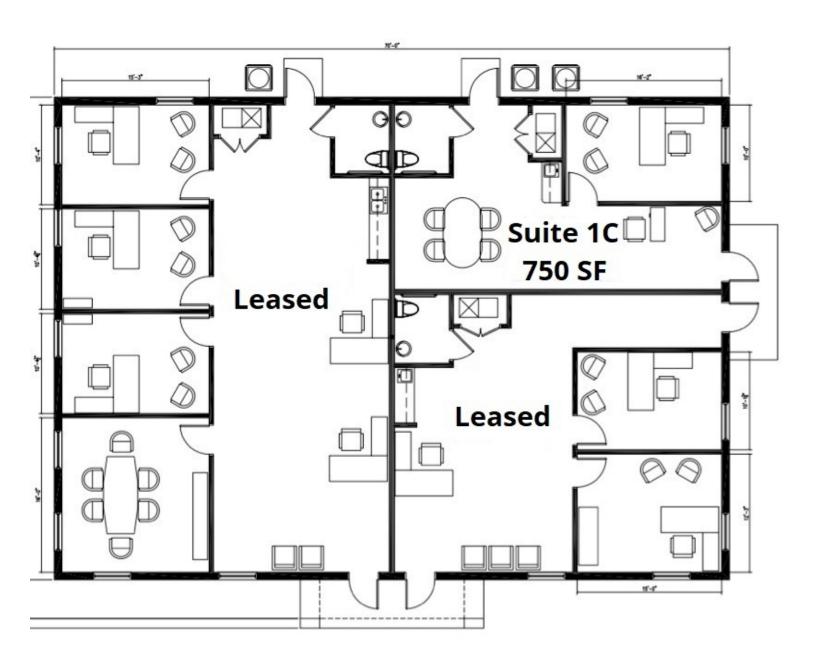

# SUITE 1C FLOOR PLAN

Suite 1C: 750 SF suite offers a private entry, one office, restroom, and break area.

Suite 2C: 750 SF suite offers a private entry, one office, restroom, and break area.

The suites include a Nest learning thermostat, Nest Wi-Fi access system, and individual HVAC systems.