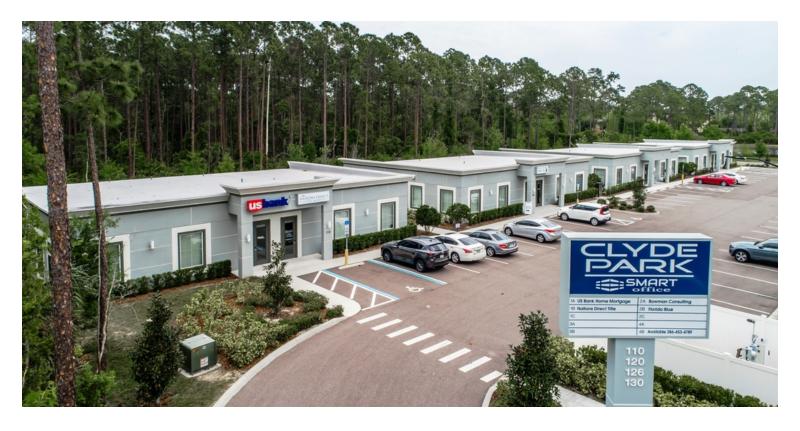

# SMART OFFICE CLYDE PARK | OFFICE SUITES FOR LEASE

Exposure to Clyde Morris Boulevard with signage available on the pole sign and building.

Just north of LPGA Boulevard with quick access to Ormond Beach, Latitude Margaritaville, Tanger Outlets, Tomoka Town Center, and Interstate 95.

#### LOCATION DESCRIPTION

Located north of Strickland Range Road and just east of Clyde Morris Boulevard.

Approximately 2.3 miles to Granada Boulevard, 0.9 miles to LPGA Boulevard, 2 miles to Interstate 95, and 1.5 miles to AdventHealth Daytona Beach Hospital.

#### **LOCATION ADDRESS**

110 & 120 Integra Breeze Lane Daytona Beach, FL 32117

JOHN W. TROST, CCIM