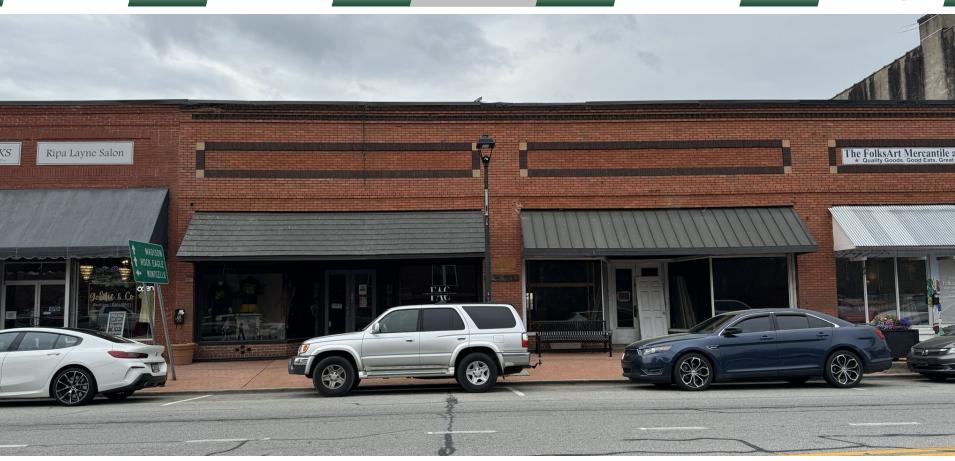

#### BUILDING

**Property Address:** 115 & 117 South Jefferson Avenue

Eatonton, GA 31024

County: Putnam

**Total Size:**  $\pm 5,300 \text{ SF}$ 

Year Built: 1920, renovated 2023

Frontage: 60'+

**Taxes:** \$1,955 (2023 est.)

#### **BUILDING**

Location can be divided. Property is two separate buildings with their own entrances and rear exits. These buildings offer concrete floors & exposed brick interiors. One building has a lease in place until November 2026 (\$1,800/month). Ideal for retail, office, or restaurant use.