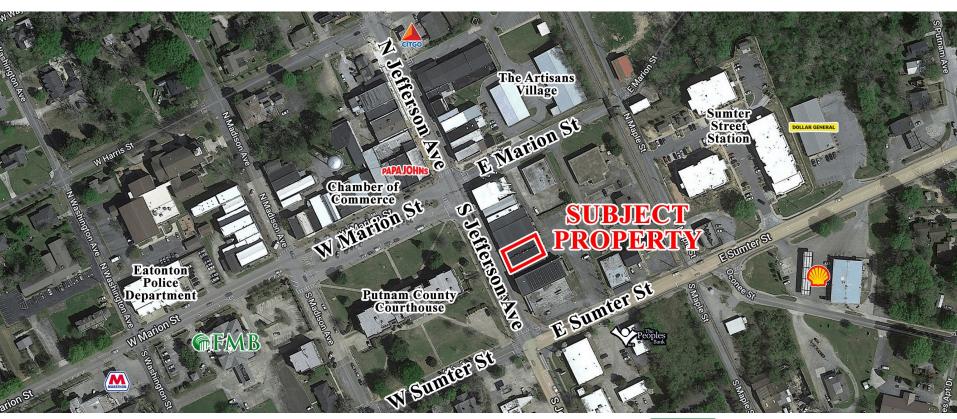

### **LOCATION**

Located in the heart of downtown Eatonton, this property is located across South Jefferson Avenue from the Putnam County Courthouse. Nearby businesses include Pex Theater, Maggie Lane's, Papa John's, Eatonton Chamber of Commerce, Brick House Pub, The Peoples Bank, and Sumter Street Station apartments.

#### SITE MAP

CONTACT

Patty Burns, CCIM, ALC 478-746-9421 Office 478-951-5100 Cell patty@fickling.com Trip Wilhoit, CCIM, ALC 478-746-9421 Office 478-960-4080 Cell trip@fickling.com