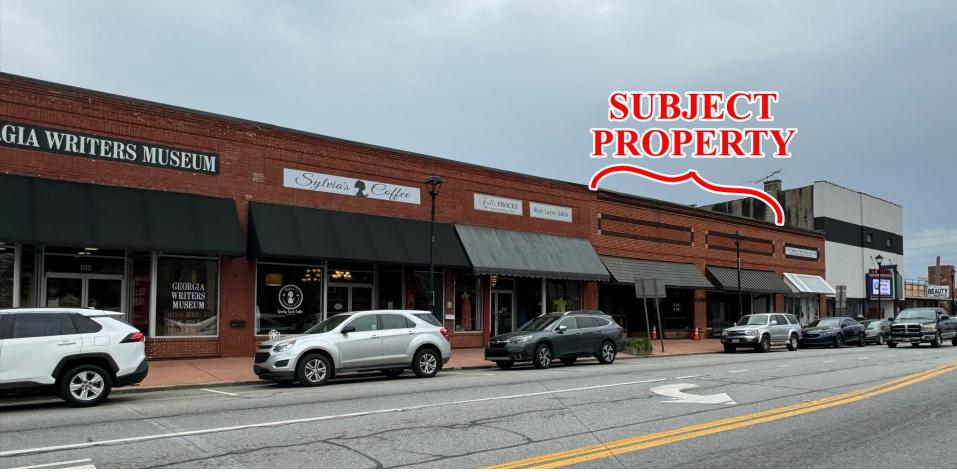

#### BUILDING

**Property Address:** 115 & 117 South Jefferson Avenue

Eatonton, GA 31024

County: Putnam

**Total Size:**  $\pm 5,300 \text{ SF}$ 

Year Built: 1920, renovated 2023

Frontage: 60'+

**Taxes:** \$1,955 (2023 est.)

#### **BUILDING**

Location can be divided. Property is two separate buildings with their own entrances and rear exits. These buildings offer concrete floors & exposed brick interiors. One building has a lease in place until November 2026 (\$1,800/month). Ideal for retail, office, or restaurant use.

### **LOCATION**

Located in the heart of downtown Eatonton, this property is located across South Jefferson Avenue from the Putnam County Courthouse. Nearby businesses include Pex Theater, Maggie Lane's, Papa John's, Eatonton Chamber of Commerce, Brick House Pub, The Peoples Bank, and Sumter Street Station apartments.