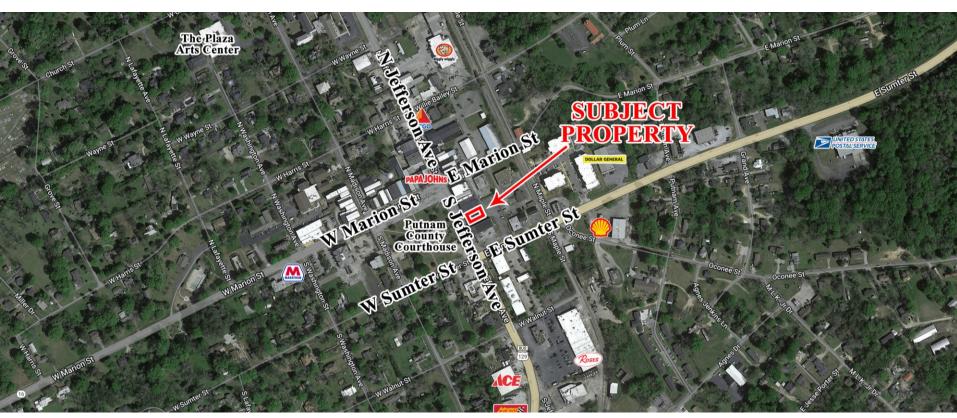

### **LOCATION**

Located in the heart of downtown Eatonton, this property is located across South Jefferson Avenue from the Putnam County Courthouse. Nearby businesses include Pex Theater, Maggie Lane's, Papa John's, Eatonton Chamber of Commerce, Brick House Pub, The Peoples Bank, and Sumter Street Station apartments.

#### **AERIAL**

CONTACT

Patty Burns, CCIM, ALC 478-746-9421 Office 478-951-5100 Cell patty@fickling.com Trip Wilhoit, CCIM, ALC 478-746-9421 Office 478-960-4080 Cell trip@fickling.com

Summary Area Info Photos Aerial Site Map