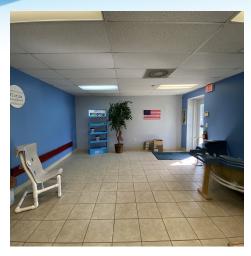

## PROPERTY OVERVIEW

Suite 4-6  $\pm$  10,546 Configured as  $\pm$  2,779 sf of Office / Showroom Space and  $\pm$  7767 sf Warehouse PLUS Bonus  $\pm$  1,006sf Mezzanine Space, not included in total square footage. Ceiling Height 20' Wooden OH Deck in Warehouse

# **ADDITIONAL PHOTOS**

• 1720 Main St NE Palm Bay, FL 32905

BRIAN L. LIGHTLE, CCIM, SIOR, CRE

Founder | Broker Associate 321.863.3228 brian@teamlbr.com

Lightle Beckner Robison, Inc.
321.722.0707 • teamlbr.com
70 W. Hibiscus Blvd.,
Melbourne, FL 32901