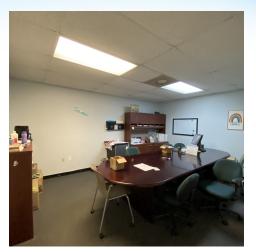

## PROPERTY OVERVIEW

Suite 4-6  $\pm$  10,546 Configured as  $\pm$  2,779 sf of Office / Showroom Space and  $\pm$  7767 sf Warehouse PLUS Bonus  $\pm$  1,006sf Mezzanine Space, not included in total square footage. Ceiling Height 20' Wooden OH Deck in Warehouse

# **ADDITIONAL PHOTOS**

• 1720 Main St NE Palm Bay, FL 32905

BRIAN L. LIGHTLE, CCIM, SIOR, CRE

Founder | Broker Associate 321.863.3228 brian@teamlbr.com

Lightle Beckner Robison, Inc.
321.722.0707 • teamlbr.com
70 W. Hibiscus Blvd.,
Melbourne, FL 32901