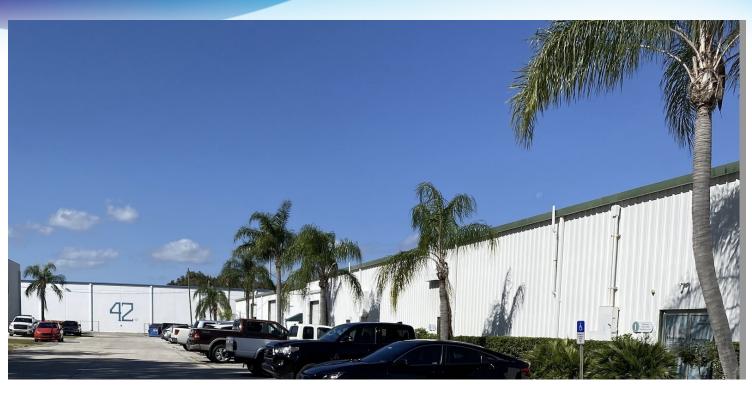

# **EXECUTIVE SUMMARY**

• 1720 Main St NE Palm Bay, FL 32905

## PROPERTY OVERVIEW

Suite 4-6  $\pm$  10,546 Configured as  $\pm$  2,779 sf of Office / Showroom Space and  $\pm$  7767 sf Warehouse PLUS Bonus  $\pm$  1,006sf Mezzanine Space, not included in total square footage. Ceiling Height 20' Wooden OH Deck in Warehouse

# **ADDITIONAL PHOTOS**

• 1720 Main St NE Palm Bay, FL 32905

BRIAN L. LIGHTLE, CCIM, SIOR, CRE

Founder | Broker Associate 321.863.3228 brian@teamlbr.com

Lightle Beckner Robison, Inc.
321.722.0707 • teamlbr.com
70 W. Hibiscus Blvd.,
Melbourne, FL 32901