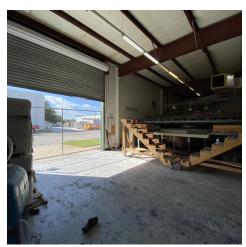

## PROPERTY OVERVIEW

Suite 4-6  $\pm$  10,546 Configured as  $\pm$  2,779 sf of Office / Showroom Space and  $\pm$  7767 sf Warehouse PLUS Bonus  $\pm$  1,006sf Mezzanine Space, not included in total square footage. Ceiling Height 20' Wooden OH Deck in Warehouse

One 14x14 OHD plus one currently blocked , One 12x12 OHD, plus one currently blocked. Blocked doors can be reopened depending on Tenant's needs. 4 Bathrooms

Lease Term 3-5 years

# **ADDITIONAL PHOTOS**

• 1720 Main St NE Palm Bay, FL 32905

BRIAN L. LIGHTLE, CCIM, SIOR, CRE

Founder | Broker Associate 321.863.3228 brian@teamlbr.com

Lightle Beckner Robison, Inc.
321.722.0707 • teamlbr.com
70 W. Hibiscus Blvd.,
Melbourne, FL 32901