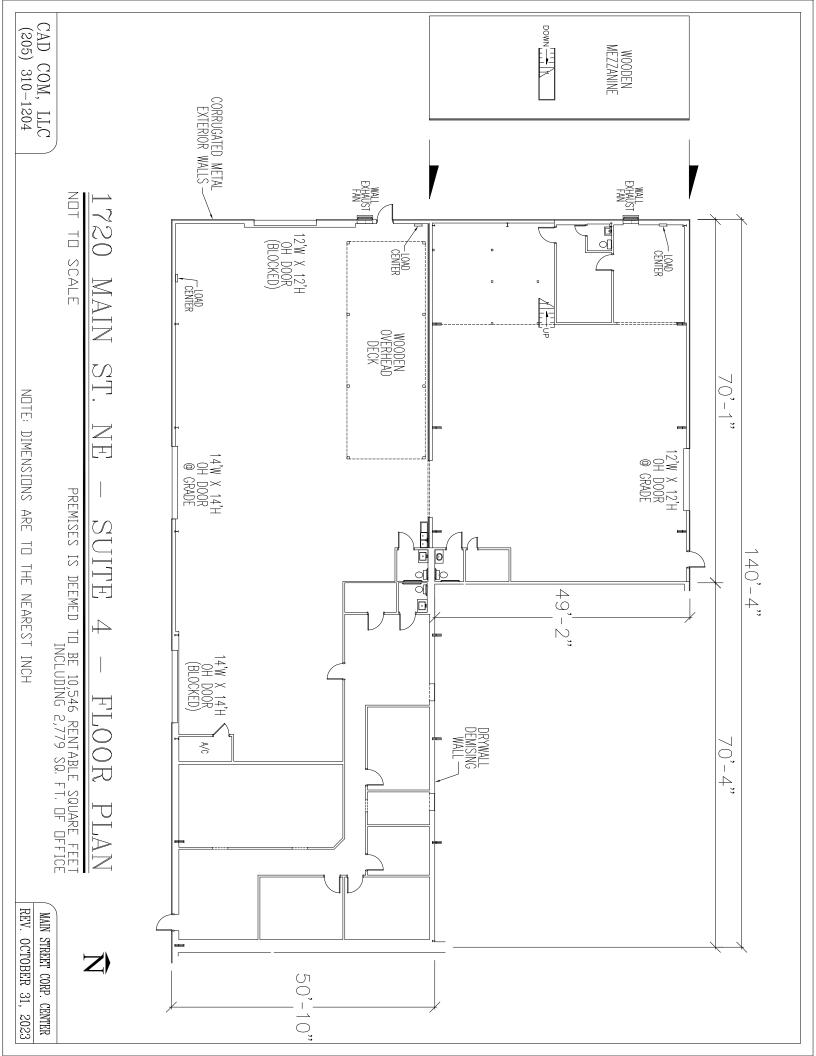

## PROPERTY OVERVIEW

Suite 4-6  $\pm$  10,546 Configured as  $\pm$  2,779 sf of Office / Showroom Space and  $\pm$  7767 sf Warehouse PLUS Bonus  $\pm$  1,006sf Mezzanine Space, not included in total square footage. Ceiling Height 20' Wooden OH Deck in Warehouse

One 14x14 OHD plus one currently blocked , One 12x12 OHD, plus one currently blocked. Blocked doors can be reopened depending on Tenant's needs. 4 Bathrooms

Lease Term 3-5 years