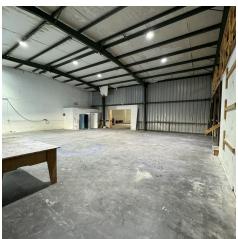

## PROPERTY OVERVIEW

Suite 4-6  $\pm$  10,546 Configured as  $\pm$  2,779 sf of Office / Showroom Space and  $\pm$  7767 sf Warehouse PLUS Bonus  $\pm$  1,006sf Mezzanine Space, not included in total square footage. Ceiling Height 20' Wooden OH Deck in Warehouse

One 14x14 OHD plus one currently blocked , One 12x12 OHD, plus one currently blocked. Blocked doors can be reopened depending on Tenant's needs. 4 Bathrooms

Lease Term 3-5 years

# **ADDITIONAL PHOTOS**

• 1720 Main St NE Palm Bay, FL 32905

BRIAN L. LIGHTLE, CCIM, SIOR, CRE

Founder | Broker Associate 321.863.3228 brian@teamlbr.com

Lightle Beckner Robison, Inc.
321.722.0707 • teamlbr.com
70 W. Hibiscus Blvd.,
Melbourne, FL 32901