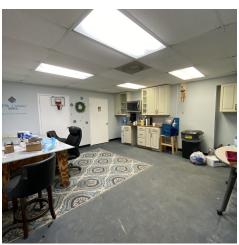

## PROPERTY OVERVIEW

Suite 4-6  $\pm$  10,546 Configured as  $\pm$  2,779 sf of Office / Showroom Space and  $\pm$  7767 sf Warehouse PLUS Bonus  $\pm$  1,006sf Mezzanine Space, not included in total square footage. Ceiling Height 20' Wooden OH Deck in Warehouse

# **ADDITIONAL PHOTOS**

• 1720 Main St NE Palm Bay, FL 32905

BRIAN L. LIGHTLE, CCIM, SIOR, CRE

Founder | Broker Associate 321.863.3228 brian@teamlbr.com

Lightle Beckner Robison, Inc.
321.722.0707 • teamlbr.com
70 W. Hibiscus Blvd.,
Melbourne, FL 32901