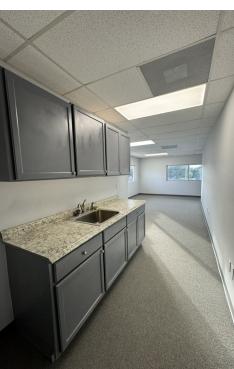

(Gross) 2235 S Babcock - Up to +/- 7,000 sf of Former DaVita Kidney Center, Offices, Break room,

Lab, Lounge and Open Areas.

13B E Melbourne Ave +/- 2,350 Second Floor Walk Up, Corner unit, great visibility.