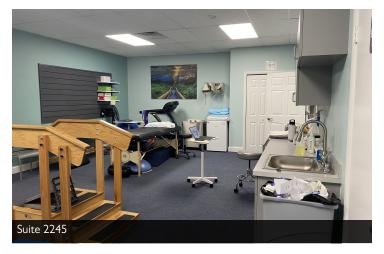

2.84 Acres Configured as Office Space

2245 S Babcock +/-2020sf Former Physical Therapy Office, Reception, Private Offices and

Open Areas. Two Bathrooms.

Year Built: 1978

**LOCATION OVERVIEW** 

**Building Size:** 46,214 SF Close to Downtown Melbourne

# **ADDITIONAL PHOTOS**

Babcock and Melbourne Commons • 2275 S Babcock Street Melbourne, FL 32901

BRIAN L. LIGHTLE, CCIM, SIOR, CRE

Founder | Broker Associate 321.863.3228 brian@teamlbr.com

**ROB BECKNER, SIOR** 