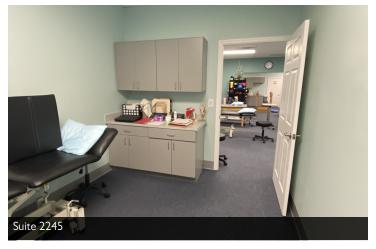

2.84 Acres Configured as Office Space

2245 S Babcock +/-2020sf Former Physical Therapy Office, Reception, Private Offices and

Open Areas. Two Bathrooms.

Year Built: 1978

**LOCATION OVERVIEW** 

**Building Size:** 46,214 SF Close to Downtown Melbourne

# **ADDITIONAL PHOTOS**

Babcock and Melbourne Commons • 2275 S Babcock Street Melbourne, FL 32901

BRIAN L. LIGHTLE, CCIM, SIOR, CRE

Founder | Broker Associate 321.863.3228 brian@teamlbr.com

**ROB BECKNER, SIOR** 