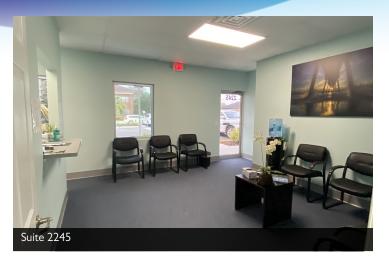

2.84 Acres Configured as Office Space

2245 S Babcock +/-2020sf Former Physical Therapy Office, Reception, Private Offices and

Open Areas. Two Bathrooms.

Year Built: 1978

**LOCATION OVERVIEW** 

**Building Size:** 46,214 SF Close to Downtown Melbourne