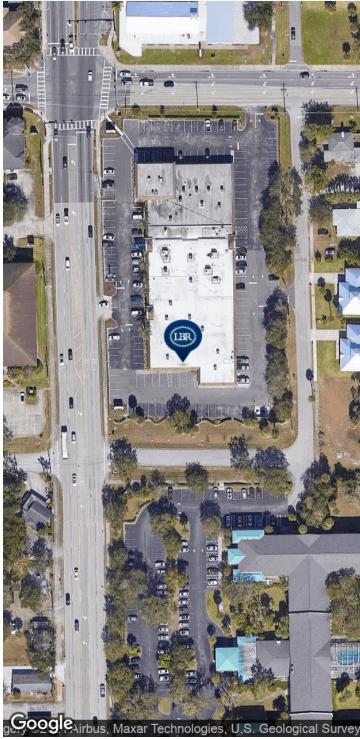

Prominent Location on Babcock Street and Melbourne Avenue

Prime Signalized Corner

**Zoning:** C1 Less than 2/10 Mile from US 192