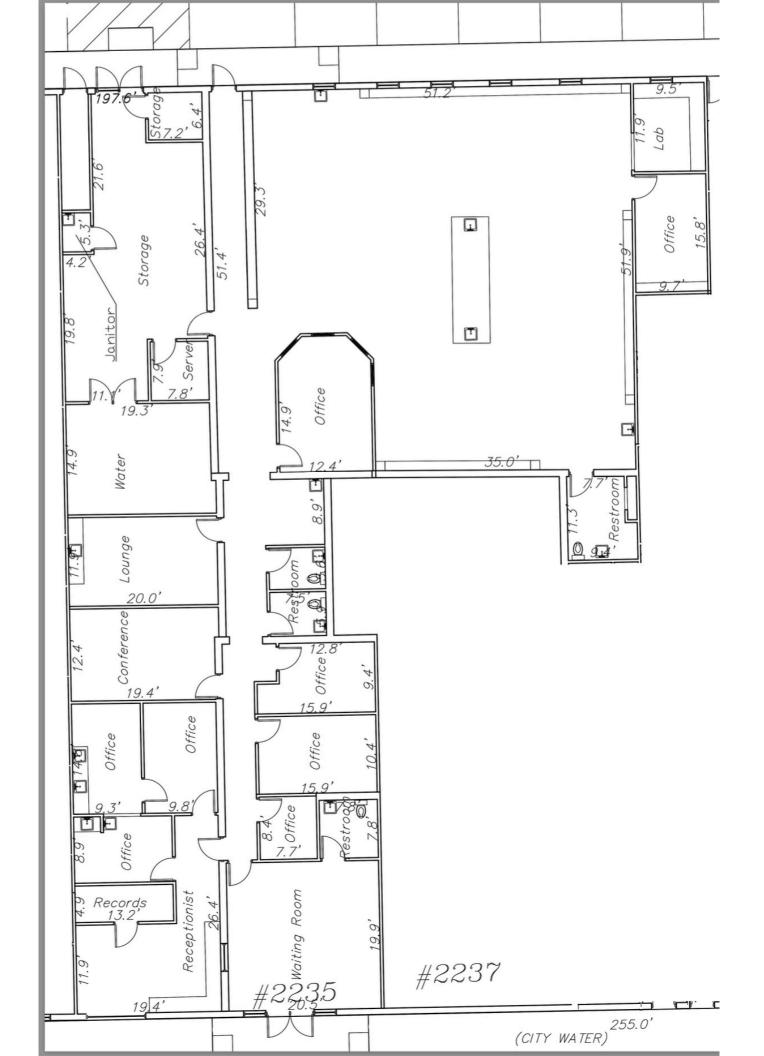

(Gross) 2235 S Babcock - Up to +/- 7,000 sf of Former DaVita Kidney Center, Offices, Break room,

Lab, Lounge and Open Areas.

13B E Melbourne Ave +/- 2,350 Second Floor Walk Up, Corner unit, great visibility.

2.84 Acres Configured as Office Space

2245 S Babcock +/-2020sf Former Physical Therapy Office, Reception, Private Offices and

Open Areas. Two Bathrooms.

Year Built: 1978

**LOCATION OVERVIEW** 

**Building Size:** 46,214 SF Close to Downtown Melbourne