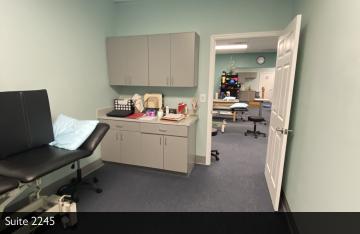

2.84 Acres Configured as Office Space

2245 S Babcock +/-2020sf Former Physical Therapy Office, Reception, Private Offices and

Open Areas. Two Bathrooms.

Year Built: 1978

**LOCATION OVERVIEW** 

**Building Size:** 46,214 SF Close to Downtown Melbourne