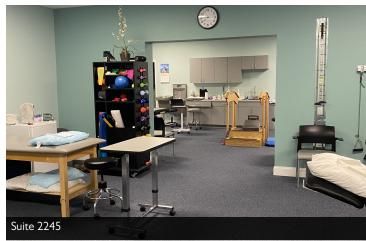

2.84 Acres Configured as Office Space

2245 S Babcock +/-2020sf Former Physical Therapy Office, Reception, Private Offices and

Open Areas. Two Bathrooms.

Year Built: 1978

**LOCATION OVERVIEW** 

**Building Size:** 46,214 SF Close to Downtown Melbourne

# **ADDITIONAL PHOTOS**

Babcock and Melbourne Commons • 2275 S Babcock Street Melbourne, FL 32901

BRIAN L. LIGHTLE, CCIM, SIOR, CRE

Founder | Broker Associate 321.863.3228 brian@teamlbr.com

**ROB BECKNER, SIOR** 