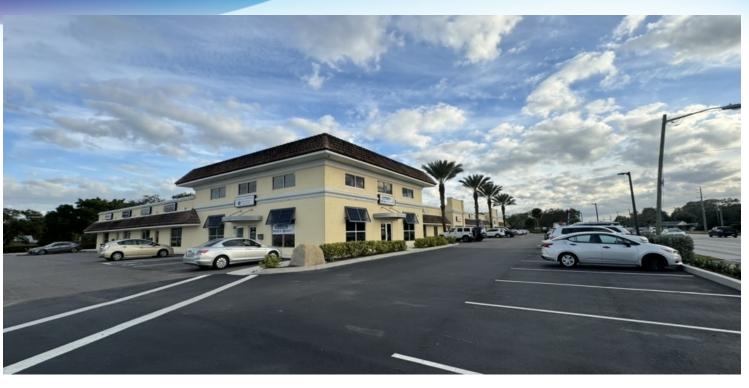

#### PROMINENT MELBOURNE LOCATION OFFICE AND RETAIL

Babcock and Melbourne Commons • 2275 S Babcock Street Melbourne, FL 32901

#### **OFFERING SUMMARY**

Lot Size:

Available SF: Up to +/- 16,050SF +/- 15,000 Total SF Available at at Prime Melbourne Location
Office, Medical, Service, and Retail Configurations

**Lease Rate:** Negotiable \$17-\$18 **2275 S Babcock- +/-2,700** sf Unfinished Space, Tenant and Landlord Discuss Configuration

(Gross) 2235 S Babcock - Up to +/- 7,000 sf of Former DaVita Kidney Center, Offices, Break room,

Lab, Lounge and Open Areas.

13B E Melbourne Ave +/- 2,350 Second Floor Walk Up, Corner unit, great visibility.

2.84 Acres Configured as Office Space

2245 S Babcock +/-2020sf Former Physical Therapy Office, Reception, Private Offices and

Open Areas. Two Bathrooms.

Year Built: 1978

**LOCATION OVERVIEW** 

**Building Size:** 46,214 SF Close to Downtown Melbourne

Prominent Location on Babcock Street and Melbourne Avenue

Prime Signalized Corner

**Zoning:** C1 Less than 2/10 Mile from US 192