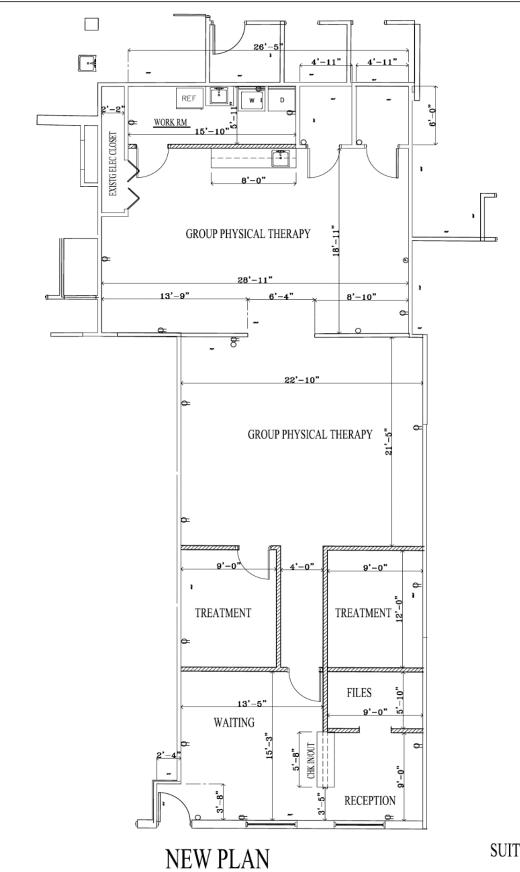

2.84 Acres Configured as Office Space

2245 S Babcock +/-2020sf Former Physical Therapy Office, Reception, Private Offices and

Open Areas. Two Bathrooms.

Year Built: 1978

**LOCATION OVERVIEW** 

**Building Size:** 46,214 SF Close to Downtown Melbourne