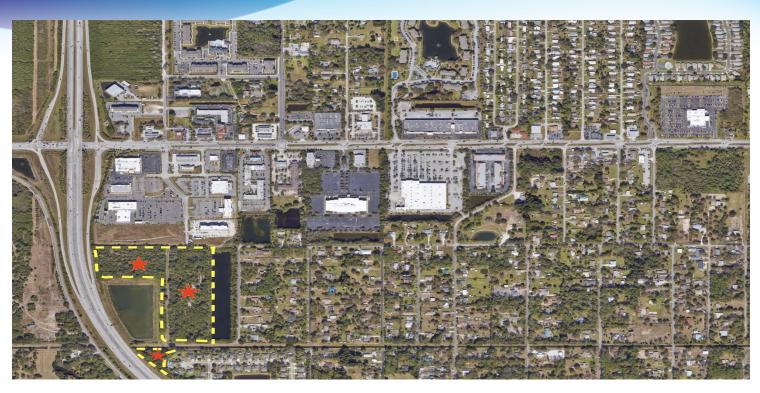

#### **NEARBY RETAILERS TO SUBJECT**

• Coastal Lane West Melbourne, FL 32904

Founder | Broker Associate 321.863.3228 brian@teamlbr.com

Lightle Beckner Robison, Inc. 321.722.0707 • teamlbr.com

321.722.0707 • teamlbr.com 70 W. Hibiscus Blvd., Melbourne, FL 32901

#### PRIME LOCATION ON FLORIDA SPACE COAST / WEST MELBOURNE

Subject Property Set in Thriving Business Area Surrounded by Big Box Retailers, Hotels Auto Dealers, Restaurants, Entertainment

Developable acreage situated at the end of Coastal Lane, in the Coastal Commerce Center Easy ingress and egress to Coastal Lane directly from US 192 at Signalized Intersection Property Boasts High Traffic Counts and Interstate Frontage Geographic Location on the Heavily Traveled US 192 Corridor

Subject is Located just East of Space Coast Town Center 225 Acres of Mixed Use Urban Live, Work, Play, A Community with up to 3000 Multi-Family Residences

AADT / Average Daily Traffic Count at I-95 at US 192 / 80,500 Vehicles +/- 700' of North Bound Interstate 95 Frontage