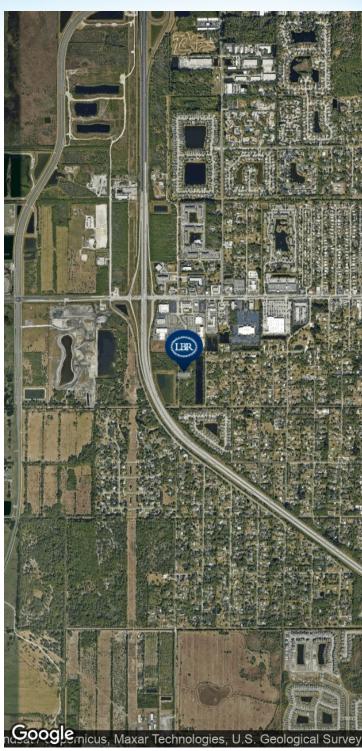

#### **PROPERTY OVERVIEW**

The Subject is Comprised of Three Parcels Near the Melbourne I-95 Interchange Parcel ID's (28-36-10-00-16) plus (28-36-03-00-758) plus (28-36-02-00-505) City of West Melbourne CP Zoning, Interchange Commercial Overlay

#### PRIME LOCATION ON FLORIDA SPACE COAST / WEST MELBOURNE

Subject Property Set in Thriving Business Area Surrounded by Big Box Retailers, Hotels Auto Dealers, Restaurants, Entertainment

Developable acreage situated at the end of Coastal Lane, in the Coastal Commerce Center Easy ingress and egress to Coastal Lane directly from US 192 at Signalized Intersection Property Boasts High Traffic Counts and Interstate Frontage Geographic Location on the Heavily Traveled US 192 Corridor

Subject is Located just East of Space Coast Town Center 225 Acres of Mixed Use Urban Live, Work, Play, A Community with up to 3000 Multi-Family Residences

AADT / Average Daily Traffic Count at I-95 at US 192 / 80,500 Vehicles +/- 700' of North Bound Interstate 95 Frontage