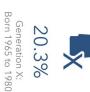

# POPULATION BY GENERATION

Avg Spent on Mortgage &

Basics

Percent of Income for Mortgage

7020

\$11,929

8.6%

Greatest Gen: Born 1945/Earlier