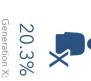

# POPULATION BY GENERATION

Avg Spent on Mortgage &

Basics

Percent of Income for Mortgage

7020

\$11,929

8.6%

Greatest Gen: Born 1945/Earlier