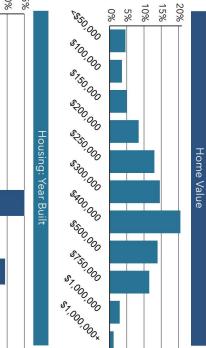

Median Age

Avg Size Household

\$67,050

Household Income

Median Home Value

\$303,706

101

91