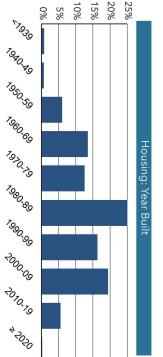

# POPULATION BY GENERATION

Avg Spent on Mortgage &

Basics

Percent of Income for Mortgage

7020

\$11,929

8.6%

Greatest Gen: Born 1945/Earlier

Baby Boomer: Born 1946 to 1964

27.4%

10% 15%

0% 5%