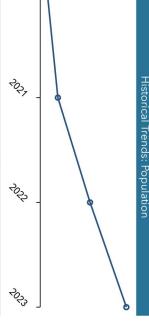

# POPULATION TRENDS AND KEY INDICATORS

Brevard County, FL Geography: County

627,579

Population

267,699 Households

MORTGAGE INDICATORS

2.31

48.6

#### 27.2% % 615,000 620,000 -610,000