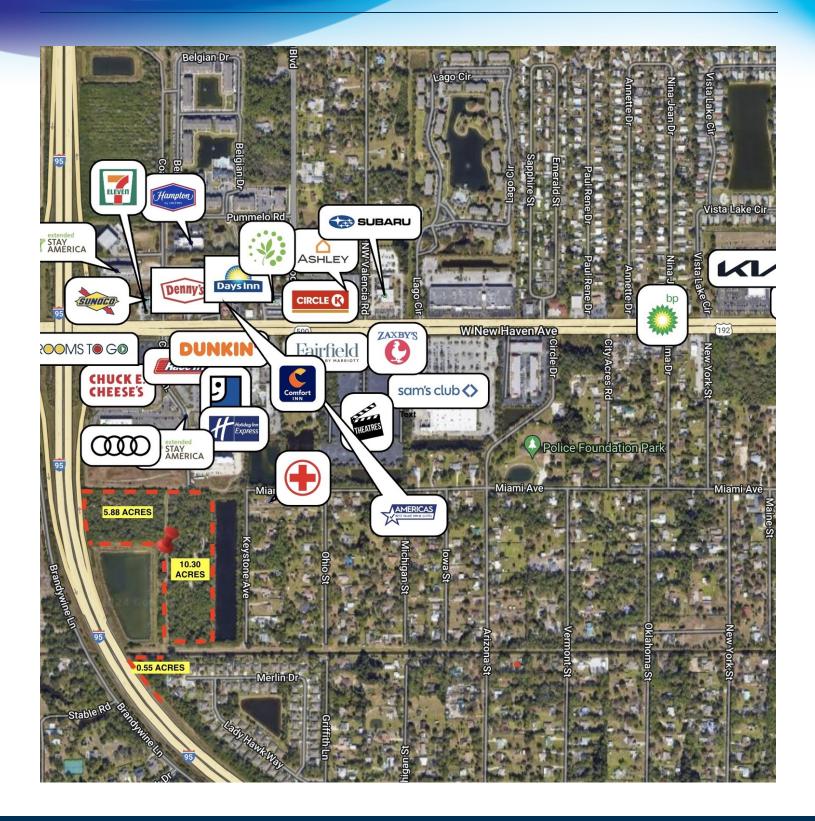

#### **LOCATION MAP**

• Coastal Lane West Melbourne, FL 32904

#### PRIME LOCATION ON FLORIDA SPACE COAST / WEST MELBOURNE

Subject Property Set in Thriving Business Area Surrounded by Big Box Retailers, Hotels Auto Dealers, Restaurants, Entertainment

Developable acreage situated at the end of Coastal Lane, in the Coastal Commerce Center Easy ingress and egress to Coastal Lane directly from US 192 at Signalized Intersection Property Boasts High Traffic Counts and Interstate Frontage Geographic Location on the Heavily Traveled US 192 Corridor

Subject is Located just East of Space Coast Town Center 225 Acres of Mixed Use Urban Live, Work, Play, A Community with up to 3000 Multi-Family Residences

AADT / Average Daily Traffic Count at I-95 at US 192 / 80,500 Vehicles +/- 700' of North Bound Interstate 95 Frontage