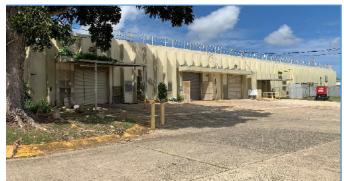

## Warehouse-Manufacture Space 15,000 Sf. Ft. For Rent

Space Available:

Big Bldg. area: 15,000 Sq. Ft. about 16' Clear. of office-Warehouse-Flex Space, heavy power available.

Location: The Cruce Davila Business Park (CDBP) located on PR Road #2 at Km 56.4. Barceloneta Puerto Rico Description: Industrial Bldg. & land in-side a former Pfizer Pharma facility. Land: 56 Acres Approx.