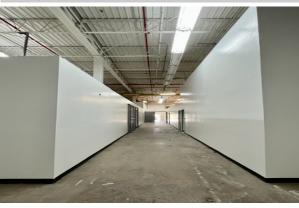

## Warehouse-Manufacture Space 15,000 Sf. Ft. For Rent

Space Available:

Big Bldg. area: 15,000 Sq. Ft. about 16' Clear. of office-Warehouse-Flex Space, heavy power available.

Location: The Cruce Davila Business Park (CDBP) located on PR Road #2 at Km 56.4. Barceloneta Puerto Rico Description: Industrial Bldg. & land in-side a former Pfizer Pharma facility. Land: 56 Acres Approx.