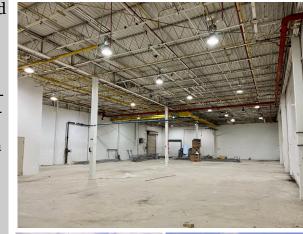

## Warehouse-Manufacture Space 15,000 Sf. Ft. For Rent

Space Available:

Big Bldg. area: 15,000 Sq. Ft. about 16' Clear. of office-Warehouse-Flex Space, heavy power available.

Location: The Cruce Davila Business Park (CDBP) located on PR Road #2 at Km 56.4. Barceloneta Puerto Rico Description: Industrial Bldg. & land in-side a former Pfizer Pharma facility. Land: 56 Acres Approx.