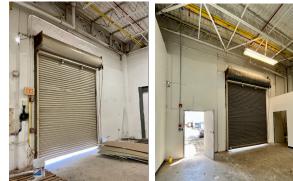

## Warehouse-Manufacture Space 15,000 Sf. Ft. For Rent

Space Available:

Big Bldg. area: 15,000 Sq. Ft. about 16' Clear. of office-Warehouse-Flex Space, heavy power available.

Location: The Cruce Davila Business Park (CDBP) located on PR Road #2 at Km 56.4. Barceloneta Puerto Rico Description: Industrial Bldg. & land in-side a former Pfizer Pharma facility. Land: 56 Acres Approx.