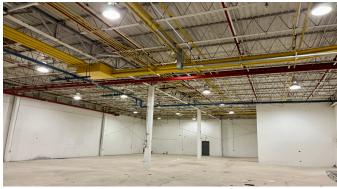

## Warehouse-Manufacture Space 15,000 Sf. Ft. For Rent

Space Available:

Big Bldg. area: 15,000 Sq. Ft. about 16' Clear. of office-Warehouse-Flex Space, heavy power available.

Location: The Cruce Davila Business Park (CDBP) located on PR Road #2 at Km 56.4. Barceloneta Puerto Rico Description: Industrial Bldg. & land in-side a former Pfizer Pharma facility. Land: 56 Acres Approx.