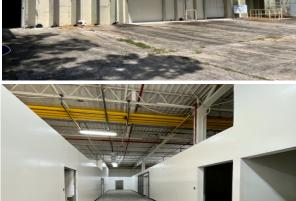

## Warehouse-Manufacture Space 15,000 Sf. Ft. For Rent

Space Available:

Big Bldg. area: 15,000 Sq. Ft. about 16' Clear. of office-Warehouse-Flex Space, heavy power available.

Location: The Cruce Davila Business Park (CDBP) located on PR Road #2 at Km 56.4. Barceloneta Puerto Rico Description: Industrial Bldg. & land in-side a former Pfizer Pharma facility. Land: 56 Acres Approx.