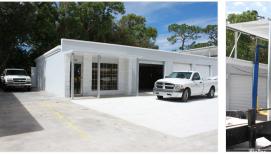

## AUTOMOTIVE REPAIR FACILITY 2600 Sanford Avenue, Sanford, FL 32773

# 2,525 SF AVAILABLE

- > 1,800 SF main building and 725 SF outdoor roofed area with lifts
- > Three bays (roll-up doors)
- > Small office
- > One restroom
- > Corner location
- > Completely renovated building and roof
- > New concrete paving
- > \$4,100.00/MONTH GROSS