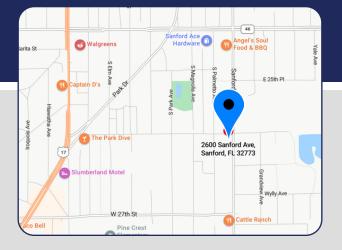

## AUTOMOTIVE REPAIR FACILITY 2600 Sanford Avenue, Sanford, FL 32773

### SURVEY

1209 Edgewater Drive, Suite 100 | Orlando, FL 32804 | 407.206.7300 | www.bywater.com