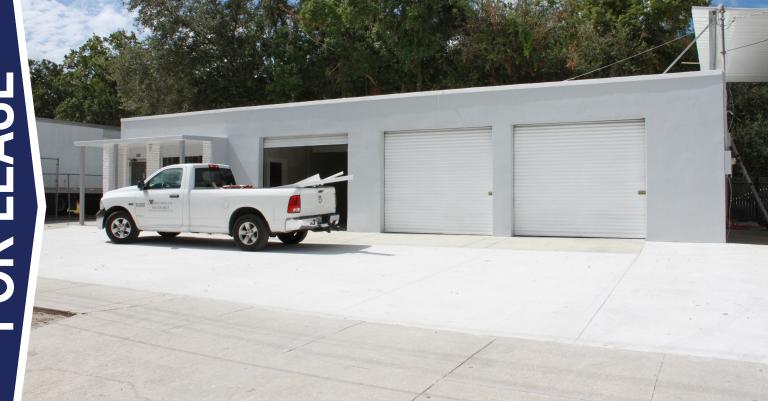

## AUTOMOTIVE REPAIR FACILITY 2600 Sanford Avenue, Sanford, FL 32773

# 2,525 SF AVAILABLE

- > 1,800 SF main building and 725 SF outdoor roofed area with lifts
- > Three bays (roll-up doors)
- > Small office
- > One restroom
- > Corner location
- > Completely renovated building and roof
- > New concrete paving
- > \$4,100.00/MONTH GROSS