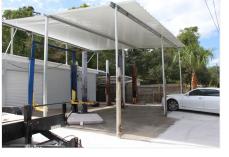

## AUTOMOTIVE REPAIR FACILITY 2600 Sanford Avenue, Sanford, FL 32773

# 2,525 SF AVAILABLE

- > 1,800 SF main building and 725 SF outdoor roofed area with lifts
- > Three bays (roll-up doors)
- > Small office
- > One restroom
- > Corner location
- > Completely renovated building and roof
- > New concrete paving
- > \$4,100.00/MONTH GROSS