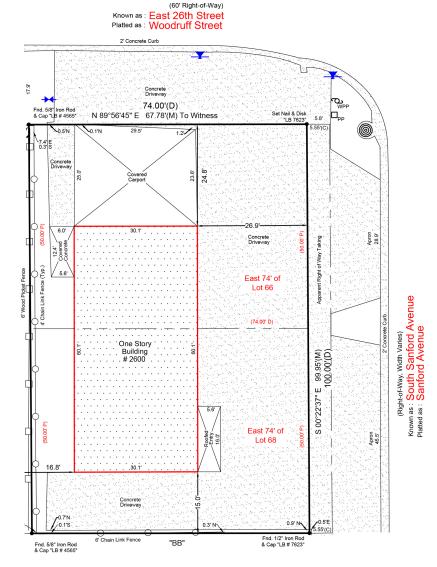

### SURVEY

1209 Edgewater Drive, Suite 100 | Orlando, FL 32804 | 407.206.7300 | www.bywater.com