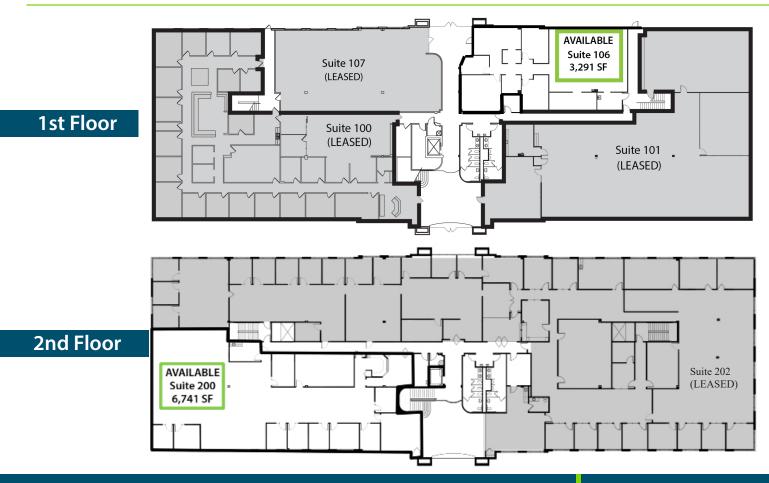

# Class A Office Space For Lease





## **Bayside Concourse**

15500 Lightwave Drive | Clearwater, FL 33760

- Space Available from 2,000 SF to 6,741 SF
- Located off Roosevelt Blvd, west of the Bayside Bridge
- Lobby and common areas set the ideal tone for businesses searching for a premier location
- Beautifully maintained landscaping and architecture
- Parking Ratio: 4.55 / 1,000 SF
- Close proximity to US 19 and I-275 provides convenient access to the Tampa Bay MSA
- Minutes away from the Tampa International Airport and St. Pete / Clearwater Airport

#### **RICHARD FISHER**

rfisher@holdthyssen.com M: 727-417-7931

28163 U.S. Highway 19 N. | Suite 200 | Clearwater, FL 33761 | www.holdthyssen.com



## Professional Office Space - Bayside Concourse

#### **Floor Plans**



### Location



The information above has been obtained from sources believed reliable. While we do not doubt its accuracy we make no guarantee, warranty or representation about it. It is your responsibility to independently confirm its accuracy and completeness. Any projections, opinions, assumptions, or estimates used are for example only and do not represent the current or future performance of the property. Hold-Thyssen, Inc. is a licensed real estate broker. FOR MORE INFORMATION:

## RICHARD FISHER

rfisher@holdthyssen.com T: 727-417-7931

28163 U.S. Highway 19 N. Suite 200 Clearwater, FL 33761



www.holdthyssen.com