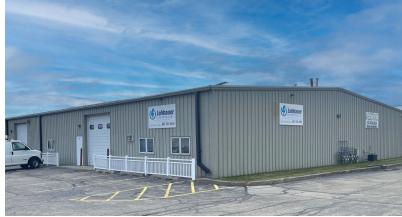

## INDUSTRIAL SPACE 2,000 SF

**UNIT G:** 2,000 SF industrial unit in multi-tenant building with 215 SF office with storage above office and bathroom. 1 12×12 DID. Great exposure for your business located on busy Route 72 just minutes from I-90.

## 211 East Higgins Road Unit G Gilberts, IL 60136