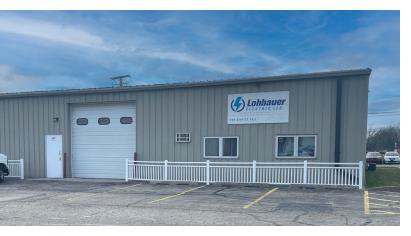

## INDUSTRIAL SPACE 2,000 SF

**UNIT G:** 2,000 SF industrial unit in multi-tenant building with 215 SF office with storage above office and bathroom. 1 12×12 DID. Great exposure for your business located on busy Route 72 just minutes from I-90.

## 211 East Higgins Road Unit G Gilberts, IL 60136