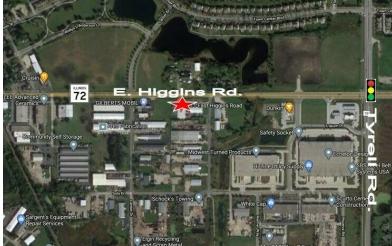

|
| Washrooms:      | 1 ADA                      |
| Ceiling Height: | 14 - 16 ft                 |
| Parking:        | 4 per Unit                 |
| DID's:          | 1 12×12                    |
| Sewer/Water:    | septic/well                |
| Zoning:         | I1                         |
| CAM & Taxes     | Included w/stops           |
| PIN #:          | 02-24-300-106              |

**CLICK HERE TO VIEW OUR WEBSITE** 

No warranty or representation is made as to the accuracy of the foregoing information. Terms of sale or lease and availability are subject to change or withdrawal without notice. This document is for information purposes only. No offer of sub-agency is being made.



## 211 East Higgins Road Unit G Gilberts, IL 60136

## **For Lease**

INDUSTRIAL











**CLICK HERE TO VIEW OUR WEBSITE** 

No warranty or representation is made as to the accuracy of the foregoing information. Terms of sale or lease and availability are subject to change or withdrawal without notice. This document is for information purposes only. No offer of sub-agency is being made.



Senior Broker **Sharon Glasshof** 

SharonG@PremierCommercialRealty.com O: 847.854.2300 xx14 C: 847.533.6974