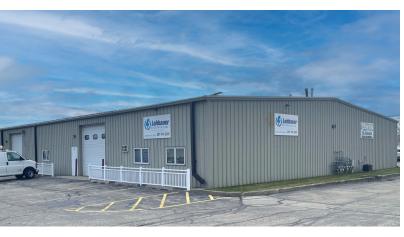

## INDUSTRIAL SPACE 2,000 SF

**UNIT G:** 2,000 SF industrial unit in multi-tenant building with 215 SF office with storage above office and bathroom. 1 12×12 DID. Great exposure for your business located on busy Route 72 just minutes from I-90.

## 211 East Higgins Road Unit G Gilberts, IL 60136