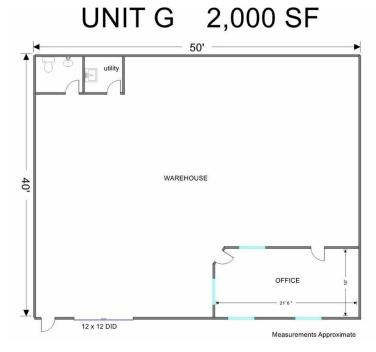

## INDUSTRIAL SPACE 2,000 SF

**UNIT G:** 2,000 SF industrial unit in multi-tenant building with 215 SF office with storage above office and bathroom. 1 12×12 DID. Great exposure for your business located on busy Route 72 just minutes from I-90.

No automotive uses allowed.

| Specifications  |                            |
|-----------------|----------------------------|
| Building Size:  | 12,000 SF                  |
| Year Built:     | 1978                       |
| Office Size:    | 215 SF                     |
| HVAC System:    | GFA / Window Unit (office) |
| Electrical:     | 480 amp- 240V - 3 Phase    |
| Sprinklers:     | No                         |
| Washrooms:      | 1 ADA                      |
| Ceiling Height: | 14 - 16 ft                 |
| Parking:        | 4 per Unit                 |
| DID's:          | 1 12×12                    |
| Sewer/Water:    | septic/well                |
| Zoning:         | I1                         |
| CAM & Taxes     | Included w/stops           |
| PIN #:          | 02-24-300-106              |