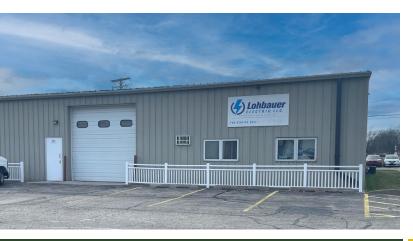

## INDUSTRIAL SPACE 2,000 SF

**UNIT G:** 2,000 SF industrial unit in multi-tenant building with 215 SF office with storage above office and bathroom. 1 12×12 DID. Great exposure for your business located on busy Route 72 just minutes from I-90.

## 211 East Higgins Road Unit G Gilberts, IL 60136