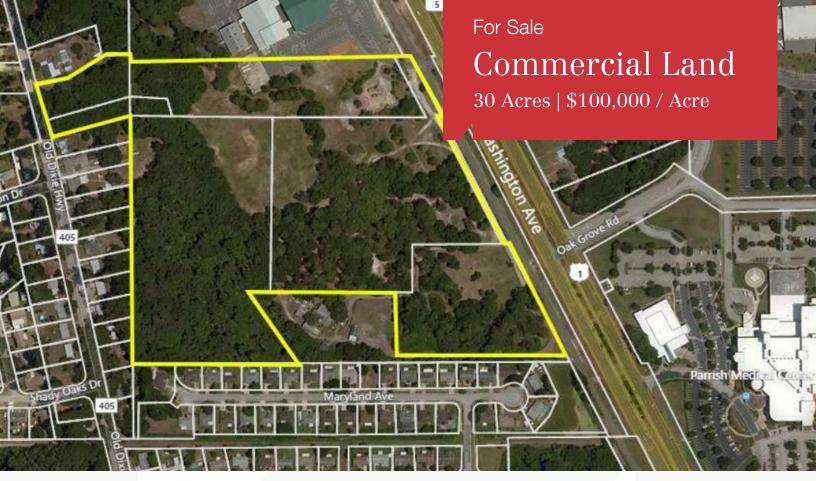

### **Property Highlights**

- Across the street from Parrish Medical Center and medical office cluster, including North Brevard Children's Medical Center, VITAS Healthcare, Titusville Rehab & Nursing
- Across the street from Eastern Florida State College
- Approximately 1,200 linear feet of frontage on US Hwy 1
- Outparcels available at \$100,000 / acre
- Zoned: HM (Hospital Medical)
- · All utilities along US Hwy 1
- AADT: 20,300
- Close to Chain of Lakes Park
- Easy access to SR 406 & I-95

Sale Price: \$3,000,000