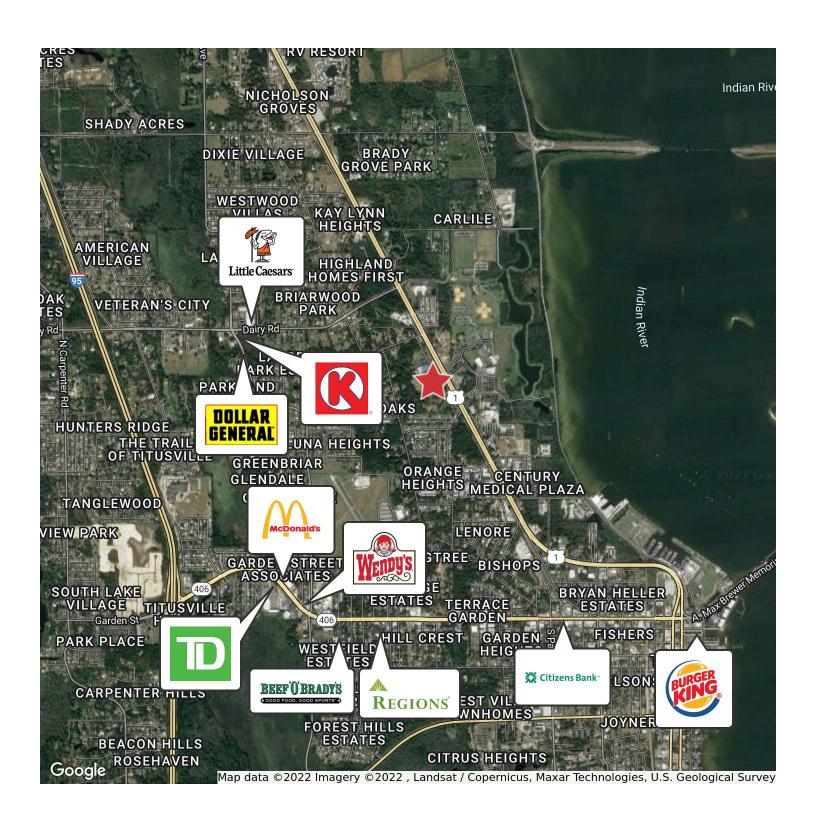

## Retailer Map

| Population                           | 1 Mile          | 3 Miles           | 5 Miles           |
|--------------------------------------|-----------------|-------------------|-------------------|
| TOTAL POPULATION                     | 3,389           | 24,869            | 45,499            |
| MEDIAN AGE                           | 49.7            | 47.6              | 47.3              |
| MEDIAN AGE (MALE)                    | 50.2            | 47.7              | 46.7              |
| MEDIAN AGE (FEMALE)                  | 50.0            | 49.4              | 49.1              |
|                                      |                 |                   |                   |
|                                      |                 |                   |                   |
| Households & Income                  | 1 Mile          | 3 Miles           | 5 Miles           |
| Households & Income TOTAL HOUSEHOLDS | 1 Mile<br>1,721 | 3 Miles<br>12,480 | 5 Miles<br>23,564 |
|                                      |                 |                   |                   |
| TOTAL HOUSEHOLDS                     | 1,721           | 12,480            | 23,564            |
| TOTAL HOUSEHOLDS # OF PERSONS PER HH | 1,721<br>2.0    | 12,480<br>2.0     | 23,564<br>1.9     |