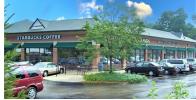

#### **Retail Space Available**

Starbucks anchored Shops at Far Hills Strip Center in Bartlett has one remaining space available. Located at the intersection of Route 59 and Army Trail Road with entrances off both roads and a combined traffic count of over 42,000 vpd.

Come join Starbucks, Army 59 Cleaners, Total Vision and the soon to open, Ahmed Dental office.

Ideal location for a nail salon, hair salon, office, gaming, or barber shop.

| Demographics      | 1 Mile    | 3 Miles   | 5 Miles   |
|-------------------|-----------|-----------|-----------|
| Total Population  | 3,337     | 48,997    | 160,817   |
| Average HH Income | \$148,757 | \$121,282 | \$110,902 |