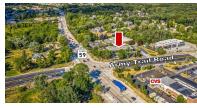

#### **Retail Space Available**

Starbucks anchored Shops at Far Hills Strip Center in Bartlett has one remaining space available. Located at the intersection of Route 59 and Army Trail Road with entrances off both roads and a combined traffic count of over 42,000 vpd.