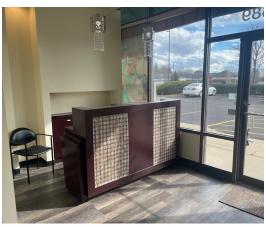

**Unit 1689:** 1,492 SF inline space, formerly massage therapist. City would prefer retail or office use.

Build out includes reception desk, waiting area, 7 offices (2 with sinks) and ADA bathroom w/ shower.