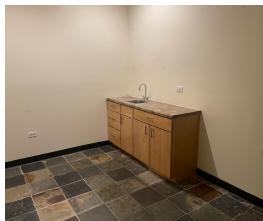

**Unit 1689:** 1,492 SF inline space, formerly massage therapist. City would prefer retail or office use.

Build out includes reception desk, waiting area, 7 offices (2 with sinks) and ADA bathroom w/ shower.