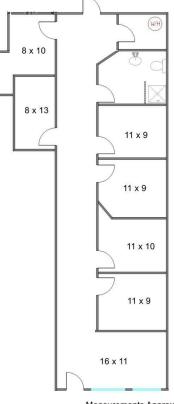

# For Lease

RETAIL

**UNIT 1689** 

1,492 SF

Measurements Approximate

**CLICK HERE TO VIEW OUR WEBSITE** 

No warranty or representation is made as to the accuracy of the foregoing information. Terms of sale or lease and availability are subject to change or withdrawal without notice. This document is for information purposes only. No offer of sub-agency is being made.