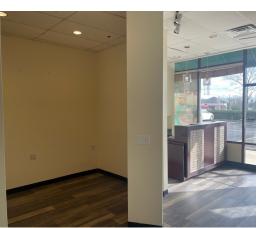

**Unit 1689:** 1,492 SF inline space, formerly massage therapist. City would prefer retail or office use.

Build out includes reception desk, waiting area, 7 offices (2 with sinks) and ADA bathroom w/ shower.