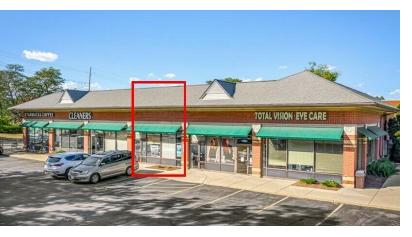

#### **Retail Space Available**

Starbucks anchored Shops at Far Hills Strip Center in Bartlett has one remaining space available. Located at the intersection of Route 59 and Army Trail Road with entrances off both roads and a combined traffic count of over 42,000 vpd.

**Unit 1689:** 1,492 SF inline space, formerly massage therapist. City would prefer retail or office use.

Build out includes reception desk, waiting area, 7 offices (2 with sinks) and ADA bathroom w/ shower.

# For Lease

RETAIL

**UNIT 1689** 

1,492 SF

Measurements Approximate

**CLICK HERE TO VIEW OUR WEBSITE** 

No warranty or representation is made as to the accuracy of the foregoing information. Terms of sale or lease and availability are subject to change or withdrawal without notice. This document is for information purposes only. No offer of sub-agency is being made.