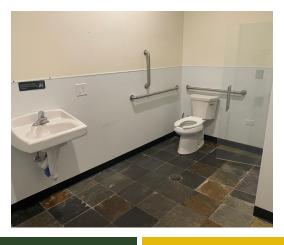

**Unit 1689:** 1,492 SF inline space, formerly massage therapist. City would prefer retail or office use.

Build out includes reception desk, waiting area, 7 offices (2 with sinks) and ADA bathroom w/ shower.