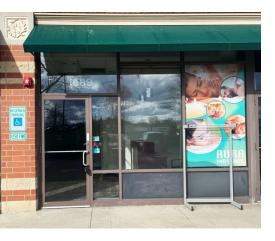

**Unit 1689:** 1,492 SF inline space, formerly massage therapist. City would prefer retail or office use.

Build out includes reception desk, waiting area, 7 offices (2 with sinks) and ADA bathroom w/ shower.

# For Lease

RETAIL

**UNIT 1689** 

1,492 SF

Measurements Approximate

**CLICK HERE TO VIEW OUR WEBSITE** 

No warranty or representation is made as to the accuracy of the foregoing information. Terms of sale or lease and availability are subject to change or withdrawal without notice. This document is for information purposes only. No offer of sub-agency is being made.