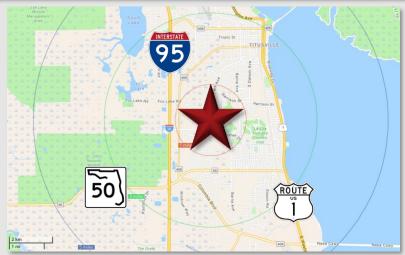

## LOCATION DETAILS

This property is situated across from the Royal Oaks community on S Park Ave with a traffic count of 5,300 cars per day. It is conveniently located than 1 mile east of South Street (SR 405) and 1 mile west of Barna Ave. Additionally, it's a 6-minute drive from both the I-95 and SR 50 interchange, and from US Hwy 1.