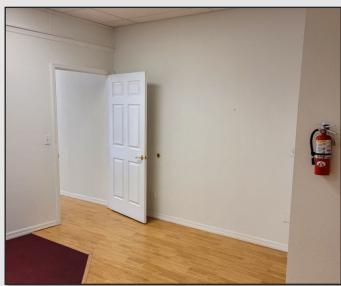

## LISTING DETAILS

- ±740 SF Office Available Immediately
- Full build-out includes large front work area; private office; private tenant restroom
- Brand new A/C unit and roof
- Monument signage available
- 2 Assigned parking spaces; 7 overflow spaces
- Landlord will pay for water and trash pick-up services