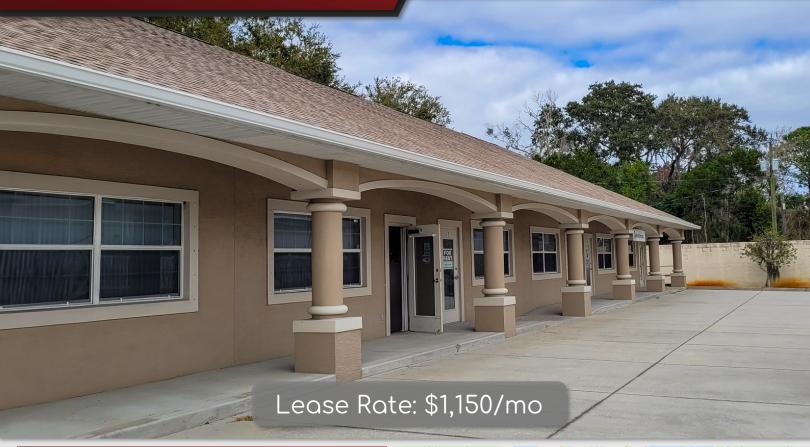

## **Titusville Office Space**

3380 S. Park Ave, STE 07, Titusville, FL 32780

## LISTING DETAILS

- ±740 SF Office Available Immediately
- Full build-out includes large front work area; private office; private tenant restroom
- Brand new A/C unit and roof
- Monument signage available
- 2 Assigned parking spaces; 7 overflow spaces
- Landlord will pay for water and trash pick-up services