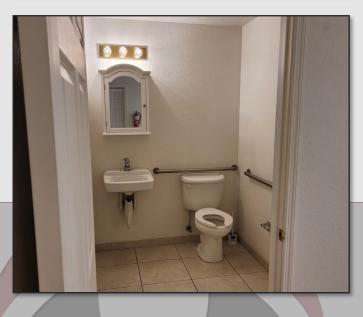

## LISTING DETAILS

- ±740 SF Office Available Immediately
- Full build-out includes large front work area; private office; private tenant restroom
- Brand new A/C unit and roof
- Monument signage available
- 2 Assigned parking spaces; 7 overflow spaces
- Landlord will pay for water and trash pick-up services