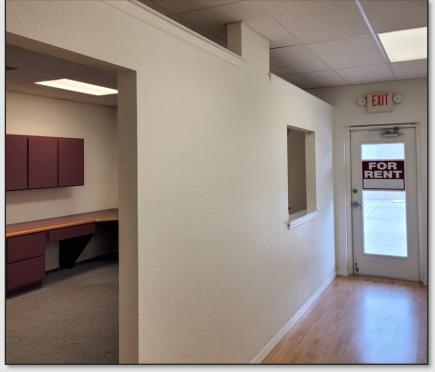

## LISTING DETAILS

- ±740 SF Office Available Immediately
- Full build-out includes large front work area; private office; private tenant restroom
- Brand new A/C unit and roof
- Monument signage available
- 2 Assigned parking spaces; 7 overflow spaces
- Landlord will pay for water and trash pick-up services