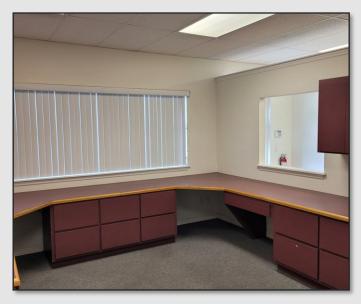

## LISTING DETAILS

- ±740 SF Office Available Immediately
- Full build-out includes large front work area; private office; private tenant restroom
- Brand new A/C unit and roof
- Monument signage available
- 2 Assigned parking spaces; 7 overflow spaces
- Landlord will pay for water and trash pick-up services