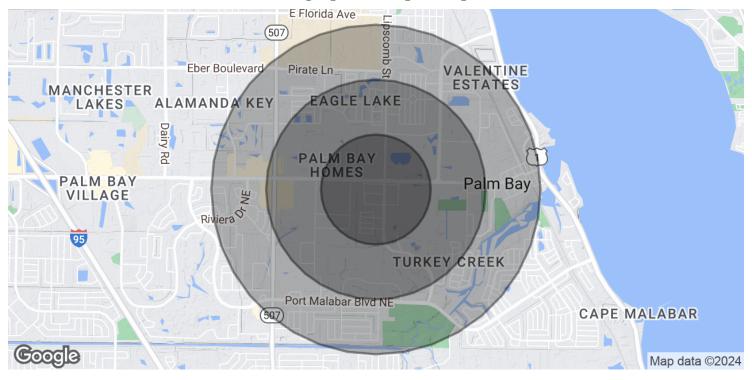

#### Demographics Map & Report

| POPULATION           | 0.5 MILES | 1 MILE | 1.5 MILES |
|----------------------|-----------|--------|-----------|
| Total Population     | 1,918     | 7,758  | 17,827    |
| Average Age          | 41.9      | 42.6   | 45.7      |
| Average Age (Male)   | 42.0      | 43.1   | 44.2      |
| Average Age (Female) | 40.7      | 42.5   | 46.5      |

| HOUSEHOLDS & INCOME | 0.5 MILES | 1 MILE    | 1.5 MILES |
|---------------------|-----------|-----------|-----------|
| Total Households    | 871       | 3,676     | 8,453     |
| # of Persons per HH | 2.2       | 2.1       | 2.1       |
| Average HH Income   | \$41,830  | \$48,749  | \$49,829  |
| Average House Value | \$110,310 | \$131,157 | \$134,363 |