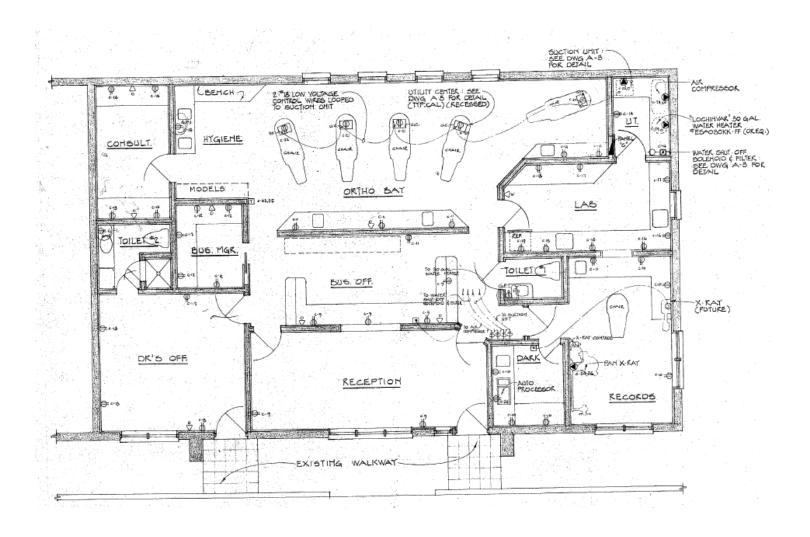

# CBS Commercial Condo In Heart Of Palm Bay

2179 Julian Avenue, Suite B, Palm Bay, FL 32905

Floor Plan

#### OFFERING SUMMARY

Sale Price:

\$375,000

**Facility SF:** 1,870 SF

Zoning:

City of Palm Bay Community Commercial (CC)

PROPERTY OVERVIEW

Interior: Waiting Room, Reception, Exam Area, Lab, 2 Offices, Dark Room

Plumbing, Suction & Air Lines for 6 Exam Chairs

Carpet, Tile & Drop Ceiling Throughout. Lots of Windows/Sunlight

Remaining FF&E Included

City Water, Septic, FPL Electric. Accordion Hurricane Shutters

21 Common Parking Spaces