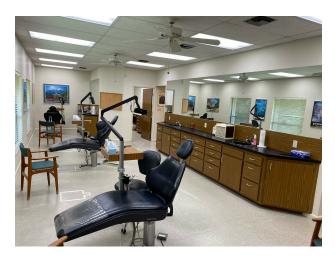

### **CBS Commercial Condo In Heart Of Palm Bay**

2179 Julian Avenue, Suite B, Palm Bay, FL 32905

**Interior Photos** 

#### OFFERING SUMMARY

Sale Price:

\$375,000

**Facility SF:** 1,870 SF

Zoning:

City of Palm Bay Community Commercial (CC)

PROPERTY OVERVIEW

Interior: Waiting Room, Reception, Exam Area, Lab, 2 Offices, Dark Room

Plumbing, Suction & Air Lines for 6 Exam Chairs

Carpet, Tile & Drop Ceiling Throughout. Lots of Windows/Sunlight

Remaining FF&E Included

City Water, Septic, FPL Electric. Accordion Hurricane Shutters

21 Common Parking Spaces