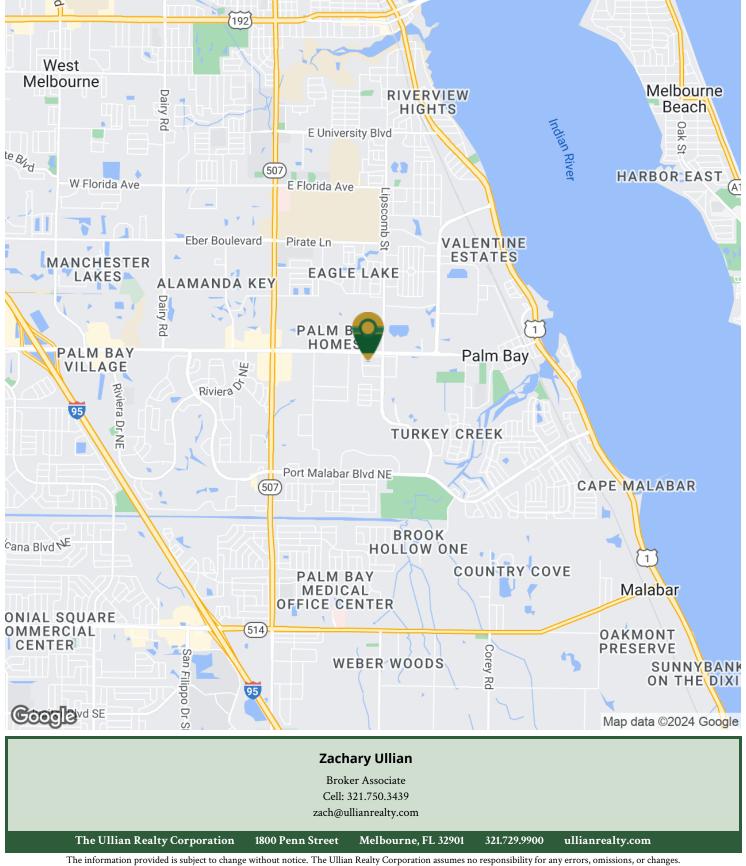

#### Location Map

#### **LOCATION OVERVIEW**

Located in the heart of Palm Bay approximately halfway between Babcock Street & US1. Close proximity to Palm Bay Road & Interstate 95, which makes this property easily accessible to the surrounding employers, schools, residential & beaches that the area has to offer. A few of the surrounding employers include

L3Harris, Raytheon, Leonardo DRS & UPS to name a few. Make this the future

home for your business today!