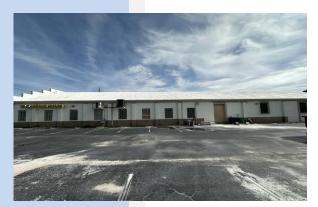

## Andretta Properties

A Licensed Real Estate Brokerage 550 N. Reo St. #300 Tampa, FL 33609

www.andrettaproperties.com Office: 813-889-0889 Tampa Commercial Building for Lease 2318 W. Columbus Dr., Tampa, FL 33607 PICS

### -IMMEDIATE AVAILABILITY

-GULF TILE HAS RELOCATED TO A LARGER FACILITY BY TAMPA INTERNATIONAL AIRPORT.

-This is a fantastic West Tampa Retail/Showroom/Warehouse/Office featuring great visibility with multiple access points on the north and south sides of the property. The property is centrally located and within a short drive to most of the Tampa Bay area. Perimeter fencing allows for outside storage. The property has been updated and is in good condition. Upgrades to the showroom, bathrooms, offices and contractor desk. Over 2,000 SF of updated mezzanine office not included in calculations. The property consists of two buildings of showroom, office, warehouse and covered storage building. This is perfect for a contractor, any warehouse user, or potentially a **brewery**, **distillery, restaurant, medical, pharmacy, office user** or other retail user looking for a central location just a short drive to most of Tampa Bay. PROPERTY IS SUBDIVISABLE.