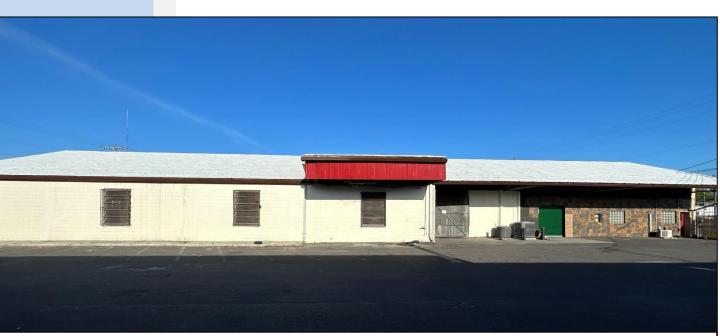

## Andretta Properties

A Licensed Real Estate Brokerage 550 N. Reo St. #300 Tampa, FL 33609

www.andrettaproperties.com Office: 813-889-0889 Tampa Commercial Building for Lease 2318 W. Columbus Dr., Tampa, FL 33607 PICS

### -IMMEDIATE AVAILABILITY

-GULF TILE HAS RELOCATED TO A LARGER FACILITY BY TAMPA INTERNATIONAL AIRPORT.

-This is a fantastic West Tampa Retail/Showroom/Warehouse/Office featuring great visibility with multiple access points on the north and south sides of the property. The property is centrally located and within a short drive to most of the Tampa Bay area. Perimeter fencing allows for outside storage. The property has been updated and is in good condition. Upgrades to the showroom, bathrooms, offices and contractor desk. Over 2,000 SF of updated mezzanine office not included in calculations. The property consists of two buildings of showroom, office, warehouse and covered storage building. This is perfect for a contractor, any warehouse user, or potentially a **brewery**, **distillery, restaurant, medical, pharmacy, office user** or other retail user looking for a central location just a short drive to most of Tampa Bay. PROPERTY IS SUBDIVISABLE.