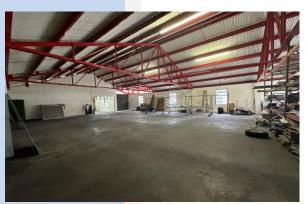

## Andretta Properties

A Licensed Real Estate Brokerage 550 N. Reo St. #300 Tampa, FL 33609

www.andrettaproperties.com Office: 813-889-0889 Tampa Commercial Building for Lease 2318 W. Columbus Dr., Tampa, FL 33607 PICS

### -IMMEDIATE AVAILABILITY

-GULF TILE HAS RELOCATED TO A LARGER FACILITY BY TAMPA INTERNATIONAL AIRPORT.

-This is a fantastic West Tampa Retail/Showroom/Warehouse/Office featuring great visibility with multiple access points on the north and south sides of the property. The property is centrally located and within a short drive to most of the Tampa Bay area. Perimeter fencing allows for outside storage. The property has been updated and is in good condition. Upgrades to the showroom, bathrooms, offices and contractor desk. Over 2,000 SF of updated mezzanine office not included in calculations. The property consists of two buildings of showroom, office, warehouse and covered storage building. This is perfect for a contractor, any warehouse user, or potentially a **brewery**, **distillery, restaurant, medical, pharmacy, office user** or other retail user looking for a central location just a short drive to most of Tampa Bay. PROPERTY IS SUBDIVISABLE.