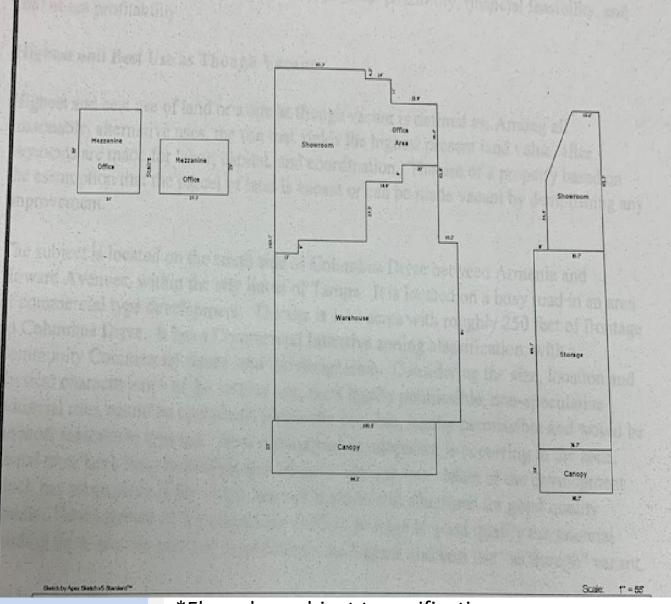

## Tampa Commercial Building for Lease 2318 W. Columbus Dr., Tampa, FL 33607 FLOORPLAN (SUBJECT TO VERFICATION)

# \*Floorplan subject to verification.

For More Info Contact: Bill Besselieu, CCIM Mobile/Direct: 813-263-5854 besselieu@gmail.com

Greg Andretta, SIOR 813-263-4833 greg@andrettaproperties.com

### -West Building – 14,725 SF total

-Warehouse – 10,140 SF -Office – 1,120 SF -Showroom – 3,468 -Upstairs Office – 2,264 SF (not included in calculation above)

#### -East Building- 6,152 SF total

-Office/Showroom – 1,832 SF -Warehouse – 4.320 SF

-Construction: Concrete Block

-Access on the north and south sides of the property along W Columbus Dr and W St Joseph St.