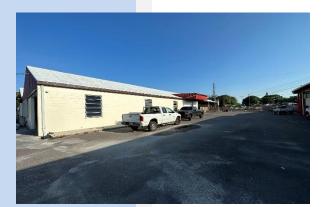

## Andretta Properties

A Licensed Real Estate Brokerage 550 N. Reo St. #300 Tampa, FL 33609

www.andrettaproperties.com Office: 813-889-0889 Tampa Commercial Building for Lease 2318 W. Columbus Dr., Tampa, FL 33607 PICS

### -IMMEDIATE AVAILABILITY

-GULF TILE HAS RELOCATED TO A LARGER FACILITY BY TAMPA INTERNATIONAL AIRPORT.

-This is a fantastic West Tampa Retail/Showroom/Warehouse/Office featuring great visibility with multiple access points on the north and south sides of the property. The property is centrally located and within a short drive to most of the Tampa Bay area. Perimeter fencing allows for outside storage. The property has been updated and is in good condition. Upgrades to the showroom, bathrooms, offices and contractor desk. Over 2,000 SF of updated mezzanine office not included in calculations. The property consists of two buildings of showroom, office, warehouse and covered storage building. This is perfect for a contractor, any warehouse user, or potentially a **brewery**, **distillery, restaurant, medical, pharmacy, office user** or other retail user looking for a central location just a short drive to most of Tampa Bay. PROPERTY IS SUBDIVISABLE.