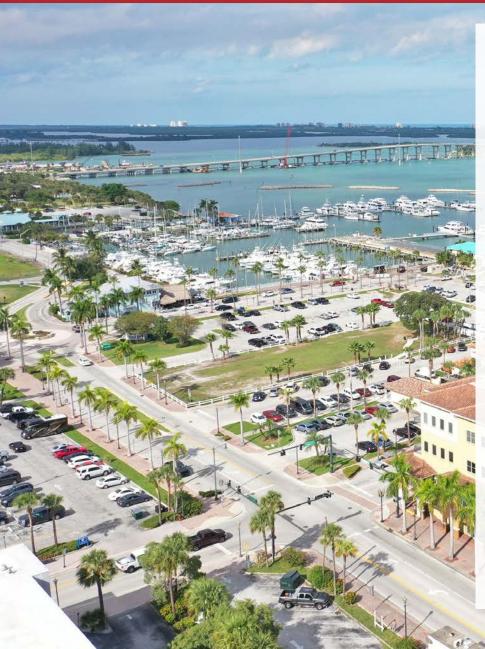

The property is located in the Kings Highway Industrial Park. Property is well maintained and secure, featuring a gated driveway and ample security lighting. Conveniently located near major highways and dense population centers, this property is ideal for serving the Treasure Coast and beyond.