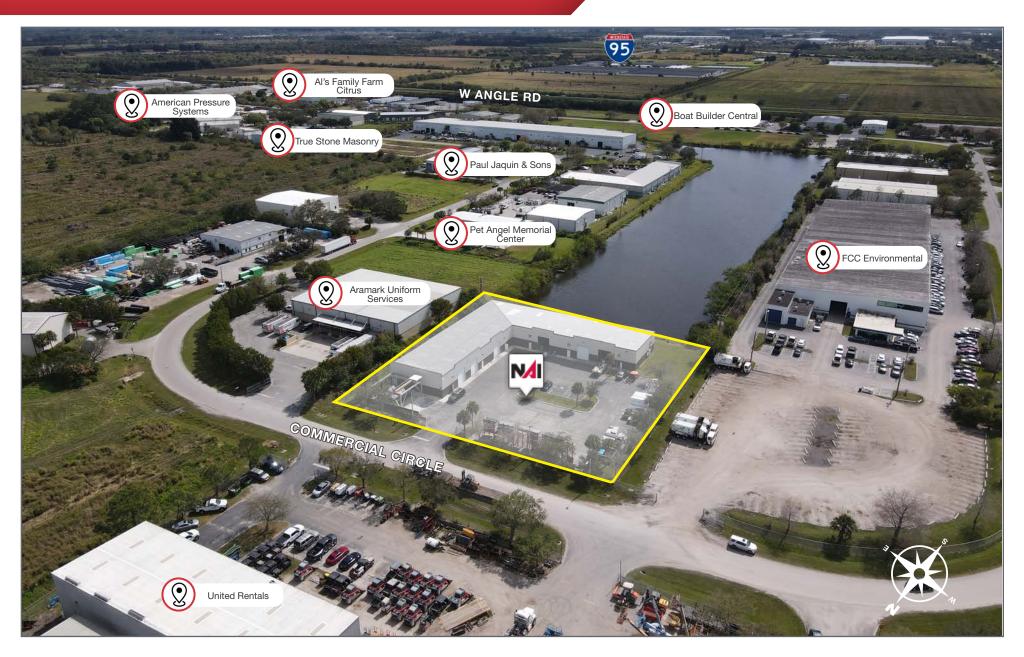

The property is located in the Kings Highway Industrial Park. Property is well maintained and secure, featuring a gated driveway and ample security lighting. Conveniently located near major highways and dense population centers, this property is ideal for serving the Treasure Coast and beyond.