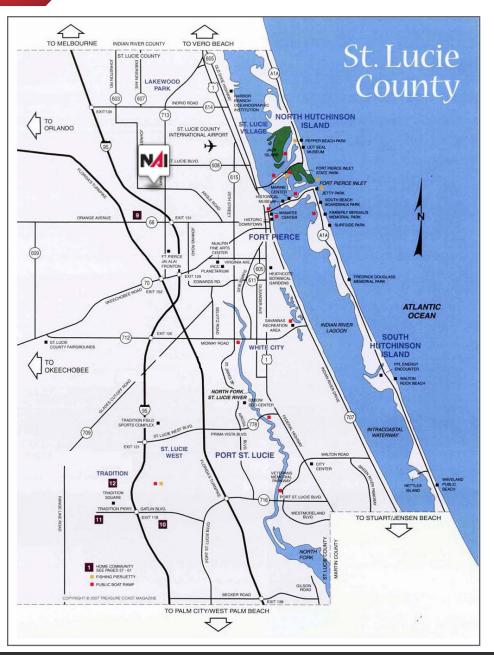

The property is located in the Kings Highway Industrial Park. Property is well maintained and secure, featuring a gated driveway and ample security lighting. Conveniently located near major highways and dense population centers, this property is ideal for serving the Treasure Coast and beyond.