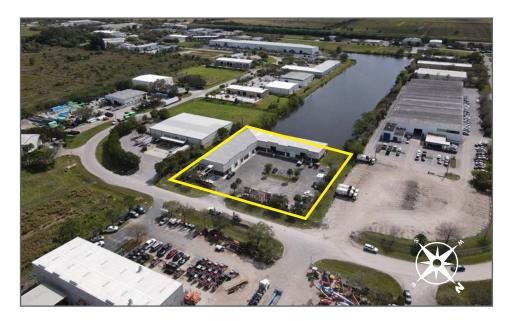

#### Property Overview

The subject property is a 15,741 square foot flex space warehouse situated on a 1.38 acre parcel of land. The design of the building was originally configured for multiple tenants, but has since been converted to single-tenant use. The orientation of the building on the land is efficient and allows for laydown area and good site circulation. The Highest and Best Use of the property is continued use of the improvements by an owner/user or single tenant.

The property is located in the Kings Highway Industrial Park. Property is well maintained and secure, featuring a gated driveway and ample security lighting. Conveniently located near major highways and dense population centers, this property is ideal for serving the Treasure Coast and beyond.