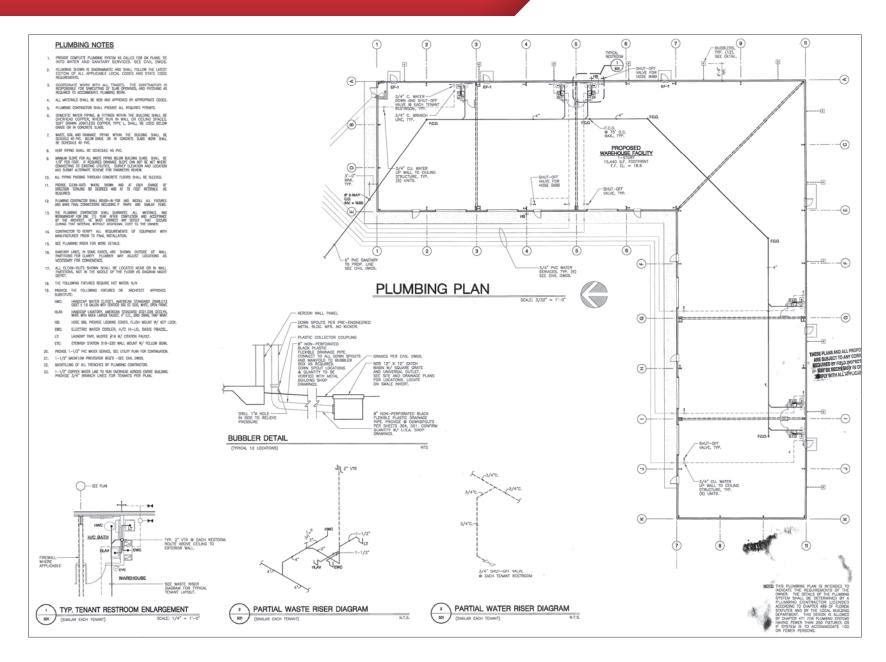

rty is a 15,741 square foot flex space warehouse situated on a 1.38 acre parcel of land. The design of the building was originally configured for multiple tenants, but has since been converted to single-tenant use. The orientation of the building on the land is efficient and allows for laydown area and good site circulation. The Highest and Best Use of the property is continued use of the improvements by an owner/user or single tenant.

The property is located in the Kings Highway Industrial Park. Property is well maintained and secure, featuring a gated driveway and ample security lighting. Conveniently located near major highways and dense population centers, this property is ideal for serving the Treasure Coast and beyond.

A leaseback by the current owner is negotiable.

















7397 Commercial Circle, Fort Pierce, FL 34951

#### Slab and Wall Detail







7397 Commercial Circle, Fort Pierce, FL 34951

## Strong Economic Expansion 2019-Present

#### Economic Expansion by Year

| Company                                                                                                                                                                                                                                    | Industry                                                                                                                                      | Location                                                                                     | Project Scope                 | Projected<br>New Jobs    | Baseline<br>Employment       | 2022 Total               |