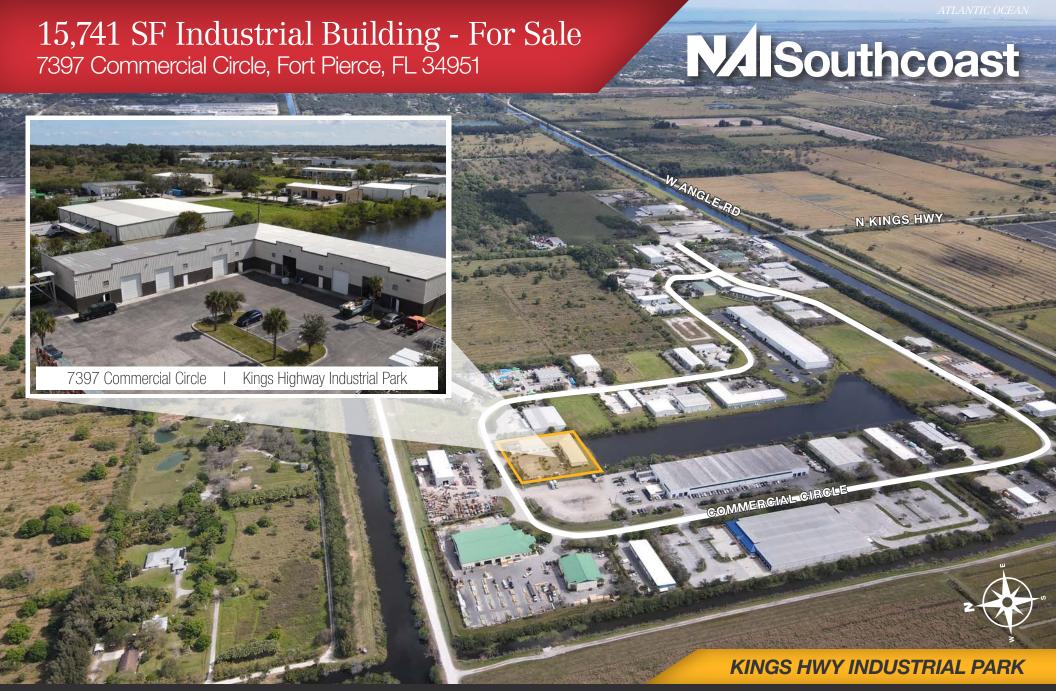

Sales Associate +1 772 349 3414 jamesmckinney@naisouthcoast.com www.naisouthcoast.com FOR SALE: \$2,995,000

7397 Commercial Circle, Fort Pierce, FL 34951

#### Property Details

Address: 7397 Commercial Circle, Fort Pierce, FL 34951

Parcel ID: 1335-802-0044-000-4Pricing: \$2,995,000 (\$190.27/SF)

• Building Size: 15,741 SF

Land Size: 1.38 Acres (60,113 SF)

• Utilities: Fort Pierce Utilities Authority

#### Property Overview

The subject property is a 15,741 square foot flex space warehouse situated on a 1.38 acre parcel of land. The design of the building was originally configured for multiple tenants, but has since been converted to single-tenant use. The orientation of the building on the land is efficient and allows for laydown area and good site circulation. The Highest and Best Use of the property is continued use of the improvements by an owner/user or single tenant.

The property is located in the Kings Highway Industrial Park. Property is well maintained and secure, featuring a gated driveway and ample security lighting. Conveniently located near major highways and dense population centers, this property is ideal for serving the Treasure Coast and beyond.