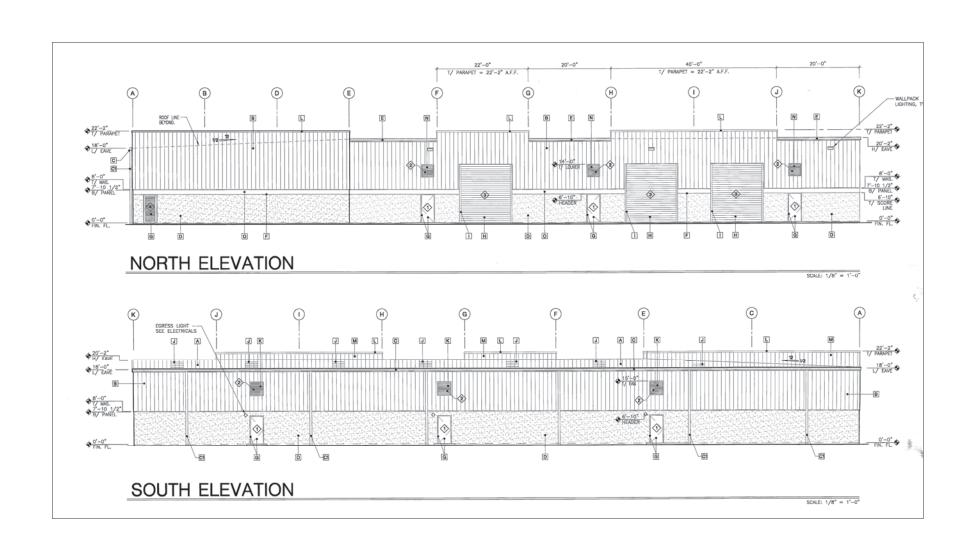

Zoning: IL, Industrial Light Building Height: 18' Eve Height

• OH Doors: (6) 12'x14' metal doors

• Year Built: 2007

• Parking: 31 spaces

• Fire Sprinklers: Yes (6" Mainline service)

• Electrical: 800 Amp 3-Phase service to the building, split into 6 individual panels and a house panel