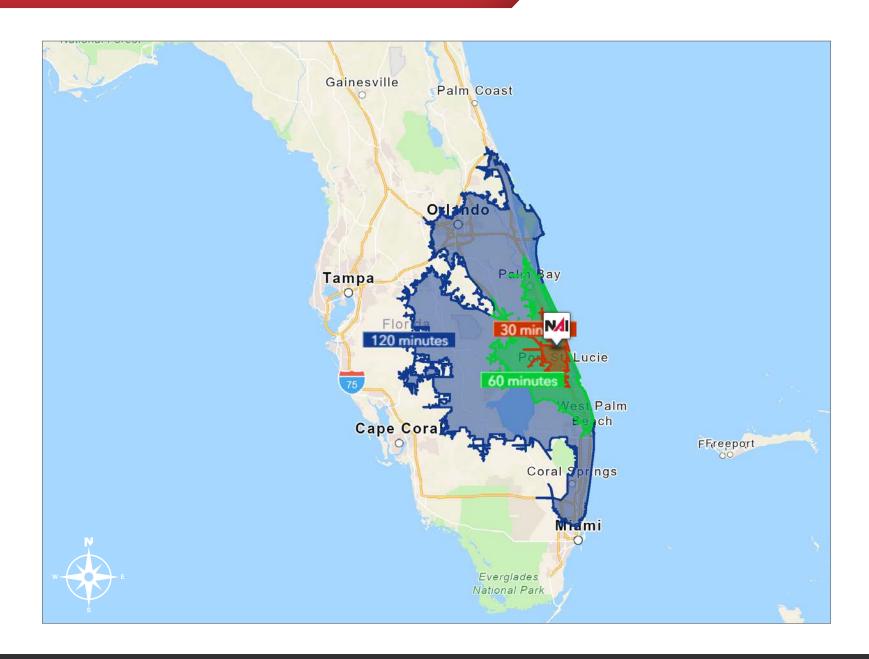

The property is located in the Kings Highway Industrial Park. Property is well maintained and secure, featuring a gated driveway and ample security lighting. Conveniently located near major highways and dense population centers, this property is ideal for serving the Treasure Coast and beyond.