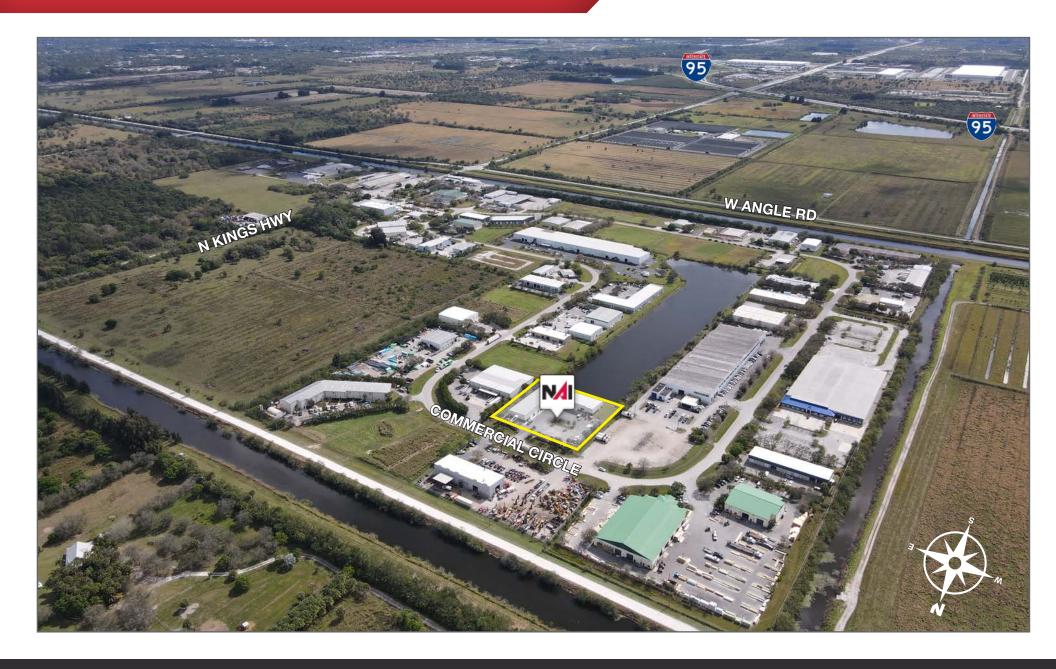

The property is located in the Kings Highway Industrial Park. Property is well maintained and secure, featuring a gated driveway and ample security lighting. Conveniently located near major highways and dense population centers, this property is ideal for serving the Treasure Coast and beyond.