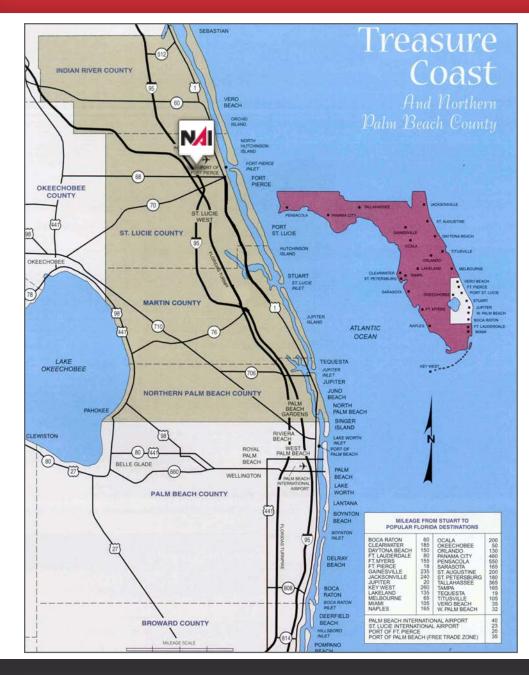

The property is located in the Kings Highway Industrial Park. Property is well maintained and secure, featuring a gated driveway and ample security lighting. Conveniently located near major highways and dense population centers, this property is ideal for serving the Treasure Coast and beyond.