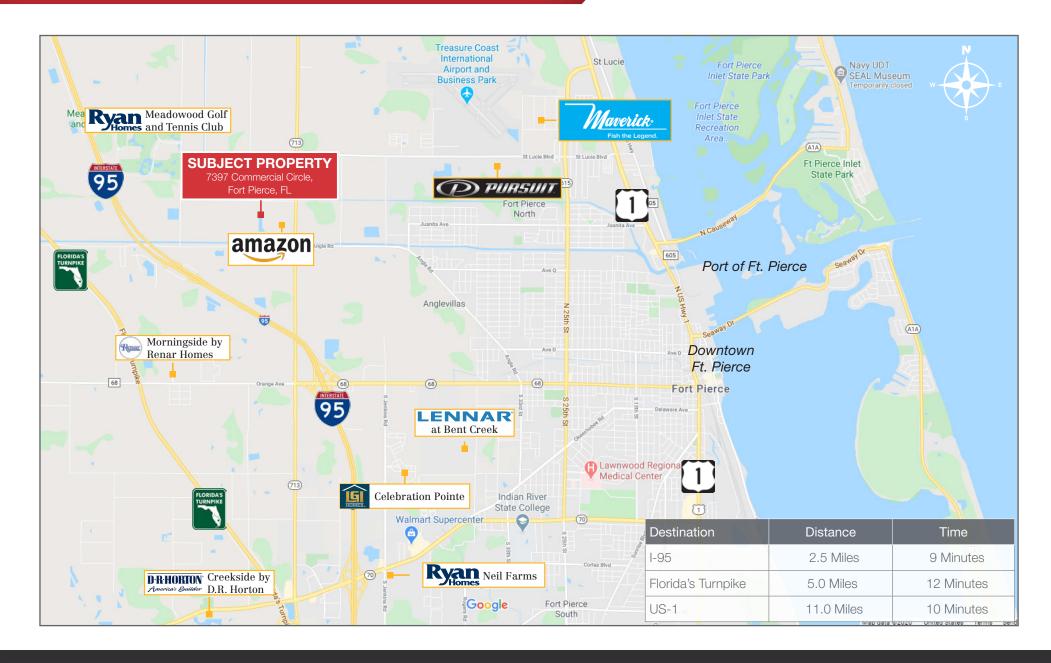

The property is located in the Kings Highway Industrial Park. Property is well maintained and secure, featuring a gated driveway and ample security lighting. Conveniently located near major highways and dense population centers, this property is ideal for serving the Treasure Coast and beyond.