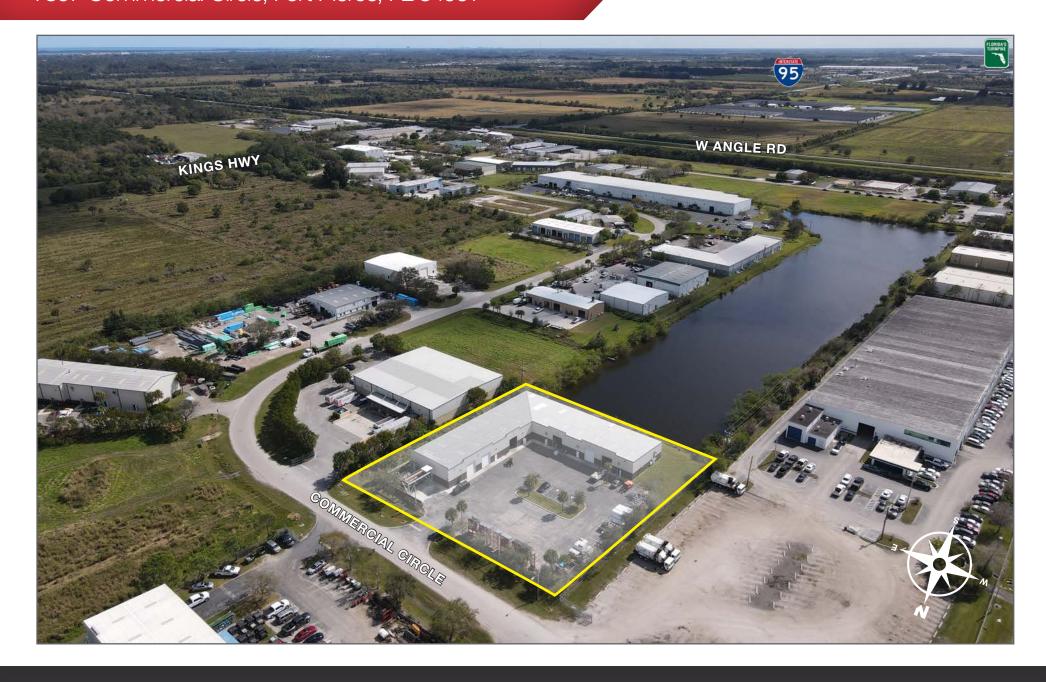

The property is located in the Kings Highway Industrial Park. Property is well maintained and secure, featuring a gated driveway and ample security lighting. Conveniently located near major highways and dense population centers, this property is ideal for serving the Treasure Coast and beyond.