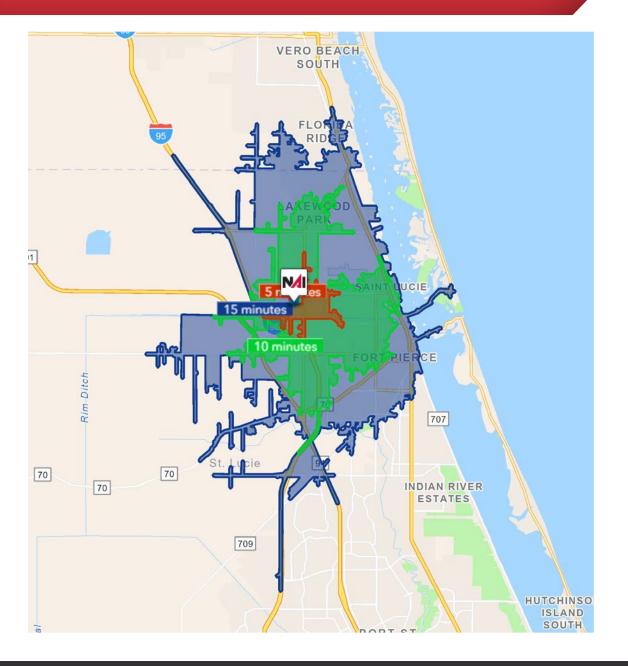

The property is located in the Kings Highway Industrial Park. Property is well maintained and secure, featuring a gated driveway and ample security lighting. Conveniently located near major highways and dense population centers, this property is ideal for serving the Treasure Coast and beyond.