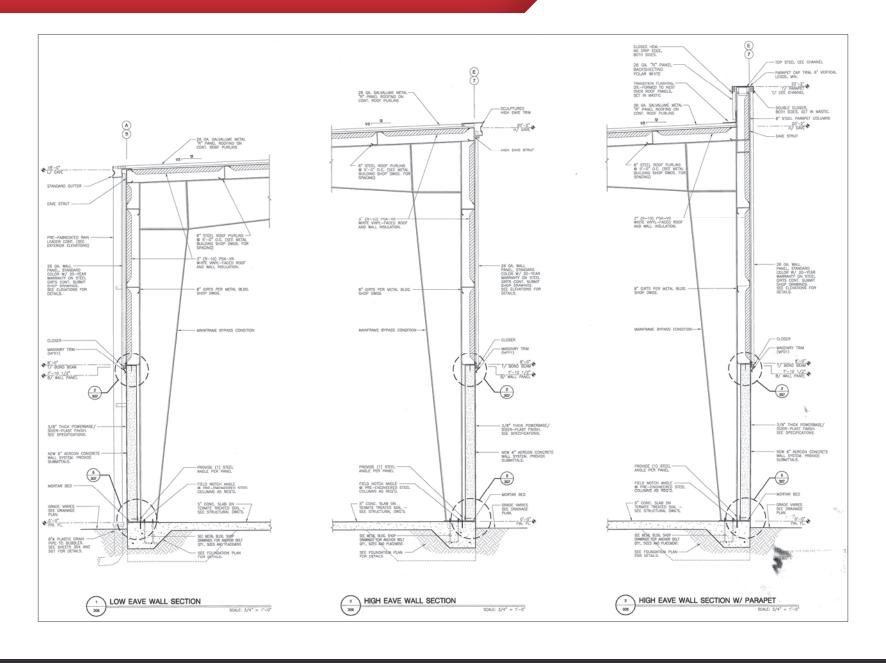

cel of land. The design of the building was originally configured for multiple tenants, but has since been converted to single-tenant use. The orientation of the building on the land is efficient and allows for laydown area and good site circulation. The Highest and Best Use of the property is continued use of the improvements by an owner/user or single tenant.

The property is located in the Kings Highway Industrial Park. Property is well maintained and secure, featuring a gated driveway and ample security lighting. Conveniently located near major highways and dense population centers, this property is ideal for serving the Treasure Coast and beyond.

A leaseback by the current owner is negotiable.

















7397 Commercial Circle, Fort Pierce, FL 34951

#### Slab and Wall Detail







7397 Commercial Circle, Fort Pierce, FL 34951

## Strong Economic Expansion 2019-Present

#### Economic Expansion by Year

| Company                                                                                                                                                                                                                                    | Industry                                                                                                                                      | Location                                                                                     | Project Scope                 | Projected<br>New Jobs    | Baseline<br>Employment       | 2022 Total               | Facility<br>Square                                       |
|----------------