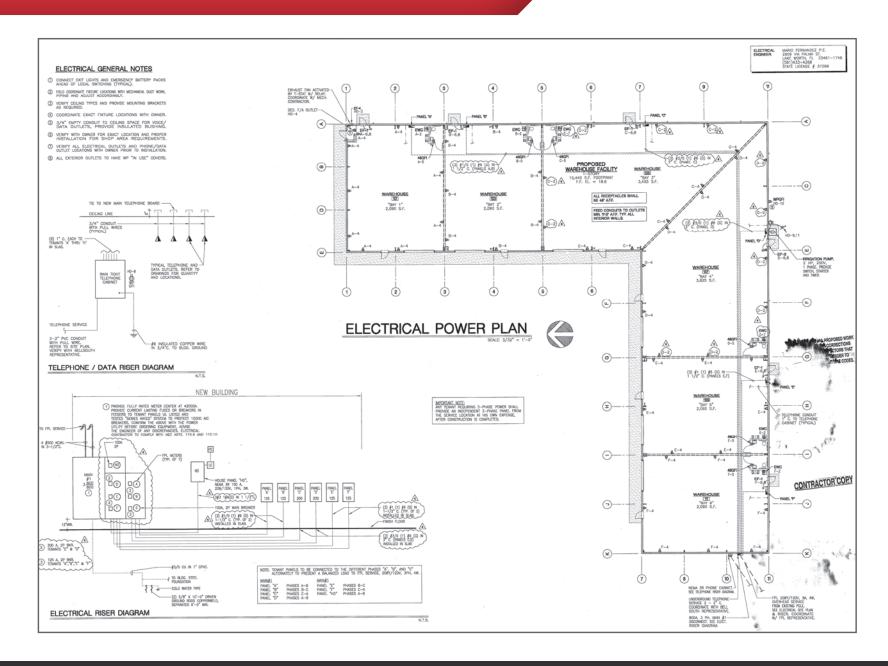

Zoning: IL, Industrial Light Building Height: 18' Eve Height

• OH Doors: (6) 12'x14' metal doors

• Year Built: 2007

• Parking: 31 spaces

• Fire Sprinklers: Yes (6" Mainline service)

• Electrical: 800 Amp 3-Phase service to the building, split into 6 individual panels and a house panel

#### Slab and Wall Detail

7397 Commercial Circle, Fort Pierce, FL 34951