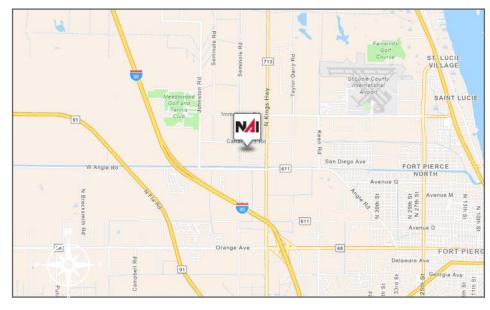

The property is located in the Kings Highway Industrial Park. Property is well maintained and secure, featuring a gated driveway and ample security lighting. Conveniently located near major highways and dense population centers, this property is ideal for serving the Treasure Coast and beyond.