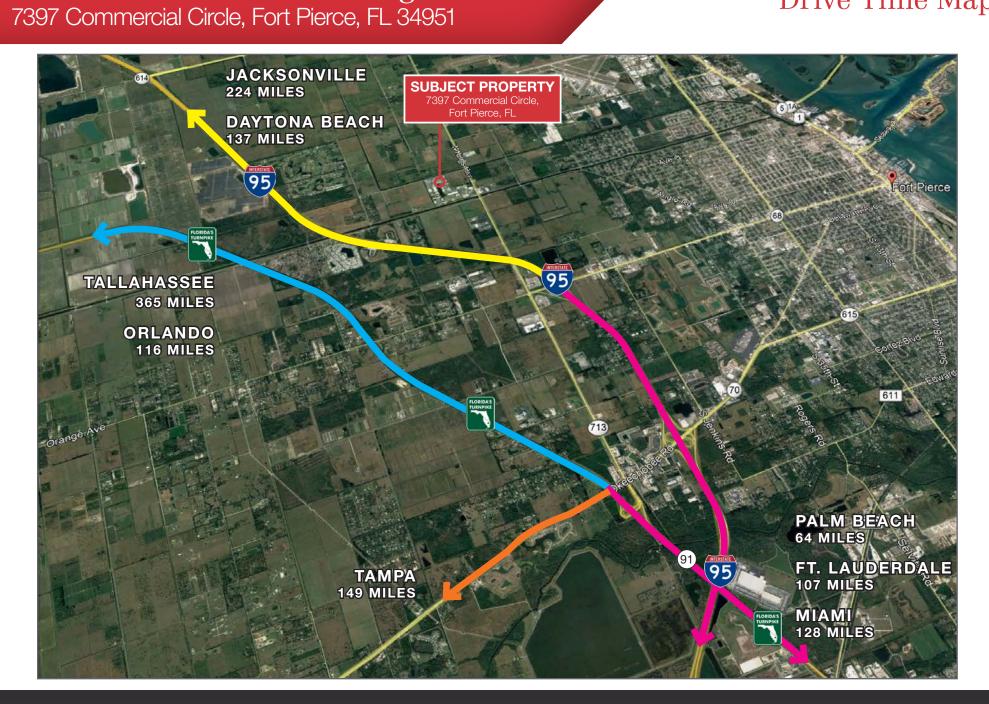

The property is located in the Kings Highway Industrial Park. Property is well maintained and secure, featuring a gated driveway and ample security lighting. Conveniently located near major highways and dense population centers, this property is ideal for serving the Treasure Coast and beyond.