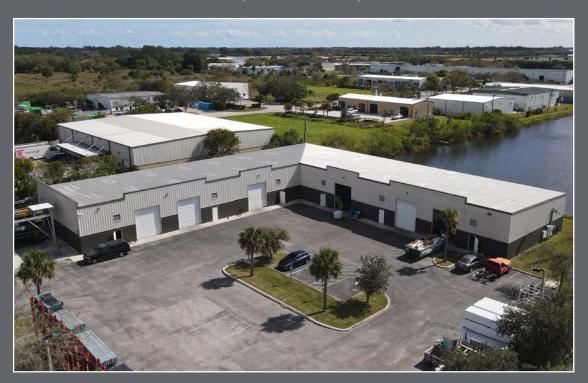

#### Property Details

Address: 7397 Commercial Circle, Fort Pierce, FL 34951

Parcel ID: 1335-802-0044-000-4Pricing: \$2,995,000 (\$190.27/SF)

• Building Size: 15,741 SF

Land Size: 1.38 Acres (60,113 SF)

• Utilities: Fort Pierce Utilities Authority

Zoning: IL, Industrial Light Building Height: 18' Eve Height

• OH Doors: (6) 12'x14' metal doors

• Year Built: 2007

• Parking: 31 spaces

• Fire Sprinklers: Yes (6" Mainline service)

• Electrical: 800 Amp 3-Phase service to the building, split into 6 individual panels and a house panel

#### Property Overview

The subject property is a 15,741 square foot flex space warehouse situated on a 1.38 acre parcel of land. The design of the building was originally configured for multiple tenants, but has since been converted to single-tenant use. The orientation of the building on the land is efficient and allows for laydown area and good site circulation. The Highest and Best Use of the property is continued use of the improvements by an owner/user or single tenant.

The property is located in the Kings Highway Industrial Park. Property is well maintained and secure, featuring a gated driveway and ample security lighting. Conveniently located near major highways and dense population centers, this property is ideal for serving the Treasure Coast and beyond.

A leaseback by the current owner is negotiable.

7397 Commercial Circle, Fort Pierce, FL 34951