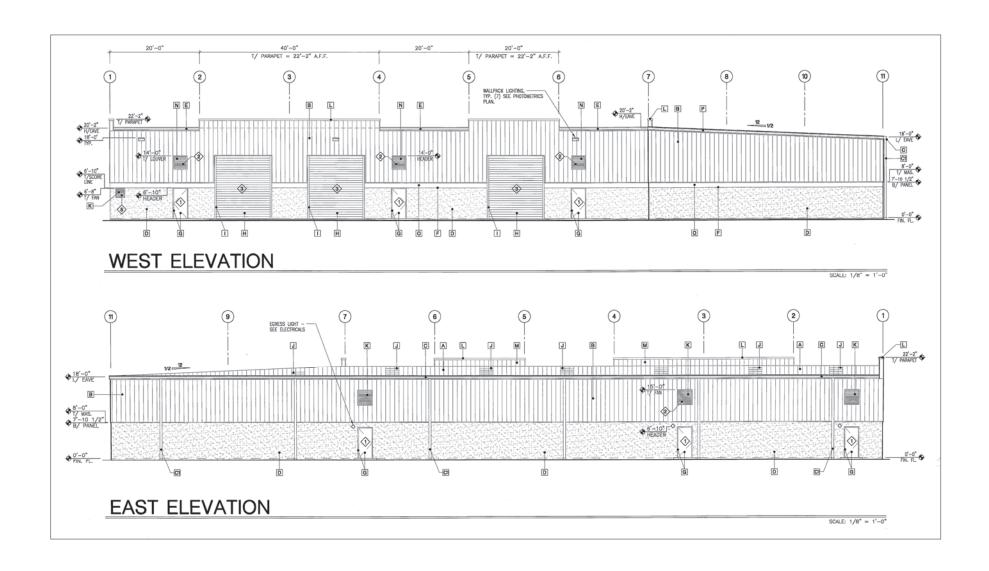

Zoning: IL, Industrial Light Building Height: 18' Eve Height

• OH Doors: (6) 12'x14' metal doors

• Year Built: 2007

• Parking: 31 spaces

• Fire Sprinklers: Yes (6" Mainline service)

• Electrical: 800 Amp 3-Phase service to the building, split into 6 individual panels and a house panel