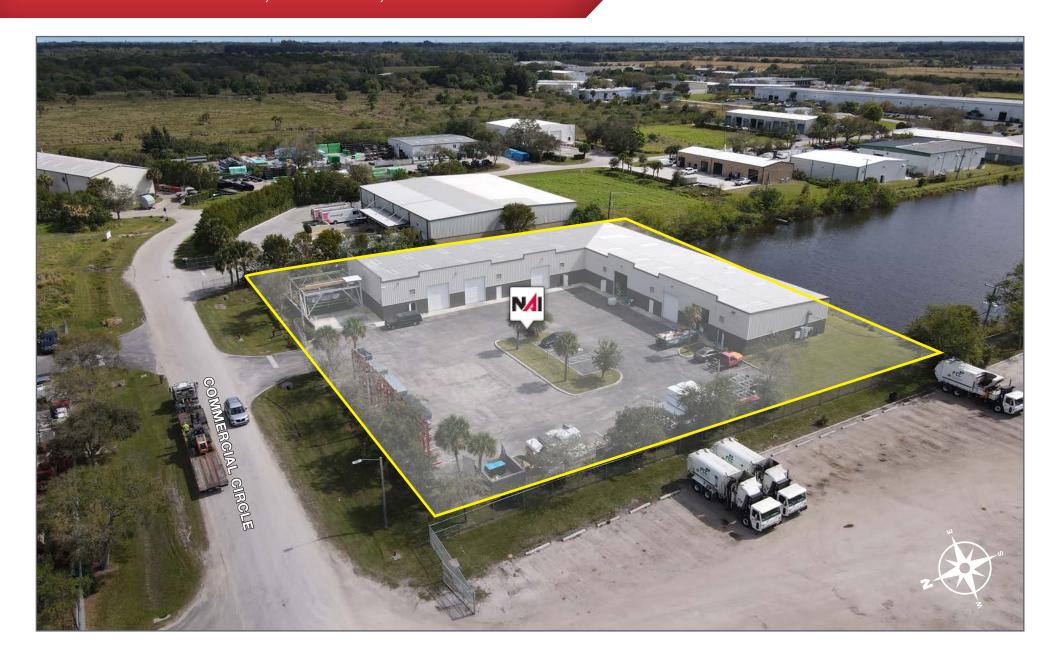

#### Property Details

Address: 7397 Commercial Circle, Fort Pierce, FL 34951

Parcel ID: 1335-802-0044-000-4Pricing: \$2,995,000 (\$190.27/SF)

• Building Size: 15,741 SF

Land Size: 1.38 Acres (60,113 SF)

• Utilities: Fort Pierce Utilities Authority

Zoning: IL, Industrial Light Building Height: 18' Eve Height

• OH Doors: (6) 12'x14' metal doors

• Year Built: 2007

• Parking: 31 spaces

• Fire Sprinklers: Yes (6" Mainline service)

• Electrical: 800 Amp 3-Phase service to the building, split into 6 individual panels and a house panel

#### Property Overview

The subject property is a 15,741 square foot flex space warehouse situated on a 1.38 acre parcel of land. The design of the building was originally configured for multiple tenants, but has since been converted to single-tenant use. The orientation of the building on the land is efficient and allows for laydown area and good site circulation. The Highest and Best Use of the property is continued use of the improvements by an owner/user or single tenant.

The property is located in the Kings Highway Industrial Park. Property is well maintained and secure, featuring a gated driveway and ample security lighting. Conveniently located near major highways and dense population centers, this property is ideal for serving the Treasure Coast and beyond.