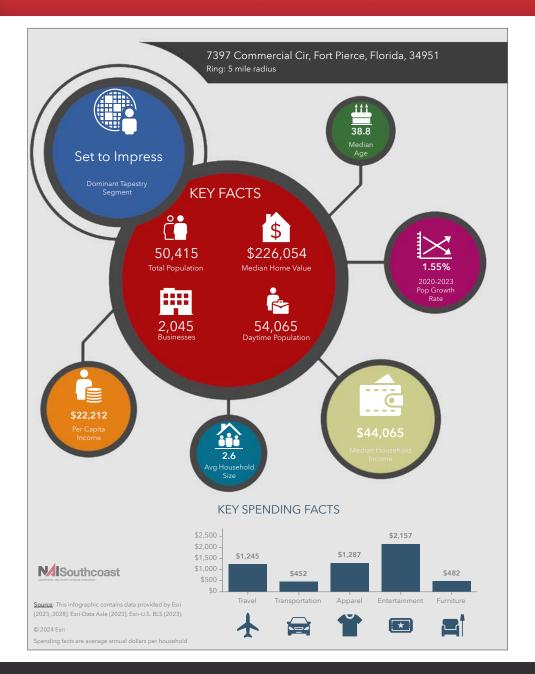

| Port St. Lucie Fort Pierce St. Lucie County | NEW<br>NEW<br>EXPANSION | 459*<br>25<br>100     | 0<br>634               | 0<br>0<br>684            | 6,000                         |

\*Projected new jobs are derived from the US Energy Information Administration Energy Consumption Survey = median square feet per worker at 1,500 \*\* New facility in 2022, jobs transferred from 2029 project. Includes full-time, part-time and per diem workers



#### Drive Time Map





7397 Commercial Circle, Fort Pierce, FL 34951

#### 2023 Demographics



# Population 1 Mile 170 3 Mile: 8,360 5 Mile: 50,415 Average Household Income 1 Mile \$73,246 3 Mile: \$73,808 5 Mile: \$60,754 Median Age

42.7

41.6

38.8



• 1 Mile

• 3 Mile:

• 5 Mile:

#### **Drive Time**



| 3 Minutes                                            | 5 Minutes                                            | 10 Minutes                                           |
|------------------------------------------------------|------------------------------------------------------|------------------------------------------------------|
| 237<br>2010 Population                               | <b>24,749</b> 2010 Population                        | 63,679<br>2010 Population                            |
| 256<br>2023 Population                               | <b>28,081</b> 2023 Popula