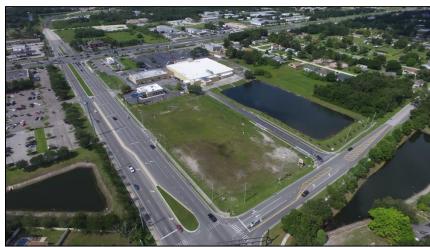

#### **EXECUTIVE SUMMARY**

LOCATION: NW/Q of US Highway 192 and Narcoossee Road

St. Cloud, Osceola County, Florida

**DESCRIPTION:** Site consists of 4 outparcels in a Winn-Dixie anchored shopping

center. Three outparcels fronting Narcoossee Road at signalized intersection and one outparcel fronting US Highway 192. All

outparcels have cross access with Winn-Dixie shopping center.

Nearby retailers include Winn-Dixie, Publix, Heartland Dental, Taco Bell, AutoZone, 7-Eleven, Walgreen's, Suntrust, Pizza Hut and Great

Clips.

**COMMENTS:** Outstanding location for Gasoline/Convenience Store, Restaurant,

Tire Store, Coffee Shop, Retail strip center, Day Care,

Medical/Emergency Care or Charter School.

LOT 4