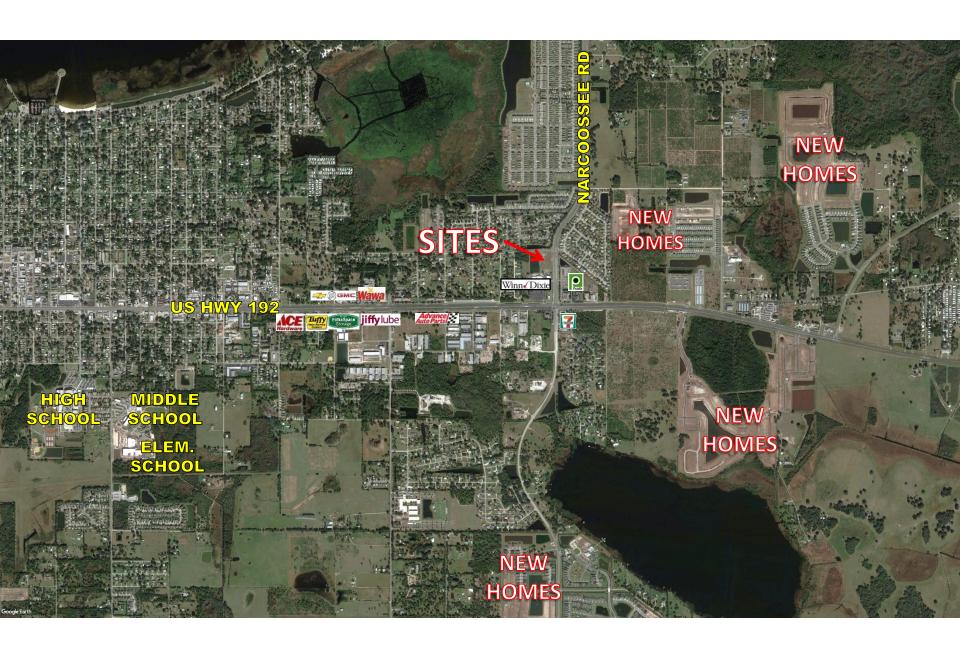

#### **EXECUTIVE SUMMARY**

LOCATION: NW/Q of US Highway 192 and Narcoossee Road

St. Cloud, Osceola County, Florida

**DESCRIPTION:** Site consists of 4 outparcels in a Winn-Dixie anchored shopping

center. Three outparcels fronting Narcoossee Road at signalized intersection and one outparcel fronting US Highway 192. All

outparcels have cross access with Winn-Dixie shopping center.

Nearby retailers include Winn-Dixie, Publix, Heartland Dental, Taco Bell, AutoZone, 7-Eleven, Walgreen's, Suntrust, Pizza Hut and Great

Clips.