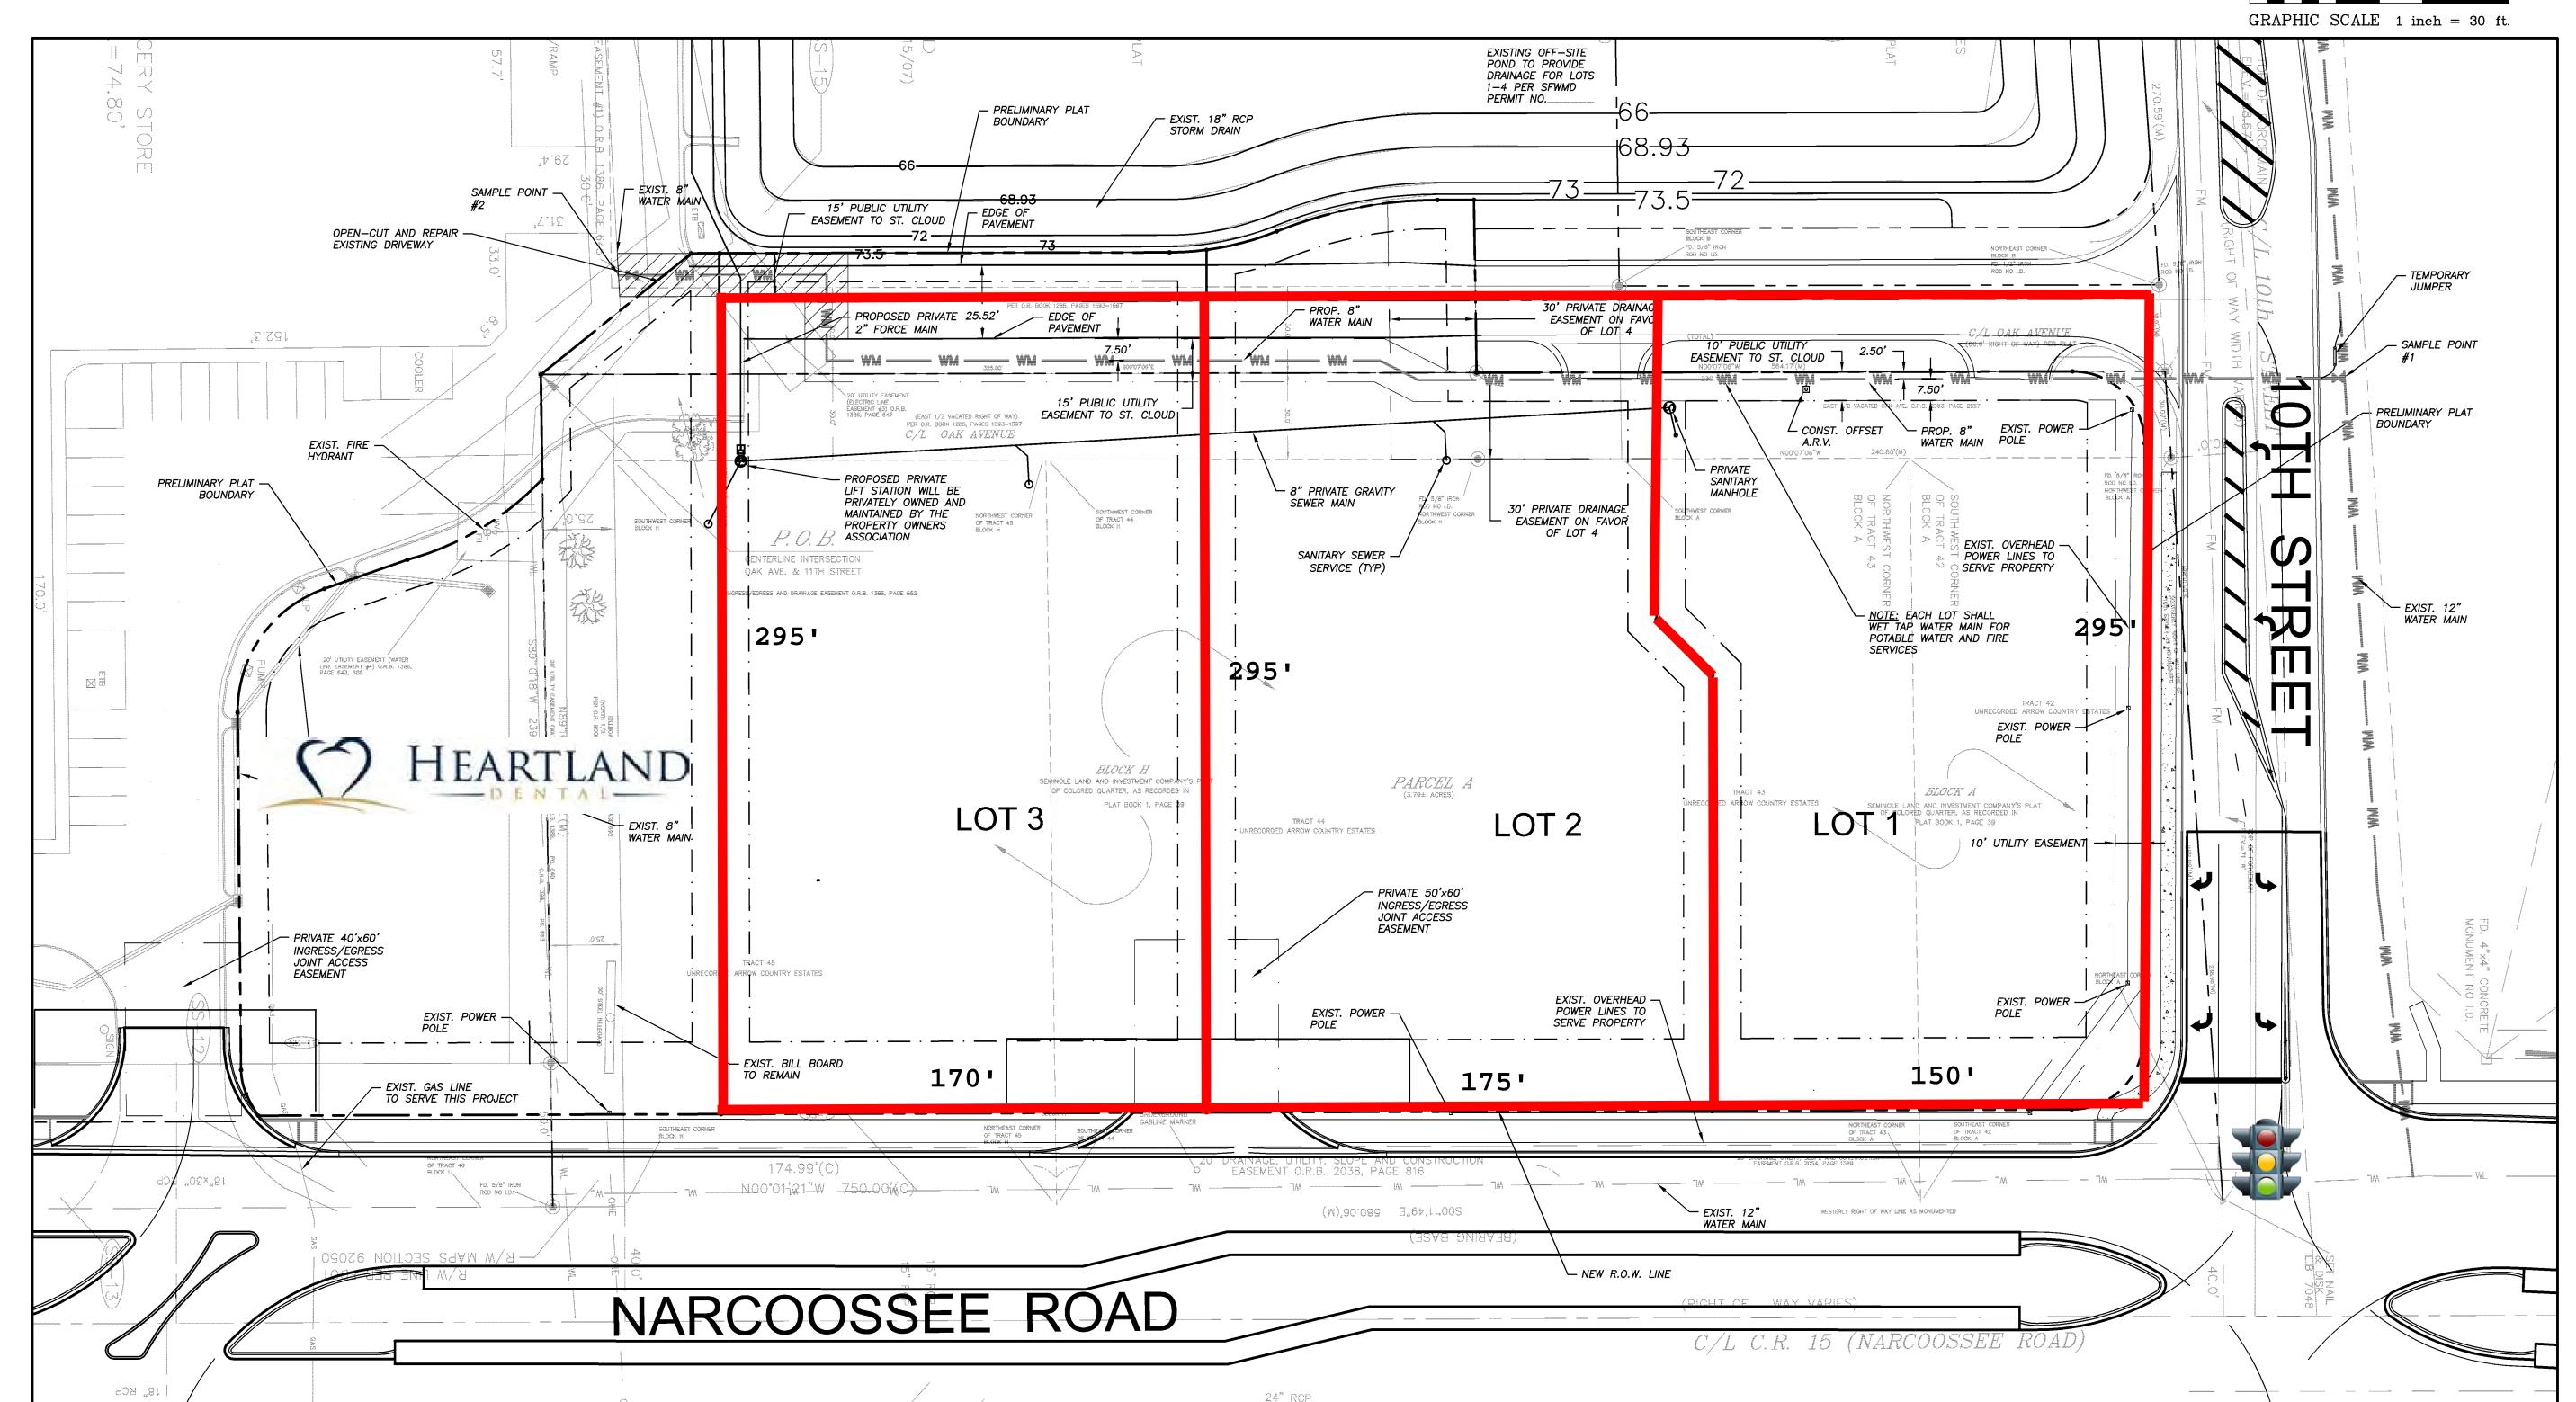

#### **EXECUTIVE SUMMARY**

LOCATION: NW/Q of US Highway 192 and Narcoossee Road

St. Cloud, Osceola County, Florida

**DESCRIPTION:** Site consists of 4 outparcels in a Winn-Dixie anchored shopping

center. Three outparcels fronting Narcoossee Road at signalized intersection and one outparcel fronting US Highway 192. All

**PRICE:** 

|       | 0.75       | 64156 55165  | 15465 55165     |  |
|-------|------------|--------------|-----------------|--|
|       | SIZE       | SALES PRICE  | LEASE PRICE     |  |
| Lot 1 | 1± Acres   | Tommy's      | Car Wash        |  |
| Lot 2 | 1± Acres   | Not for sale | \$80,000 YR/NNN |  |
| Lot 3 | 1± Acres   | Mavis Tire   | Coming Soon!    |  |
| Lot 4 | .91± Acres | \$700,000    | \$45,000 YR/NNN |  |

**COMMENTS:** Outstanding location for Gasoline/Convenience Store, Restaurant,

Tire Store, Coffee Shop, Retail strip center, Day Care,

Medical/Emergency Care or Charter School.

LOT 4