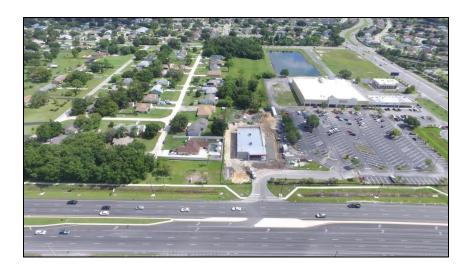

#### **EXECUTIVE SUMMARY**

LOCATION: NW/Q of US Highway 192 and Narcoossee Road

St. Cloud, Osceola County, Florida

**DESCRIPTION:** Site consists of 4 outparcels in a Winn-Dixie anchored shopping

center. Three outparcels fronting Narcoossee Road at signalized intersection and one outparcel fronting US Highway 192. All

outparcels have cross access with Winn-Dixie shopping center.

Nearby retailers include Winn-Dixie, Publix, Heartland Dental, Taco Bell, AutoZone, 7-Eleven, Walgreen's, Suntrust, Pizza Hut and Great

Clips.

**COMMENTS:** Outstanding location for Gasoline/Convenience Store, Restaurant,

Tire Store, Coffee Shop, Retail strip center, Day Care,

Medical/Emergency Care or Charter School.

LOT 4