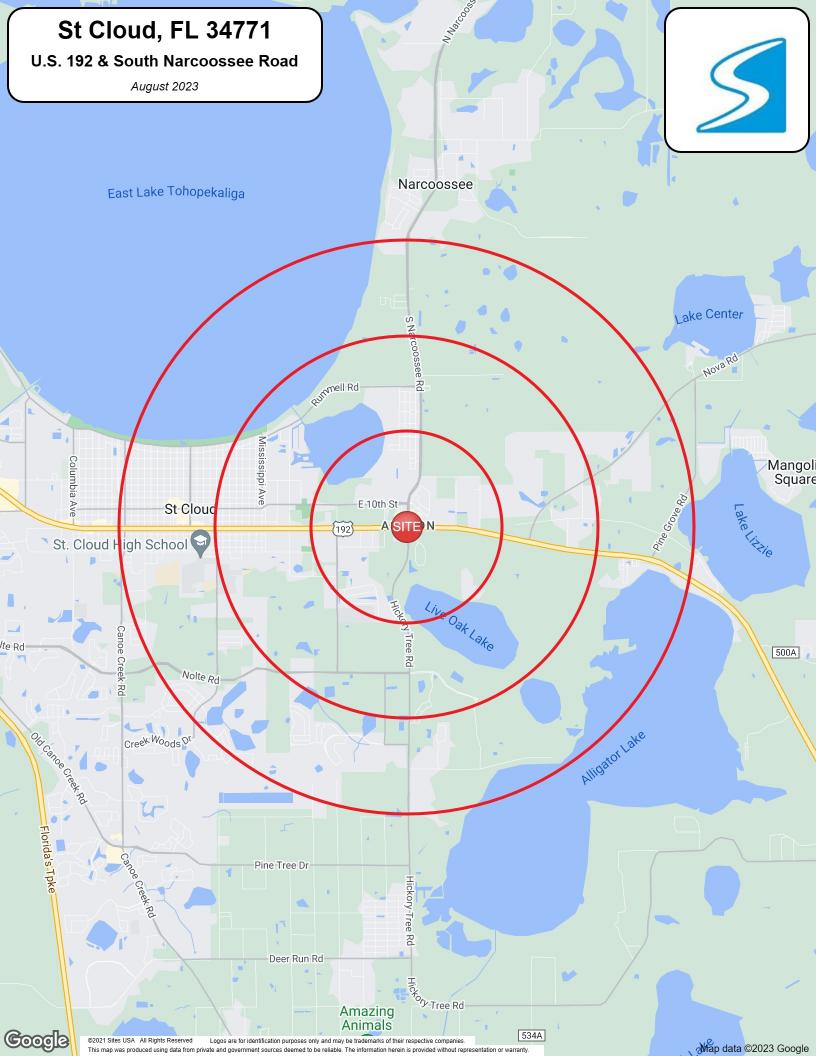

#### **EXECUTIVE SUMMARY**

LOCATION: NW/Q of US Highway 192 and Narcoossee Road

St. Cloud, Osceola County, Florida

**DESCRIPTION:** Site consists of 4 outparcels in a Winn-Dixie anchored shopping

center. Three outparcels fronting Narcoossee Road at signalized intersection and one outparcel fronting US Highway 192. All

**2023 TRAFFIC COUNTS:** AADT per Osceola County Traffic Engineering

US Highway 192 46,672

Narcoossee Road 36,581

2023 ESTIMATED

**DEMOGRAPHICS:** <u>1 Mile</u> <u>3 Miles</u> <u>5 Miles</u>

4,714 82,485 **Population** 28,606 \$80,307 \$71,051 \$72,632 Median HH Income \$77,901 \$71,927 \$74,344 Average HH Income 18,546 **Employees** 1,482 7,198