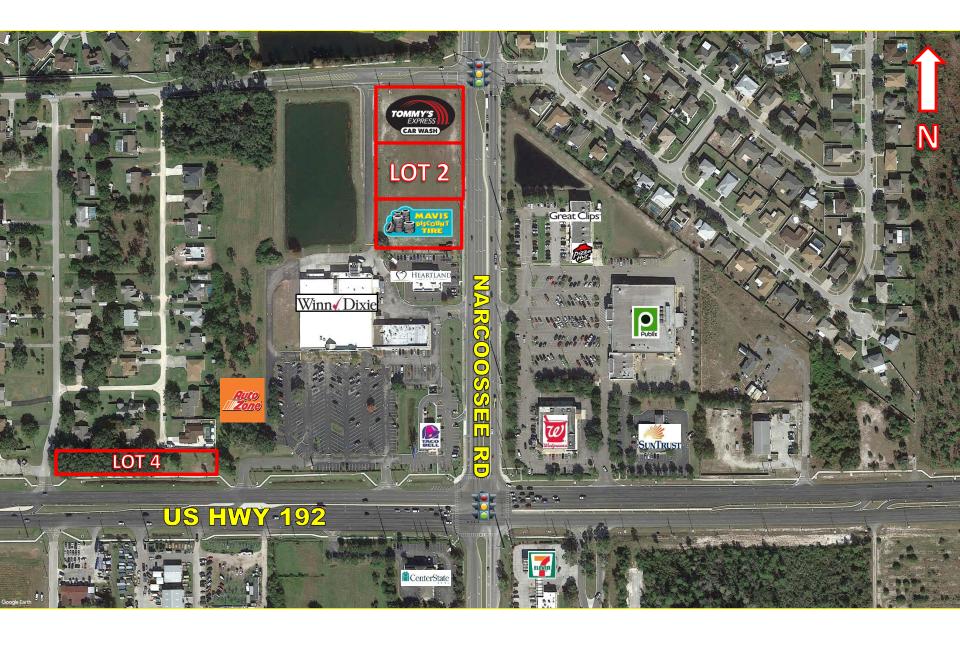

#### **EXECUTIVE SUMMARY**

LOCATION: NW/Q of US Highway 192 and Narcoossee Road

St. Cloud, Osceola County, Florida

**DESCRIPTION:** Site consists of 4 outparcels in a Winn-Dixie anchored shopping

center. Three outparcels fronting Narcoossee Road at signalized intersection and one outparcel fronting US Highway 192. All

outparcels have cross access with Winn-Dixie shopping center.

Nearby retailers include Winn-Dixie, Publix, Heartland Dental, Taco Bell, AutoZone, 7-Eleven, Walgreen's, Suntrust, Pizza Hut and Great

Clips.

**PRICE:** 

|       | 0.75       | 64156 55165  | 15465 55165     |  |
|-------|------------|--------------|-----------------|--|
|       | SIZE       | SALES PRICE  | LEASE PRICE     |  |
| Lot 1 | 1± Acres   | Tommy's      | Car Wash        |  |
| Lot 2 | 1± Acres   | Not for sale | \$80,000 YR/NNN |  |
| Lot 3 | 1± Acres   | Mavis Tire   | Coming Soon!    |  |
| Lot 4 | .91± Acres | \$700,000    | \$45,000 YR/NNN |  |