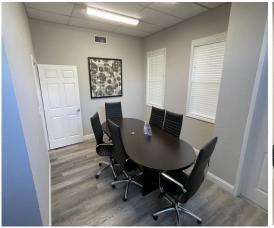

#### **Property Details**

- 10,146 SF (2) story office building built in 1986, renovated in 2018-19
- .54 Acre of land with 30+ on site parking and access to an additional 55 paid parking spaces beside the property (up to a 8.3/1000 ratio)
- Tenant pays its own utilities, internal bathrooms, new HVAC units installed, flexible layouts, and building signage, owner may amortize improvements for a long term credit tenant.
- Visible and direct access from 408, easy access from Orange Ave, direct access from I-4 (Anderson Rd exit), and located behind the Dr.
   Philips Performing Arts (Corner of Anderson and Delaney Ave)

Suite 408-410: 2,367 SF for \$6,000 a month (1st Floor)

Suite 508-510: 2,150 SF for \$5,000 a month (2nd Floor)

**5 Year Minimum Term Only** 