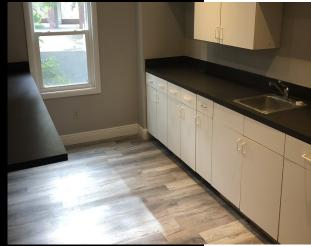

#### **Property Details**

- 10,146 SF (2) story office building built in 1986, renovated in 2018-19
- .54 Acre of land with 30+ on site parking and access to an additional 55 paid parking spaces beside the property (up to a 8.3/1000 ratio)
- Tenant pays its own utilities, internal bathrooms, new HVAC units installed, flexible layouts, and building signage, owner may amortize improvements for a long term credit tenant.
- Visible and direct access from 408, easy access from Orange Ave, direct access from I-4 (Anderson Rd exit), and located behind the Dr.
   Philips Performing Arts (Corner of Anderson and Delaney Ave)