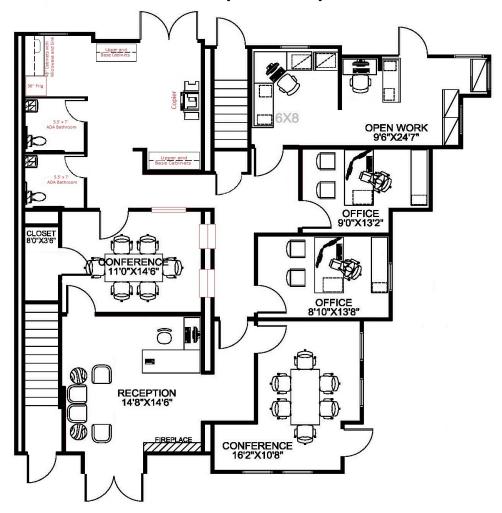

#### **Property Details**

- 10,146 SF (2) story office building built in 1986, renovated in 2018-19
- .54 Acre of land with 30+ on site parking and access to an additional 55 paid parking spaces beside the property (up to a 8.3/1000 ratio)
- Tenant pays its own utilities, internal bathrooms, new HVAC units installed, flexible layouts, and building signage, owner may amortize improvements for a long term credit tenant.
- Visible and direct access from 408, easy access from Orange Ave, direct access from I-4 (Anderson Rd exit), and located behind the Dr.
   Philips Performing Arts (Corner of Anderson and Delaney Ave)

Suite 408-410: 2,367 SF for \$6,000 a month (1st Floor)

Suite 508-510: 2,150 SF for \$5,000 a month (2nd Floor)

**5 Year Minimum Term Only** 