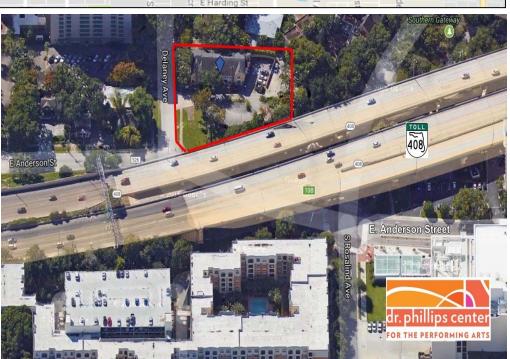

#### **Property Details**

- 10,146 SF (2) story office building built in 1986, renovated in 2018-19
- .54 Acre of land with 30+ on site parking and access to an additional 55 paid parking spaces beside the property (up to a 8.3/1000 ratio)
- Tenant pays its own utilities, internal bathrooms, new HVAC units installed, flexible layouts, and building signage, owner may amortize improvements for a long term credit tenant.
- Visible and direct access from 408, easy access from Orange Ave, direct access from I-4 (Anderson Rd exit), and located behind the Dr.
   Philips Performing Arts (Corner of Anderson and Delaney Ave)