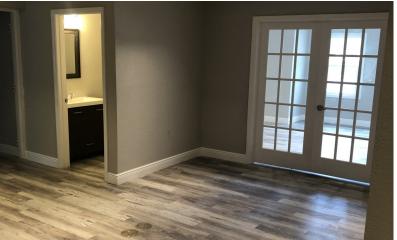

#### **Property Details**

- 10,146 SF (2) story office building built in 1986, renovated in 2018-19
- .54 Acre of land with 30+ on site parking and access to an additional 55 paid parking spaces beside the property (up to a 8.3/1000 ratio)
- Tenant pays its own utilities, internal bathrooms, new HVAC units installed, flexible layouts, and building signage, owner may amortize improvements for a long term credit tenant.
- Visible and direct access from 408, easy access from Orange Ave, direct access from I-4 (Anderson Rd exit), and located behind the Dr.
   Philips Performing Arts (Corner of Anderson and Delaney Ave)