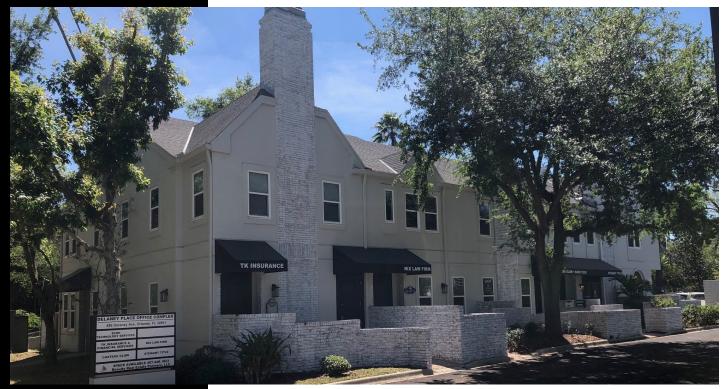

## **496 DELANEY AVE**

**ORLANDO, FL 32801** 

#### **DOWNTOWN OFFICE SPACE WITH AMPLE PARKING**

#### **Property Details**

- 10,146 SF (2) story office building built in 1986, renovated in 2018-19
- .54 Acre of land with 30+ on site parking and access to an additional 55 paid parking spaces beside the property (up to a 8.3/1000 ratio)
- Tenant pays its own utilities, internal bathrooms, new HVAC units installed, flexible layouts, and building signage, owner may amortize improvements for a long term credit tenant.
- Visible and direct access from 408, easy access from Orange Ave, direct access from I-4 (Anderson Rd exit), and located behind the Dr.
   Philips Performing Arts (Corner of Anderson and Delaney Ave)