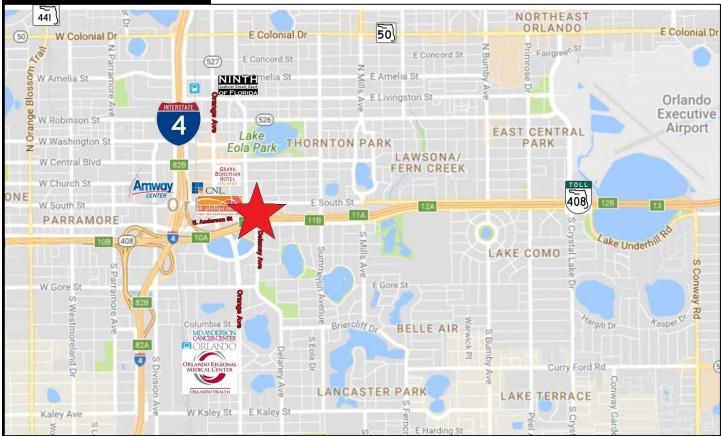

#### **Property Details**

- 10,146 SF (2) story office building built in 1986, renovated in 2018-19
- .54 Acre of land with 30+ on site parking and access to an additional 55 paid parking spaces beside the property (up to a 8.3/1000 ratio)
- Tenant pays its own utilities, internal bathrooms, new HVAC units installed, flexible layouts, and building signage, owner may amortize improvements for a long term credit tenant.
- Visible and direct access from 408, easy access from Orange Ave, direct access from I-4 (Anderson Rd exit), and located behind the Dr.
   Philips Performing Arts (Corner of Anderson and Delaney Ave)