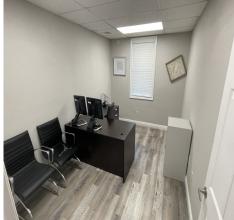

#### **Property Details**

- 10,146 SF (2) story office building built in 1986, renovated in 2018-19
- .54 Acre of land with 30+ on site parking and access to an additional 55 paid parking spaces beside the property (up to a 8.3/1000 ratio)
- Tenant pays its own utilities, internal bathrooms, new HVAC units installed, flexible layouts, and building signage, owner may amortize improvements for a long term credit tenant.
- Visible and direct access from 408, easy access from Orange Ave, direct access from I-4 (Anderson Rd exit), and located behind the Dr.
   Philips Performing Arts (Corner of Anderson and Delaney Ave)

Suite 408-410: 2,367 SF for \$6,000 a month (1st Floor)

Suite 508-510: 2,150 SF for \$5,000 a month (2nd Floor)

**5 Year Minimum Term Only** 