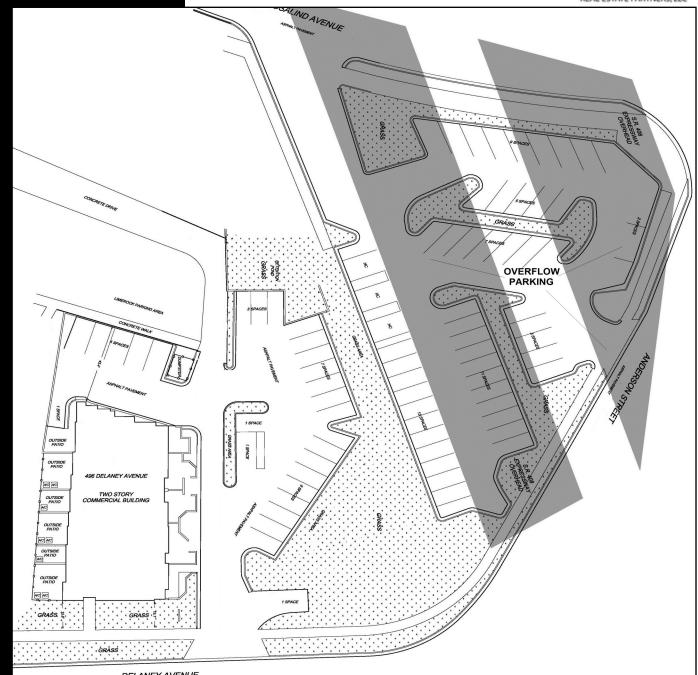

#### **Property Details**

- 10,146 SF (2) story office building built in 1986, renovated in 2018-19
- .54 Acre of land with 30+ on site parking and access to an additional 55 paid parking spaces beside the property (up to a 8.3/1000 ratio)
- Tenant pays its own utilities, internal bathrooms, new HVAC units installed, flexible layouts, and building signage, owner may amortize improvements for a long term credit tenant.
- Visible and direct access from 408, easy access from Orange Ave, direct access from I-4 (Anderson Rd exit), and located behind the Dr.
   Philips Performing Arts (Corner of Anderson and Delaney Ave)