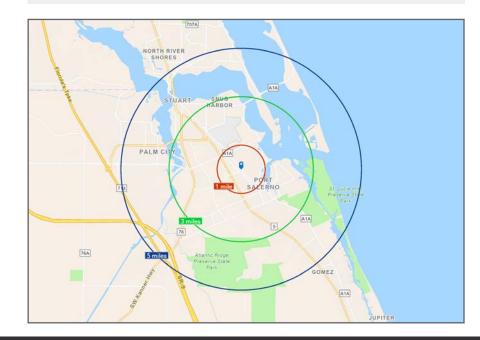

# Country Club Plaza 3850 SE Dixie Highway, Stuart, FL 34997

3850 SE Dixie Hwy, Stuart, Florida, 34997 Ring: 5 mile radius 55.8 Silver & Gold KEY FACTS \$ 89,649 \$373,296 6,119 102,227 **KEY SPENDING FACTS** \$2,034 **N** Southcoast Source: Esri, Esri-Data Axle, Esri-U.S. BLS. Esri forecasts for

#### **Population**

1 Mile 6,5603 Mile: 50,2185 Mile: 89,451

#### Average Household Income

1 Mile \$81,1983 Mile: \$88,0475 Mile: \$103,410

#### Median Age

1 Mile 36.23 Mile: 50.65 Mile: 55.8

Spending facts are average annual dollars per household