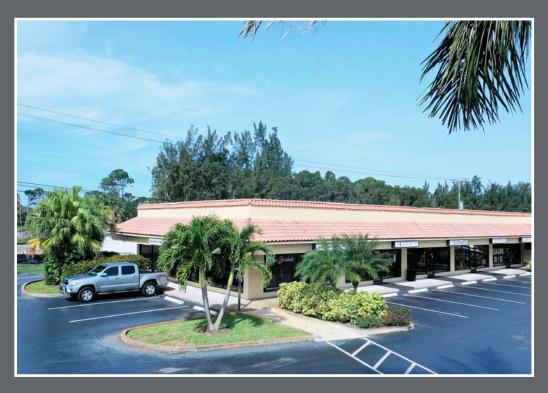

## Country Club Plaza

3850 SE Dixie Highway, Stuart, FL 34997

## Property Details

Address: 3850 SE Dixie Highway, Stuart, FL 34997

Available Spaces: Suite 3864 - 950 SF (\$22.00/SF Modified Gross)

Suite 3814 - 950 SF (\$20.00/SF Modified Gross)

Property Use: Retail, Restaurant, Office

## Property Overview

- Excellent local demographics
- Heavily trafficked produce market on-site
- · Close proximity to several affluent country club communities
- Unbeatable visibility to SE Dixie Highway
- Average Household income in 5 miles is \$103,410