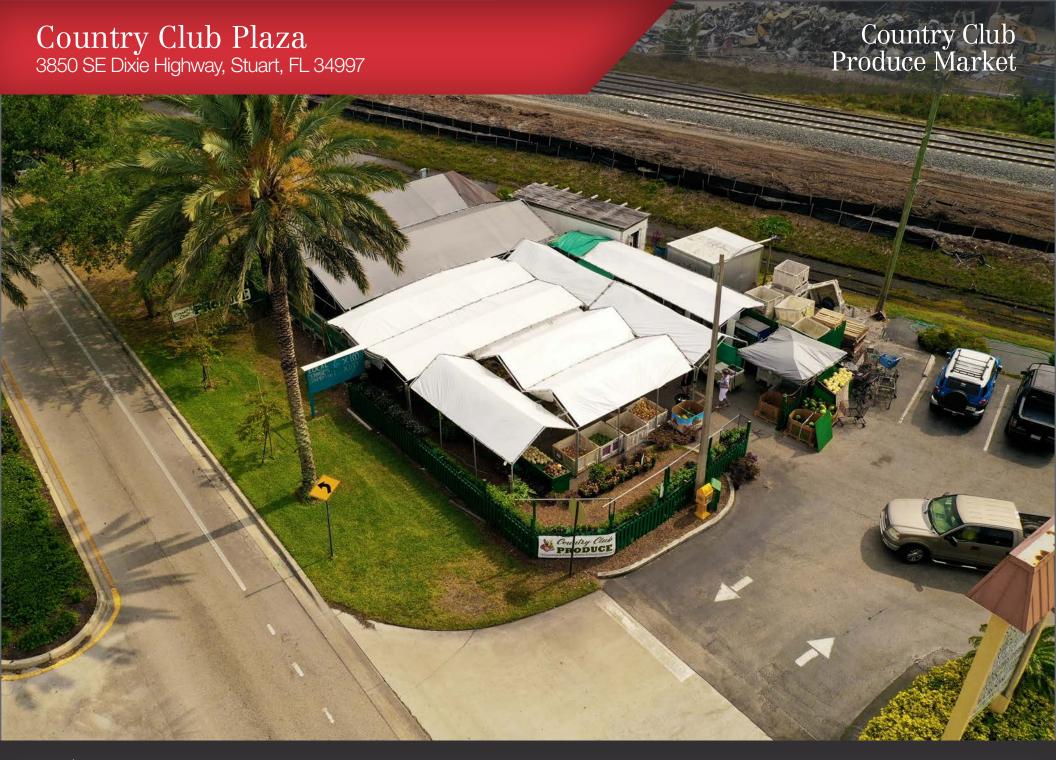

## Country Club Plaza

3850 SE Dixie Highway, Stuart, FL 34997

## Property Overview

- Excellent local demographics
- Heavily trafficked produce market on-site
- · Close proximity to several affluent country club communities
- Unbeatable visibility to SE Dixie Highway
- Average Household income in 5 miles is \$103,410