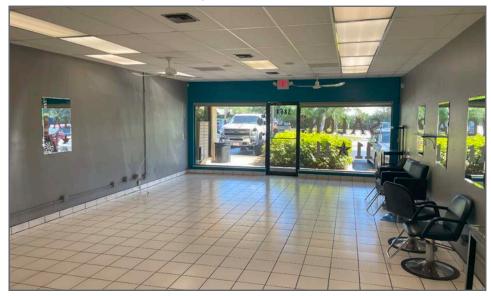

## Property Details

Address: 3850 SE Dixie Highway, Stuart, FL 34997

Available Spaces: Suite 3864 - 950 SF (\$22.00/SF Modified Gross)

Suite 3814 - 950 SF (\$20.00/SF Modified Gross)

Property Use: Retail, Restaurant, Office

**Suite 3864** 

**Suite 3814** 

Suite 3864 - Salon/Retail Space

Suite 3814 - 4 Offices