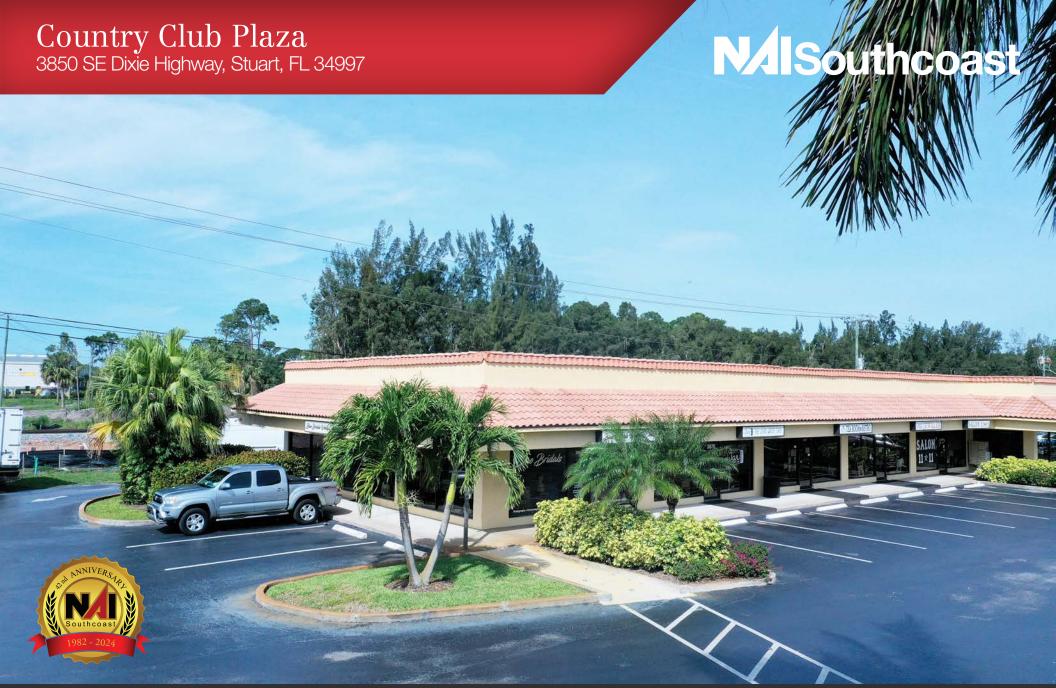

## Country Club Plaza

3850 SE Dixie Highway, Stuart, FL 34997

## Property Details

Address: 3850 SE Dixie Highway, Stuart, FL 34997

Available Spaces: Suite 3864 - 950 SF (\$22.00/SF Modified Gross)

Suite 3814 - 950 SF (\$20.00/SF Modified Gross)

Property Use: Retail, Restaurant, Office