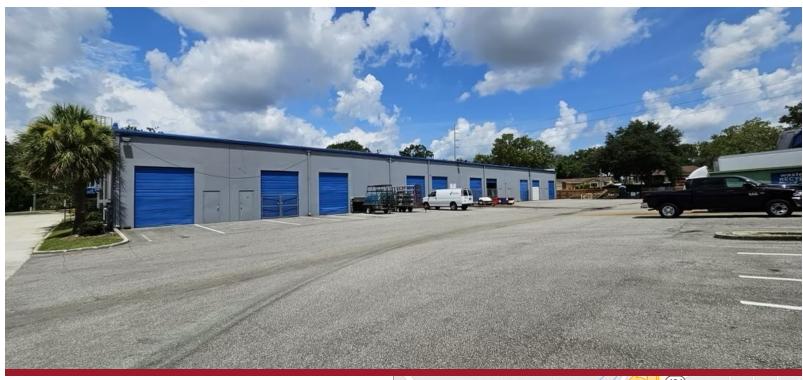

309 ALTAMONTE COMMERCE BLVD | ALTAMONTE SPRINGS, FL 32714

FOR LEASE

## LISTING DATA

Available SF: 1,000 SF Clear Height: 16.3'

Doors: One Grade Level door

Comments: This property offers small-bay users grade-level loading, with modern clear height and

professional ownership.