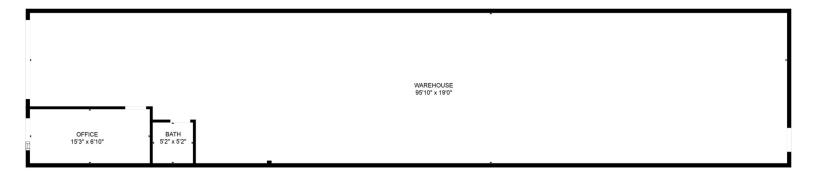

### **AVAILABLE SPACES**

| SUITE | TENANT    | SIZE (SF) | LEASE TYPE | LEASE RATE        | DESCRIPTION                             |
|-------|-----------|-----------|------------|-------------------|-----------------------------------------|
| 1312  | Available | 2,000 SF  | NNN        | \$3,385 per month | 133 SF office with one dock high door   |
| 1318  | Available | 2,000 SF  | NNN        | \$3,385 per month | 200 SF office with one grade level door |

# **SUITE 1312**

## **SUITE 1318**

rgriffith@lee-associates.com

**BROCK HOLSTON** 

321.281.8505 bholston@lee-associates.com CHRISTOPHER "CJ" GRIFFITH

321.281.8508 cgriffith@lee-associates.com

FOR LEASE

RYAN GRIFFITH

321.281.8512