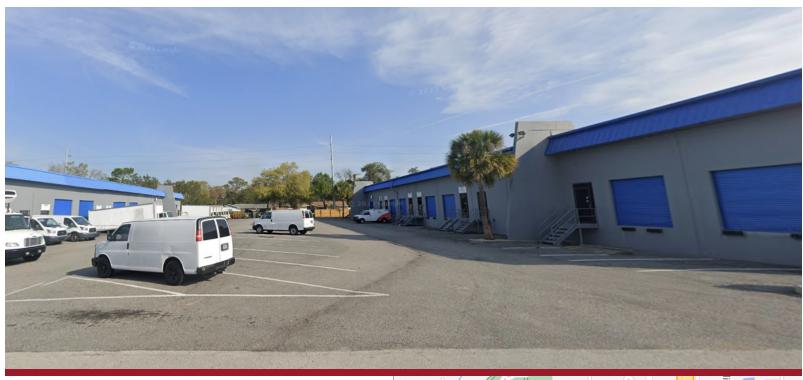

FOR LEASE

#### LISTING DATA

Available SF: Two (2) 2,000 SF Spaces

Clear Height: 18.9'

**Doors:** One Grade Level Door in each

space

**Comments:** This property offers small-bay users a selection of loading types between dock-high & grade level along with modern clear height and professional ownership.