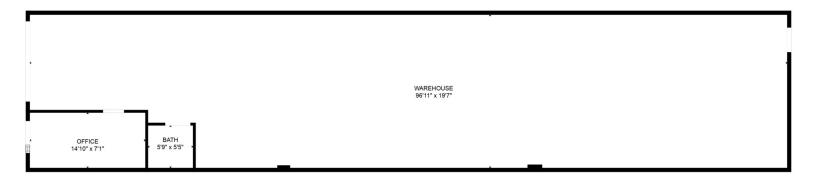

#### LISTING DATA

Available SF: Two (2) 2,000 SF Spaces

Clear Height: 18.9'

**Doors:** One Grade Level Door in each

space

**Comments:** This property offers small-bay users a selection of loading types between dock-high & grade level along with modern clear height and professional ownership.

#### **LEASE INFORMATION**

Lease Type: NNN Lease Term: Negotiable 2,000 SF Lease Rate: \$3,385.00 per month **Total Space:** 

### **AVAILABLE SPACES**

| SUITE | TENANT    | SIZE (SF) | LEASE TYPE | LEASE RATE        | DESCRIPTION                             |
|-------|-----------|-----------|------------|-------------------|-----------------------------------------|
| 1312  | Available | 2,000 SF  | NNN        | \$3,385 per month | 133 SF office with one dock high door   |
| 1318  | Available | 2,000 SF  | NNN        | \$3,385 per month | 200 SF office with one grade level door |

# **SUITE 1312**

## **SUITE 1318**

rgriffith@lee-associates.com

**BROCK HOLSTON** 

321.281.8505 bholston@lee-associates.com CHRISTOPHER "CJ" GRIFFITH

321.281.8508 cgriffith@lee-associates.com

FOR LEASE

RYAN GRIFFITH

321.281.8512