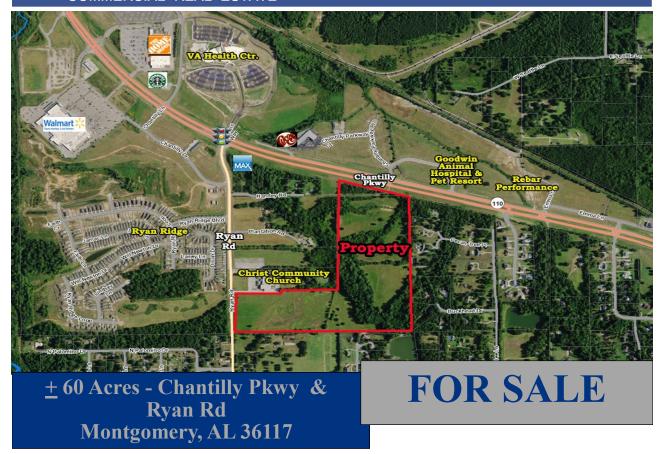

## COMMERCIAL REAL ESTATE

• Listed Price: Contact Agent

• Land Size:  $\pm$  60 Acres (will divide)

• Zoning: AGR-1

• Best Use: Multi-Use Development

Visibility: Excellent Listing Type: Exclusive

Excellent development property located in Montgomery County. This property adjoins the City of Montgomery and the Town of Pike Road so it can be developed in either municipality. This is the center of retail growth in Montgomery and Pike Road! Close to <u>ALL</u> major retail, banks, restaurants, hotels, etc. Contact Lee Meriwether, CCIM, for more information at (334) 271-2475.