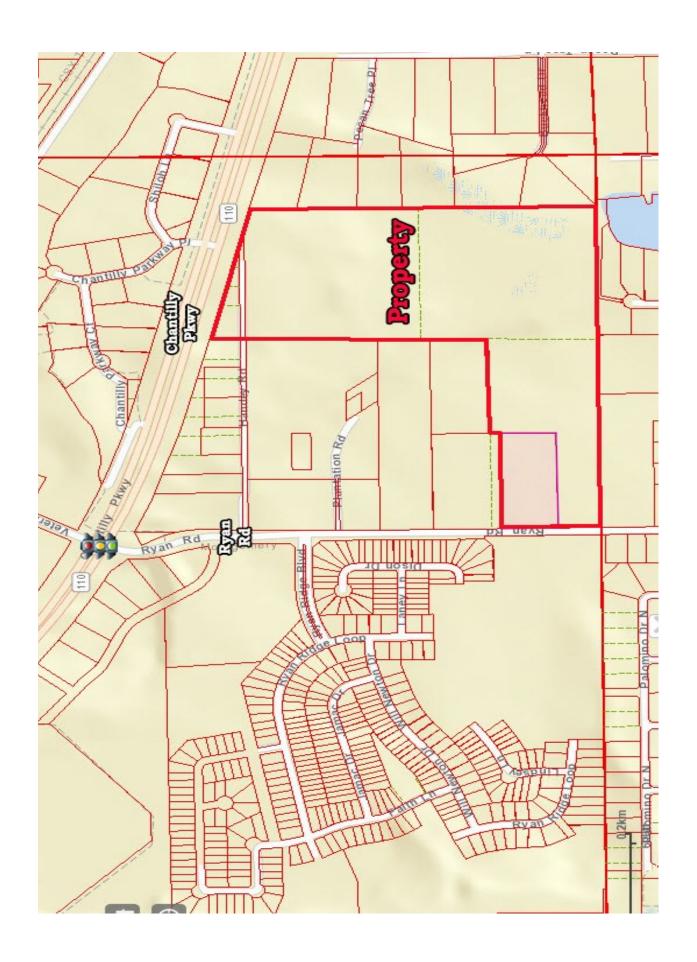

## COMMERCIAL REAL ESTATE

• Listed Price: Contact Agent

• Land Size:  $\pm$  60 Acres (will divide)

• Zoning: AGR-1

• Best Use: Multi-Use Development

Visibility: Excellent Listing Type: Exclusive

Excellent development property located in Montgomery County. This property adjoins the City of Montgomery and the Town of Pike Road so it can be developed in either municipality. This is the center of retail growth in Montgomery and Pike Road! Close to <u>ALL</u> major retail, banks, restaurants, hotels, etc. Contact Lee Meriwether, CCIM, for more information at (334) 271-2475.