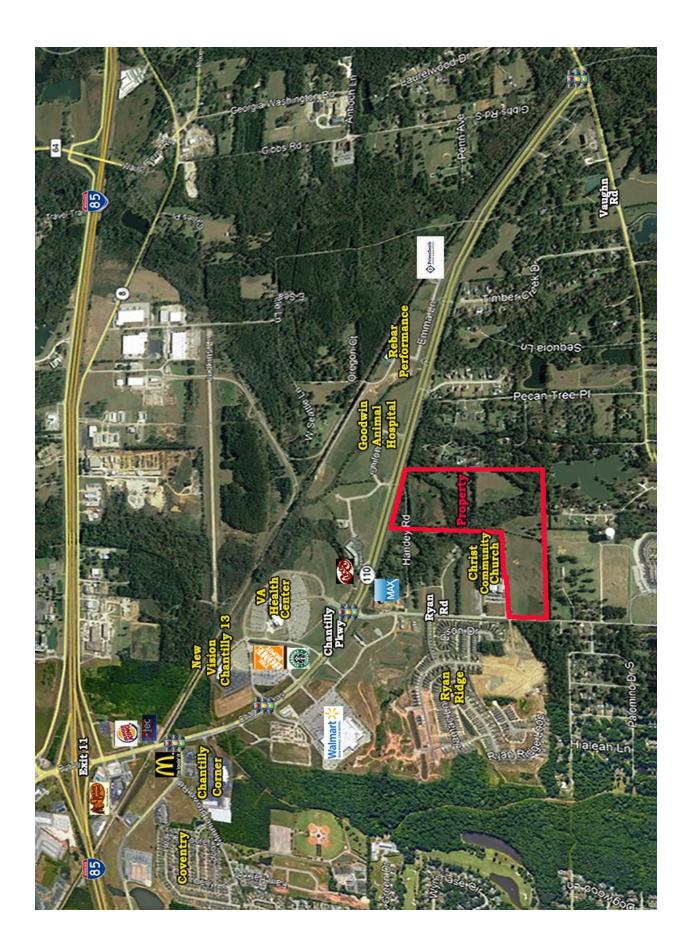

## COMMERCIAL REAL ESTATE

• Listed Price: Contact Agent

• Land Size:  $\pm$  60 Acres (will divide)

• Zoning: AGR-1

• Best Use: Multi-Use Development

Visibility: Excellent Listing Type: Exclusive

Excellent development property located in Montgomery County. This property adjoins the City of Montgomery and the Town of Pike Road so it can be developed in either municipality. This is the center of retail growth in Montgomery and Pike Road! Close to <u>ALL</u> major retail, banks, restaurants, hotels, etc. Contact Lee Meriwether, CCIM, for more information at (334) 271-2475.