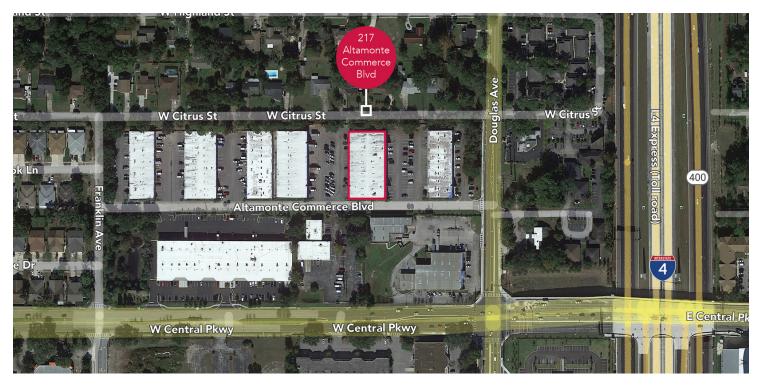

FOR LEASE



## LISTING DATA

Available SF: 1,800 SF Office SF: 880 SF Clear Height: 16.8'

**Doors:** One Grade Level Door

**Comments:** This property offers small-bay users a functional footprint of office/warehouse square footage along with modern clear height and

professional ownership.

## **ECONOMIC DATA**

Lease Rate: \$3,009/MTH plus sales tax





www.LeeCFL.com



RYAN GRIFFITH 321.281.8512

rgriffith@lee-associates.com

**BROCK HOLSTON** 

321.281.8505

bholston@lee-associates.com

CHRISTOPHER "CJ" GRIFFITH

321.281.8508

cgriffith@lee-associates.com



FOR LEASE



## **LEASE INFORMATION**

Lease Type:NNNLease Term:NegotiableTotal Space:1,800 SFLease Rate:\$3,009.00 per month

## **AVAILABLE SPACES**

| SUITE | TENANT    | SIZE (SF) | LEASE TYPE | LEASE RATE        | DESCRIPTION                             |
|-------|-----------|-----------|------------|-------------------|-----------------------------------------|
| 1206  | Available | 1,800 SF  | NNN        | \$3,009 per month | 880 SF office with one grade level door |

www.LeeCFL.com

321.281.8512 rgriffith@lee-associates.com BROCK HOLSTON 321.281.8505

bholston@lee-associates.com

CHRISTOPHER "CJ" GRIFFITH 321.281.8508 cgriffith@lee-associates.com



FOR LEASE







FOR LEASE



RYAN GRIFFITH 321.281.8512

rgriffith@lee-associates.com

**BROCK HOLSTON** 

321.281.8505

bholston@lee-associates