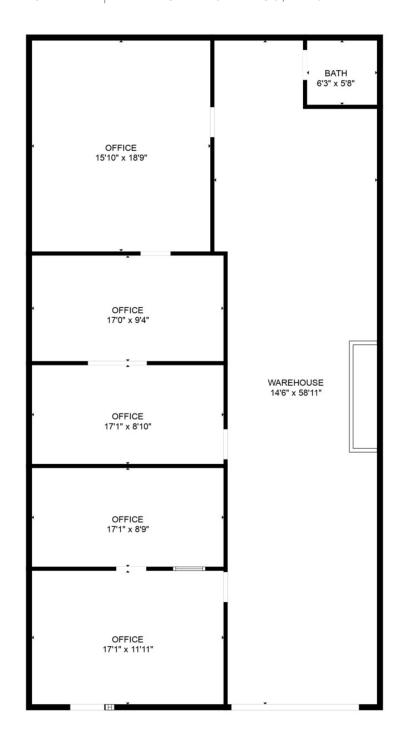

## LISTING DATA

Available SF: 1,800 SF Office SF: 880 SF Clear Height: 16.8'

**Doors:** One Grade Level Door

**Comments:** This property offers small-bay users a functional footprint of office/warehouse square footage along with modern clear height and

## **AVAILABLE SPACES**

| SUITE | TENANT    | SIZE (SF) | LEASE TYPE | LEASE RATE        | DESCRIPTION                             |
|-------|-----------|-----------|------------|-------------------|-----------------------------------------|
| 1206  | Available | 1,800 SF  | NNN        | \$3,009 per month | 880 SF office with one grade level door |