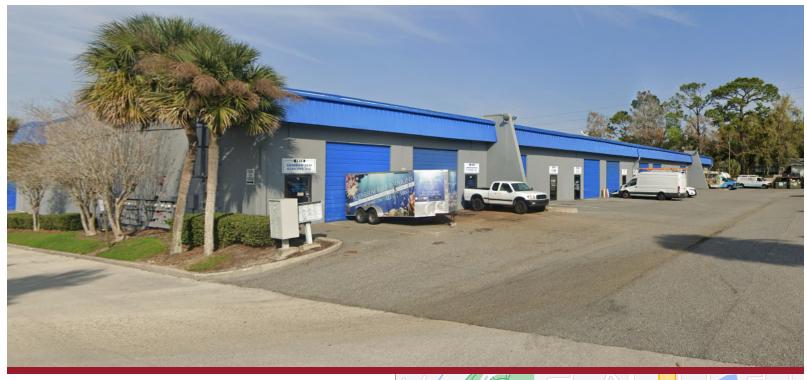

## LISTING DATA

Available SF: 1,800 SF Office SF: 880 SF Clear Height: 16.8'

**Doors:** One Grade Level Door

**Comments:** This property offers small-bay users a functional footprint of office/warehouse square footage along with modern clear height and

professional ownership.