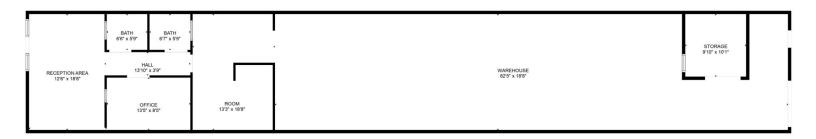

## LISTING DATA

Available SF: 2,400 SF

Clear Height: 13'

Comments: This property offers small-bay users a functional footprint of office/warehouse square footage along with a fully air-conditioned office/warehouse and professional ownership.

#### LEASE INFORMATION

Lease Type: NNN Lease Term: Negotiable

2,400 SF Lease Rate: \$3,994.00 per month **Total Space:** 

## **AVAILABLE SPACES**

**SUITE** TENANT SIZE (SF) LEASE TYPE LEASE RATE **DESCRIPTION** 

Suite 1302 Available 2,400 SF NNN \$3,994 per month 800 SF office with 1 dock high door | Fully air-conditioned

www.LeeCFL.com